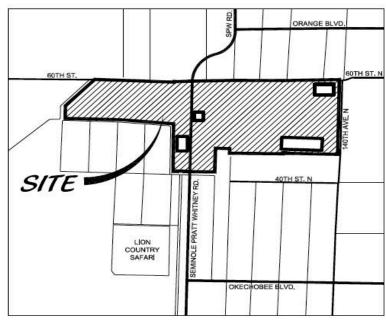

## **PLANNING & ZONING BOARD:**

January 9, 2017 at 6:00 p.m.

4001 Seminole Pratt Whitney Rd Westlake, FL 33470

**GENERAL LOCATION:** East and West of Seminole Pratt Whitney Blvd., South of 60th Street North, and North of 50th Street N, East of Mead Hill Drive, and 44th Street North, East of 190th Terrace North and West of 140th Avenue North. TITLE: a Type II Variance REQUEST: to allow a reduction in lot width; building side setback; garage front and side setbacks; and the increase in maximum building lot coverage for Single Family.

## APPLICATION SUMMARY:

An application for similar variances were applied for and granted by Palm Beach County per Resolution No. ZR-2015-035. Upon approval of this application, Resolution No. ZR-2015-035 will become null and void. The applicant has reapplied for Type II Variances for consideration of approval by the City of Westlake. The variances approved by Palm Beach County for Parcel Q were based on a slightly different parcel configuration and related legal description. Within the Westlake Master Plan, the proposed variance would shift Parcel Q to be closer to the Town Center, for the purpose of providing greater walk-ability and more efficient Master Planning.