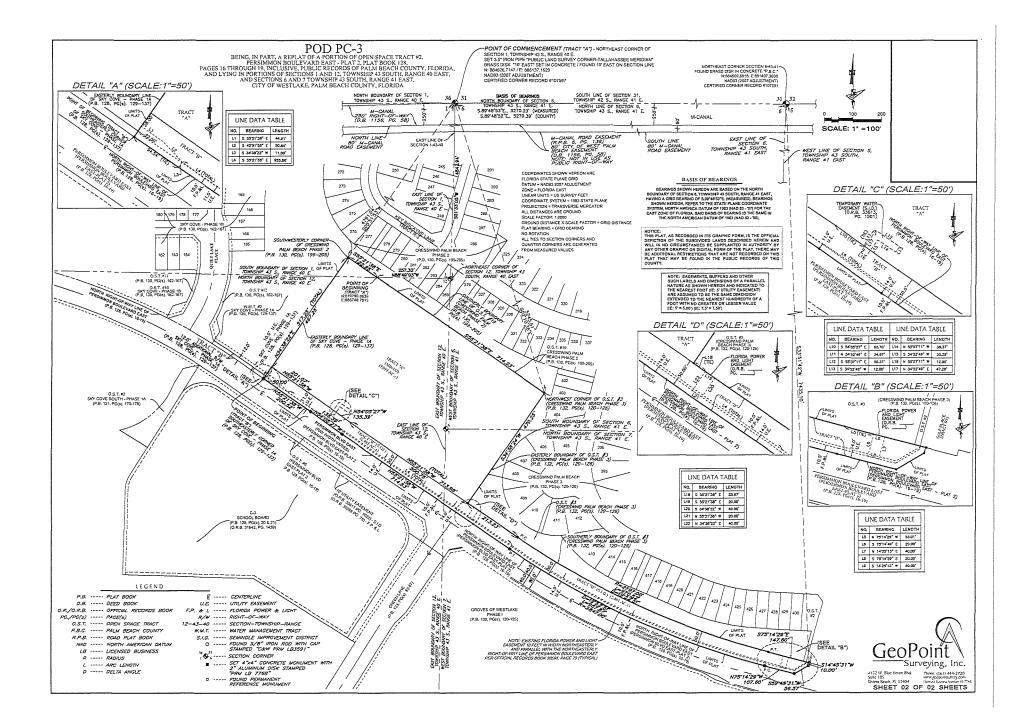

## Exhibit 'A' POD PC-3 LEGAL DESCRIPTION

#### **DEDICATION AND RESERVATIONS**

BEING, IN PART, A PORTION OF OPEN SPACE TRACT #2, PERSIMMON BOULEVARD EAST - PLAT 2, PLAT BOOK 128, PAGES 16 THROUGH 19, INCLUSIVE, PUBLIC RECORDS OF PALM BEACH COUNTY, FLORIDA, AND LYING IN PORTIONS OF SECTIONS 1 AND 12, TOWNSHIP 43 SOUTH, RANGE 40 EAST, AND SECTIONS 6 AND 7 TOWNSHIP 43 SOUTH, RANGE 41 EAST, CITY OF WESTLAKE, PALM BEACH COUNTY, FLORIDA AND DESCRIBED AS FOLLOWS:

POD PC-3:

#### **DESCRIPTION:**

A PARCEL OF LAND LYING IN SECTIONS 1 AND 12, TOWNSHIP 43 SOUTH, RANGE 40 EAST, AND SECTIONS 6 AND 7 TOWNSHIP 43 SOUTH, RANGE 41 EAST, CITY OF WESTLAKE, PALM BEACH COUNTY, FLORIDA, AND BEING MORE PARTICULARLY DESCRIBED AS FOLLOWS:

COMMENCE AT THE NORTHEAST CORNER OF SECTION 1, TOWNSHIP 43 SOUTH, RANGE 40 EAST, THENCE S.01°33'05"W. ALONG THE EAST LINE OF SAID SECTION 1, A DISTANCE OF 4842.94 FEET TO THE NORTHEAST CORNER OF SECTION 12, TOWNSHIP 43 SOUTH, RANGE 40 EAST; THENCE N.88°49'03"W., DEPARTING SAID EAST LINE AND ALONG THE NORTH LINE OF SAID SECTION 12, A DISTANCE OF 257.32 FEET THE POINT OF BEGINNING, ALSO BEING A POINT ON THE SOUTHERLY BOUNDARY OF OPEN SPACE TRACT #19, CRESSWIND PALM BEACH PHASE 2, ACCORDING TO THE PLAT THEREOF, AS RECORDED IN PLAT BOOK 130, PAGES 199 THROUGH 205, INCLUSIVE, OF THE PUBLIC RECORDS OF PALM BEACH COUNTY FLORIDA; THENCE S.55°21'38"E., ALONG SAID SOUTHERLY LINE OF OPEN SPACE TRACT #19, A DISTANCE OF 714.23 FEET TO THE NORTHWEST CORNER OF OPEN SPACE TRACT #3, CRESSWIND PALM BEACH PHASE 3, ACCORDING TO THE PLAT THEREOF, AS RECORDED IN PLAT BOOK 132, PAGES 120 THROUGH 126, INCLUSIVE, OF SAID PUBLIC RECORDS; THENCE S.34°38'24"W., ALONG THE EASTERLY LINE OF SAID OPEN SPACE TRACT #3, A DISTANCE OF 470.25 FEET TO A POINT ON A LINE 50.00 FEET NORTH OF AND PARALLEL WITH THE NORTHERLY RIGHT-OF-WAY LINE OF PERSIMMON BOULEVARD EAST, PERSIMMON BOULEVARD EAST - PLAT 2, ACCORDING TO THE PLAT THEREOF, AS RECORDED IN PLAT BOOK 128, PAGES 16 THROUGH 19, INCLUSIVE, OF SAID PUBLIC RECORDS; THENCE S.55°21'38"E., ALONG SAID PARALLEL LINE AND THE SOUTHERLY LINE OF SAID OPEN SPACE TRACT #3, A DISTANCE OF 213.23 FEET TO A POINT OF CURVATURE OF A CURVE CONCAVE TO THE NORTHEAST, WITH A RADIUS OF 2797.00 FEET; THENCE SOUTHEASTERLY, ALONG SAID PARALLEL LINE AND SAID SOUTHERLY LINE OF OPEN SPACE TRACT #3, AND THE ARC OF SAID CURVE, THROUGH A CENTRAL ANGLE OF 19°52'51", A DISTANCE OF 970.52 FEET TO A POINT OF TANGENCY; THENCE S.75°14'29"E., ALONG SAID PARALLEL LINE AND SAID SOUTHERLY LINE OF OPEN SPACE TRACT #3, A DISTANCE OF 147.60 FEET TO A POINT ON THE NORTHERLY RIGHT-OF-WAY LINE OF SAID PERSIMMON BOULEVARD EAST, AS SHOWN ON SAID PLAT OF PERSIMMON BOULEVARD EAST - PLAT 2; THENCE ALONG SAID NORTHERLY RIGHT-OF-WAY LINE OF PERSIMMON BOULEVARD EAST FOR THE FOLLOWING SEVEN (7) COURSES; 1) THENCE S.14°45'31"W., A DISTANCE OF 10.00 FEET; 2) THENCE S.59°45'31"W., A DISTANCE OF 56.57 FEET; 3) N.75°14'29"W., A DISTANCE OF 107.60 FEET TO A POINT OF CURVATURE OF A CURVE CONCAVE TO THE NORTHEAST, WITH A RADIUS OF 2847.00 FEET; 4) THENCE NORTHWESTERLY ALONG THE ARC OF SAID CURVE THROUGH A CENTRAL ANGLE OF 19°52'51", A DISTANCE OF 987.87 FEET TO A POINT OF TANGENCY; 5) THENCE N.55°21'38"W., A DISTANCE OF 714.53 FEET; 6) THENCE N.54°05'27"W., A DISTANCE OF 135.39 FEET; 7) THENCE N.55°21'38"W., A DISTANCE OF 200.52 FEET TO THE SOUTHEASTERLY CORNER OF SKY COVE PHASE 1 A, ACCORDING TO THE PLAT THEREOF, AS RECORDED IN PLAT BOOK 128, PAGES 129 THROUGH 137, INCLUSIVE, OF SAID PUBLIC RECORDS; THENCE N.34°38'22"E., ALONG THE EASTERLY BOUNDARY LINE OF SAID SKY COVE PHASE 1A, A DISTANCE OF 517.25 FEET TO THE SOUTHWESTERLY CORNER OF SAID CRESSWIND PALM BEACH PHASE 2 AND A POINT ON THE SOUTHERLY BOUNDARY LINE OF OPEN SPACE TRACT #19 OF SAID PLAT; THENCE S.55°21'38"E., ALONG SAID SOUTHERLY BOUNDARY LINE OF OPEN SPACE TRACT #19, A DISTANCE OF 122.95 FEET TO THE POINT OF BEGINNING.

CONTAINING: 500,940 SQUARE FEET OR 11.500 ACRES MORE OR LESS.

POD PC-3 IS COMPRISED OF TRACT "A" AND TRACT "B" AS DESCRIBED BELOW:

DESCRIPTION: TRACT "A"

A PARCEL OF LAND LYING IN SECTIONS 1 AND 12, TOWNSHIP 43 SOUTH, RANGE 40 EAST, AND SECTIONS 6 AND 7 TOWNSHIP 43 SOUTH, RANGE 41 EAST, CITY OF WESTLAKE, PALM BEACH COUNTY, FLORIDA, AND BEING MORE PARTICULARLY DESCRIBED AS FOLLOWS:

COMMENCE AT THE NORTHEAST CORNER OF SECTION 1, TOWNSHIP 43 SOUTH, RANGE 40 EAST, THENCE S.01°33'05"W. ALONG THE EAST LINE OF SAID SECTION 1, A DISTANCE OF 4842.94 FEET TO THE NORTHEAST CORNER OF SECTION 12, TOWNSHIP 43 SOUTH, RANGE 40 EAST; THENCE N.88°49'03"W., DEPARTING SAID EAST LINE AND ALONG THE NORTH LINE OF SAID SECTION 12, A DISTANCE OF 257.32 FEET THE POINT OF BEGINNING, ALSO BEING A POINT ON THE SOUTHERLY BOUNDARY OF OPEN SPACE TRACT #19, CRESSWIND PALM BEACH PHASE 2, ACCORDING TO THE PLAT THEREOF, AS RECORDED IN PLAT BOOK 130, PAGES 199 THROUGH 205, INCLUSIVE, OF THE PUBLIC RECORDS OF PALM BEACH COUNTY FLORIDA; THENCE S.55°21'38"E., ALONG SAID SOUTHERLY LINE OF OPEN SPACE TRACT #19, A DISTANCE OF 714.23 FEET TO THE NORTHWEST CORNER OF OPEN SPACE TRACT #3, CRESSWIND PALM BEACH PHASE 3, ACCORDING TO THE PLAT THEREOF, AS RECORDED IN PLAT BOOK 132, PAGES 120 THROUGH 126, INCLUSIVE, OF SAID PUBLIC RECORDS; THENCE S.34°38'24"W., ALONG THE EASTERLY LINE OF SAID OPEN SPACE TRACT #3, A DISTANCE OF 470.25 FEET TO A POINT ON A LINE 50.00 FEET NORTH OF AND PARALLEL WITH THE NORTHERLY RIGHT-OF-WAY LINE OF PERSIMMON BOULEVARD EAST, PERSIMMON BOULEVARD EAST - PLAT 2, ACCORDING TO THE PLAT THEREOF, AS RECORDED IN PLAT BOOK 128, PAGES 16 THROUGH 19, INCLUSIVE, OF SAID PUBLIC RECORDS; THENCE N.55°21'38"W., ALONG SAID PARALLEL LINE, A DISTANCE OF 500.75 FEET; THENCE N.54°05'27"W., ALONG SAID PARALLEL LINE, A DISTANCE OF 135.39 FEET; THENCE N.55°21'38"W., ALONG SAID PARALLEL LINE, A DISTANCE OF 201.07 FEET TO A POINT ON THE EASTERLY BOUNDARY LINE OF SKY COVE PHASE 1 A, ACCORDING TO THE PLAT THEREOF, AS RECORDED IN PLAT BOOK 128, PAGES 129 THROUGH 137, INCLUSIVE, OF SAID PUBLIC RECORDS; THENCE N.34°38'22"E., ALONG SAID EASTERLY LINE, A DISTANCE OF 467.25 FEET TO THE SOUTHWESTERLY CORNER OF SAID PLAT OF CRESSWIND PALM BEACH PHASE 2; THENCE S.55°21'38"E., ALONG SAID THE SOUTHERLY LINE OF OPEN SPACE TRACT #19, OF SAID PLAT, DISTANCE OF 122.95 FEET TO THE POINT OF BEGINNING.

CONTAINING: 392,878 SQUARE FEET OR 9.019 ACRES MORE OR LESS.

#### TOGETHER WITH:

DESCRIPTION: TRACT "B" (OFFICIAL RECORDS BOOK 34202, PAGE 535)

A PARCEL OF LAND BEING A PORTION OF OPEN SPACE TRACT #2, AS SHOWN ON PERSIMMON BOULEVARD EAST-PLAT 2, ACCORDING TO THE PLAT THEREOF, AS RECORDED IN PLAT BOOK 128, PAGES 16 THROUGH 19, INCLUSIVE, OF THE PUBLIC RECORDS OF PALM BEACH COUNTY, FLORIDA AND A PORTION OF SECTION 12, TOWNSHIP 43 SOUTH, RANGE 40 EAST AND SECTION 7, TOWNSHIP 43 SOUTH, RANGE 41 EAST, PALM BEACH COUNTY, CITY OF WESTLAKE FLORIDA, AND BEING MORE PARTICULARLY DESCRIBED AS FOLLOWS:

BEGIN AT THE SOUTHEASTERLY CORNER OF SKY COVE PHASE 1 A, ACCORDING TO THE PLAT THEREOF, AS RECORDED IN PLAT BOOK 128, PAGES 129 THROUGH 137, INCLUSIVE, OF THE PUBLIC RECORDS OF PALM BEACH COUNTY, FLORIDA; THENCE N.34°38'22"E., ALONG THE EAST LINE OF SAID PLAT OF SKY COVE PHASE 1 A, A DISTANCE OF 50.00 FEET; THENCE S.55°21'38"E., ALONG A LINE 50.00 FEET NORTH OF AND PARALLEL WITH THE NORTHERLY RIGHT OF WAY LINE OF PERSIMMON BOULEVARD EAST, SHOWN ON PERSIMMON BOULEVARD EAST-PLAT 2, ACCORDING TO THE PLAT THEREOF, AS RECORDED IN PLAT BOOK 128, PAGES 16 THROUGH 19, INCLUSIVE, OF SAID PUBLIC RECORDS, A DISTANCE OF 201.07 FEET; THENCE S.54°05'27"E., ALONG SAID PARALLEL LINE, A DISTANCE OF 135.39 FEET; THENCE S.55°21'38"E., ALONG SAID PARALLEL LINE, A DISTANCE OF 713.98 FEET TO A POINT OF CURVATURE OF A CURVE CONCAVE TO THE NORTH, WITH A RADIUS OF 2797.00 FEET; THENCE SOUTHEASTERLY, ALONG THE ARC OF SAID CURVE AND SAID PARALLEL LINE, THROUGH A CENTRAL ANGLE OF 19°52'51", A DISTANCE OF 970.52 FEET TO A POINT OF TANGENCY; THENCE S.75°14'29"E., ALONG SAID PARALLEL LINE, A DISTANCE OF 147.60 FEET TO A POINT ON SAID NORTHERLY RIGHT-OF-WAY LINE OF PERSIMMON BOULEVARD EAST, AS SHOWN ON SAID PLAT; THE FOLLOWING SEVEN (7) COURSES, BEING BY SAID NORTHERLY RIGHT-OF-WAY LINE; 1) THENCE S.14°45'31"W., A DISTANCE OF 10.00 FEET; 2) THENCE S.59°45'31"W., A DISTANCE OF 56.57 FEET; 3) N.75°14'29"W., A DISTANCE OF 107.60 FEET TO A POINT OF CURVATURE OF A CURVE CONCAVE TO THE NORTH, WITH A RADIUS OF 2847.00 FEET; 4) THENCE NORTHWESTERLY ALONG THE ARC OF SAID CURVE THROUGH A CENTRAL ANGLE OF 19°52'51", A DISTANCE OF 987.87 FEET TO A POINT OF TANGENCY; 5) THENCE N.55°21'38"W., A DISTANCE OF 714.53 FEET; 6) THENCE N.54°05'27"W., A DISTANCE OF 135.39 FEET; 7) THENCE N.55°21'38"W., A DISTANCE OF 200.52 FEET TO THE POINT OF BEGINNING.

CONTAINING: 108,062 SQUARE FEET OR 2.481 ACRES MORE OR LESS.

Exhibit 'B' POD PC-3 PLAT