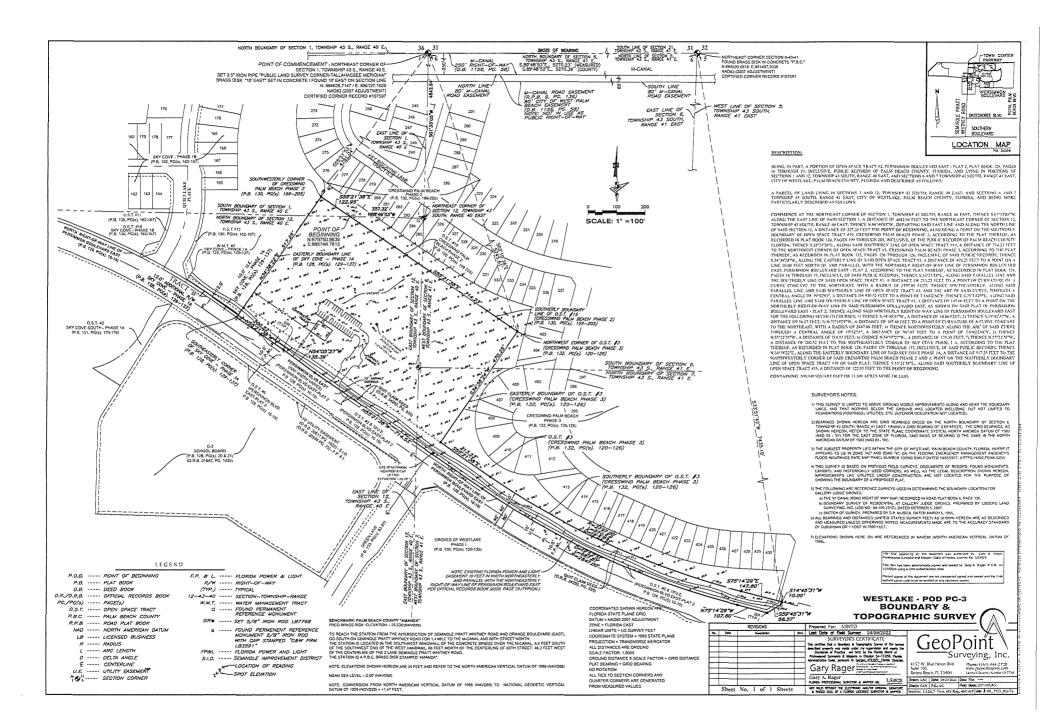

## Exhibit 'A' POD PC-3 LEGAL DESCRIPTION

#### **DEDICATION AND RESERVATIONS**

BEING, IN PART, A PORTION OF OPEN SPACE TRACT #2, PERSIMMON BOULEVARD EAST - PLAT 2, PLAT BOOK 128, PAGES 16 THROUGH 19, INCLUSIVE, PUBLIC RECORDS OF PALM BEACH COUNTY, FLORIDA, AND LYING IN PORTIONS OF SECTIONS 1 AND 12, TOWNSHIP 43 SOUTH, RANGE 40 EAST, AND SECTIONS 6 AND 7 TOWNSHIP 43 SOUTH, RANGE 41 EAST, CITY OF WESTLAKE, PALM BEACH COUNTY, FLORIDA AND DESCRIBED AS FOLLOWS:

POD PC-3:

#### **DESCRIPTION:**

A PARCEL OF LAND LYING IN SECTIONS 1 AND 12, TOWNSHIP 43 SOUTH, RANGE 40 EAST, AND SECTIONS 6 AND 7 TOWNSHIP 43 SOUTH, RANGE 41 EAST, CITY OF WESTLAKE, PALM BEACH COUNTY, FLORIDA, AND BEING MORE PARTICULARLY DESCRIBED AS FOLLOWS:

COMMENCE AT THE NORTHEAST CORNER OF SECTION 1, TOWNSHIP 43 SOUTH, RANGE 40 EAST, THENCE S.01°33'05"W. ALONG THE EAST LINE OF SAID SECTION 1, A DISTANCE OF 4842.94 FEET TO THE NORTHEAST CORNER OF SECTION 12, TOWNSHIP 43 SOUTH, RANGE 40 EAST; THENCE N.88°49'03"W., DEPARTING SAID EAST LINE AND ALONG THE NORTH LINE OF SAID SECTION 12, A DISTANCE OF 257.32 FEET THE POINT OF BEGINNING, ALSO BEING A POINT ON THE SOUTHERLY BOUNDARY OF OPEN SPACE TRACT #19, CRESSWIND PALM BEACH PHASE 2, ACCORDING TO THE PLAT THEREOF, AS RECORDED IN PLAT BOOK 130, PAGES 199 THROUGH 205, INCLUSIVE, OF THE PUBLIC RECORDS OF PALM BEACH COUNTY FLORIDA; THENCE S.55°21'38"E., ALONG SAID SOUTHERLY LINE OF OPEN SPACE TRACT #19, A DISTANCE OF 714.23 FEET TO THE NORTHWEST CORNER OF OPEN SPACE TRACT #3, CRESSWIND PALM BEACH PHASE 3, ACCORDING TO THE PLAT THEREOF, AS RECORDED IN PLAT BOOK 132, PAGES 120 THROUGH 126, INCLUSIVE, OF SAID PUBLIC RECORDS; THENCE S.34°38'24"W., ALONG THE EASTERLY LINE OF SAID OPEN SPACE TRACT #3, A DISTANCE OF 470.25 FEET TO A POINT ON A LINE 50.00 FEET NORTH OF AND PARALLEL WITH THE NORTHERLY RIGHT-OF-WAY LINE OF PERSIMMON BOULEVARD EAST, PERSIMMON BOULEVARD EAST - PLAT 2, ACCORDING TO THE PLAT THEREOF, AS RECORDED IN PLAT BOOK 128, PAGES 16 THROUGH 19, INCLUSIVE, OF SAID PUBLIC RECORDS; THENCE S.55°21'38"E., ALONG SAID PARALLEL LINE AND THE SOUTHERLY LINE OF SAID OPEN SPACE TRACT #3, A DISTANCE OF 213.23 FEET TO A POINT OF CURVATURE OF A CURVE CONCAVE TO THE NORTHEAST, WITH A RADIUS OF 2797.00 FEET; THENCE SOUTHEASTERLY, ALONG SAID PARALLEL LINE AND SAID SOUTHERLY LINE OF OPEN SPACE TRACT #3, AND THE ARC OF SAID CURVE, THROUGH A CENTRAL ANGLE OF 19°52'51", A DISTANCE OF 970.52 FEET TO A POINT OF TANGENCY; THENCE S.75°14'29"E., ALONG SAID PARALLEL LINE AND SAID SOUTHERLY LINE OF OPEN SPACE TRACT #3, A DISTANCE OF 147.60 FEET TO A POINT ON THE NORTHERLY RIGHT-OF-WAY LINE OF SAID PERSIMMON BOULEVARD EAST, AS SHOWN ON SAID PLAT OF PERSIMMON BOULEVARD EAST - PLAT 2; THENCE ALONG SAID NORTHERLY RIGHT-OF-WAY LINE OF PERSIMMON BOULEVARD EAST FOR THE FOLLOWING SEVEN (7) COURSES; 1) THENCE S.14°45'31"W., A DISTANCE OF 10.00 FEET; 2) THENCE S.59°45'31"W., A DISTANCE OF 56.57 FEET; 3) N.75°14'29"W., A DISTANCE OF 107.60 FEET TO A POINT OF CURVATURE OF A CURVE CONCAVE TO THE NORTHEAST, WITH A RADIUS OF 2847.00 FEET; 4) THENCE NORTHWESTERLY ALONG THE ARC OF SAID CURVE THROUGH A CENTRAL ANGLE OF 19°52'51", A DISTANCE OF 987.87 FEET TO A POINT OF TANGENCY; 5) THENCE N.55°21'38"W., A DISTANCE OF 714.53 FEET; 6) THENCE N.54°05'27"W., A DISTANCE OF 135.39 FEET; 7) THENCE N.55°21'38"W., A DISTANCE OF 200.52 FEET TO THE SOUTHEASTERLY CORNER OF SKY COVE PHASE 1 A, ACCORDING TO THE PLAT THEREOF, AS RECORDED IN PLAT BOOK 128, PAGES 129 THROUGH 137, INCLUSIVE, OF SAID PUBLIC RECORDS; THENCE N.34°38'22"E., ALONG THE EASTERLY BOUNDARY LINE OF SAID SKY COVE PHASE 1A, A DISTANCE OF 517.25 FEET TO THE SOUTHWESTERLY CORNER OF SAID CRESSWIND PALM BEACH PHASE 2 AND A POINT ON THE SOUTHERLY BOUNDARY LINE OF OPEN SPACE TRACT #19 OF SAID PLAT; THENCE S.55°21'38"E., ALONG SAID SOUTHERLY BOUNDARY LINE OF OPEN SPACE TRACT #19, A DISTANCE OF 122.95 FEET TO THE POINT OF BEGINNING.

CONTAINING: 500,940 SQUARE FEET OR 11.500 ACRES MORE OR LESS.

POD PC-3 IS COMPRISED OF TRACT "A" AND TRACT "B" AS DESCRIBED BELOW:

DESCRIPTION: TRACT "A"

A PARCEL OF LAND LYING IN SECTIONS 1 AND 12, TOWNSHIP 43 SOUTH, RANGE 40 EAST, AND SECTIONS 6 AND 7 TOWNSHIP 43 SOUTH, RANGE 41 EAST, CITY OF WESTLAKE, PALM BEACH COUNTY, FLORIDA, AND BEING MORE PARTICULARLY DESCRIBED AS FOLLOWS:

COMMENCE AT THE NORTHEAST CORNER OF SECTION 1, TOWNSHIP 43 SOUTH, RANGE 40 EAST, THENCE S.01°33'05"W. ALONG THE EAST LINE OF SAID SECTION 1, A DISTANCE OF 4842.94 FEET TO THE NORTHEAST CORNER OF SECTION 12, TOWNSHIP 43 SOUTH, RANGE 40 EAST; THENCE N.88°49'03"W., DEPARTING SAID EAST LINE AND ALONG THE NORTH LINE OF SAID SECTION 12, A DISTANCE OF 257.32 FEET THE POINT OF BEGINNING, ALSO BEING A POINT ON THE SOUTHERLY BOUNDARY OF OPEN SPACE TRACT #19, CRESSWIND PALM BEACH PHASE 2, ACCORDING TO THE PLAT THEREOF, AS RECORDED IN PLAT BOOK 130, PAGES 199 THROUGH 205, INCLUSIVE, OF THE PUBLIC RECORDS OF PALM BEACH COUNTY FLORIDA; THENCE S.55°21'38"E., ALONG SAID SOUTHERLY LINE OF OPEN SPACE TRACT #19, A DISTANCE OF 714.23 FEET TO THE NORTHWEST CORNER OF OPEN SPACE TRACT #3, CRESSWIND PALM BEACH PHASE 3, ACCORDING TO THE PLAT THEREOF, AS RECORDED IN PLAT BOOK 132, PAGES 120 THROUGH 126, INCLUSIVE, OF SAID PUBLIC RECORDS; THENCE S.34°38'24"W., ALONG THE EASTERLY LINE OF SAID OPEN SPACE TRACT #3, A DISTANCE OF 470.25 FEET TO A POINT ON A LINE 50.00 FEET NORTH OF AND PARALLEL WITH THE NORTHERLY RIGHT-OF-WAY LINE OF PERSIMMON BOULEVARD EAST, PERSIMMON BOULEVARD EAST - PLAT 2, ACCORDING TO THE PLAT THEREOF, AS RECORDED IN PLAT BOOK 128, PAGES 16 THROUGH 19, INCLUSIVE, OF SAID PUBLIC RECORDS; THENCE N.55°21'38"W., ALONG SAID PARALLEL LINE, A DISTANCE OF 500.75 FEET; THENCE N.54°05'27"W., ALONG SAID PARALLEL LINE, A DISTANCE OF 135.39 FEET; THENCE N.55°21'38"W., ALONG SAID PARALLEL LINE, A DISTANCE OF 201.07 FEET TO A POINT ON THE EASTERLY BOUNDARY LINE OF SKY COVE PHASE 1 A, ACCORDING TO THE PLAT THEREOF, AS RECORDED IN PLAT BOOK 128, PAGES 129 THROUGH 137, INCLUSIVE, OF SAID PUBLIC RECORDS; THENCE N.34°38'22"E., ALONG SAID EASTERLY LINE, A DISTANCE OF 467.25 FEET TO THE SOUTHWESTERLY CORNER OF SAID PLAT OF CRESSWIND PALM BEACH PHASE 2; THENCE S.55°21'38"E., ALONG SAID THE SOUTHERLY LINE OF OPEN SPACE TRACT #19, OF SAID PLAT, DISTANCE OF 122.95 FEET TO THE POINT OF BEGINNING.

CONTAINING: 392,878 SQUARE FEET OR 9.019 ACRES MORE OR LESS.

#### TOGETHER WITH:

DESCRIPTION: TRACT "B" (OFFICIAL RECORDS BOOK 34202, PAGE 535)

A PARCEL OF LAND BEING A PORTION OF OPEN SPACE TRACT #2, AS SHOWN ON PERSIMMON BOULEVARD EAST-PLAT 2, ACCORDING TO THE PLAT THEREOF, AS RECORDED IN PLAT BOOK 128, PAGES 16 THROUGH 19, INCLUSIVE, OF THE PUBLIC RECORDS OF PALM BEACH COUNTY, FLORIDA AND A PORTION OF SECTION 12, TOWNSHIP 43 SOUTH, RANGE 40 EAST AND SECTION 7, TOWNSHIP 43 SOUTH, RANGE 41 EAST, PALM BEACH COUNTY, CITY OF WESTLAKE FLORIDA, AND BEING MORE PARTICULARLY DESCRIBED AS FOLLOWS:

BEGIN AT THE SOUTHEASTERLY CORNER OF SKY COVE PHASE 1 A, ACCORDING TO THE PLAT THEREOF, AS RECORDED IN PLAT BOOK 128, PAGES 129 THROUGH 137, INCLUSIVE, OF THE PUBLIC RECORDS OF PALM BEACH COUNTY, FLORIDA; THENCE N.34°38'22"E., ALONG THE EAST LINE OF SAID PLAT OF SKY COVE PHASE 1 A, A DISTANCE OF 50.00 FEET; THENCE S.55°21'38"E., ALONG A LINE 50.00 FEET NORTH OF AND PARALLEL WITH THE NORTHERLY RIGHT OF WAY LINE OF PERSIMMON BOULEVARD EAST, SHOWN ON PERSIMMON BOULEVARD EAST-PLAT 2, ACCORDING TO THE PLAT THEREOF, AS RECORDED IN PLAT BOOK 128, PAGES 16 THROUGH 19, INCLUSIVE, OF SAID PUBLIC RECORDS, A DISTANCE OF 201.07 FEET; THENCE S.54°05'27"E., ALONG SAID PARALLEL LINE, A DISTANCE OF 135.39 FEET; THENCE S.55°21'38"E., ALONG SAID PARALLEL LINE, A DISTANCE OF 713.98 FEET TO A POINT OF CURVATURE OF A CURVE CONCAVE TO THE NORTH, WITH A RADIUS OF 2797.00 FEET; THENCE SOUTHEASTERLY, ALONG THE ARC OF SAID CURVE AND SAID PARALLEL LINE, THROUGH A CENTRAL ANGLE OF 19°52'51", A DISTANCE OF 970.52 FEET TO A POINT OF TANGENCY; THENCE S.75°14'29"E., ALONG SAID PARALLEL LINE, A DISTANCE OF 147.60 FEET TO A POINT ON SAID NORTHERLY RIGHT-OF-WAY LINE OF PERSIMMON BOULEVARD EAST, AS SHOWN ON SAID PLAT; THE FOLLOWING SEVEN (7) COURSES, BEING BY SAID NORTHERLY RIGHT-OF-WAY LINE; 1) THENCE S.14°45'31"W., A DISTANCE OF 10.00 FEET; 2) THENCE S.59°45'31"W., A DISTANCE OF 56.57 FEET; 3) N.75°14'29"W., A DISTANCE OF 107.60 FEET TO A POINT OF CURVATURE OF A CURVE CONCAVE TO THE NORTH, WITH A RADIUS OF 2847.00 FEET; 4) THENCE NORTHWESTERLY ALONG THE ARC OF SAID CURVE THROUGH A CENTRAL ANGLE OF 19°52'51", A DISTANCE OF 987.87 FEET TO A POINT OF TANGENCY; 5) THENCE N.55°21'38"W., A DISTANCE OF 714.53 FEET; 6) THENCE N.54°05'27"W., A DISTANCE OF 135.39 FEET; 7) THENCE N.55°21'38"W., A DISTANCE OF 200.52 FEET TO THE POINT OF BEGINNING.

CONTAINING: 108,062 SQUARE FEET OR 2.481 ACRES MORE OR LESS.

Exhibit 'B' POD PC-3 PLAT