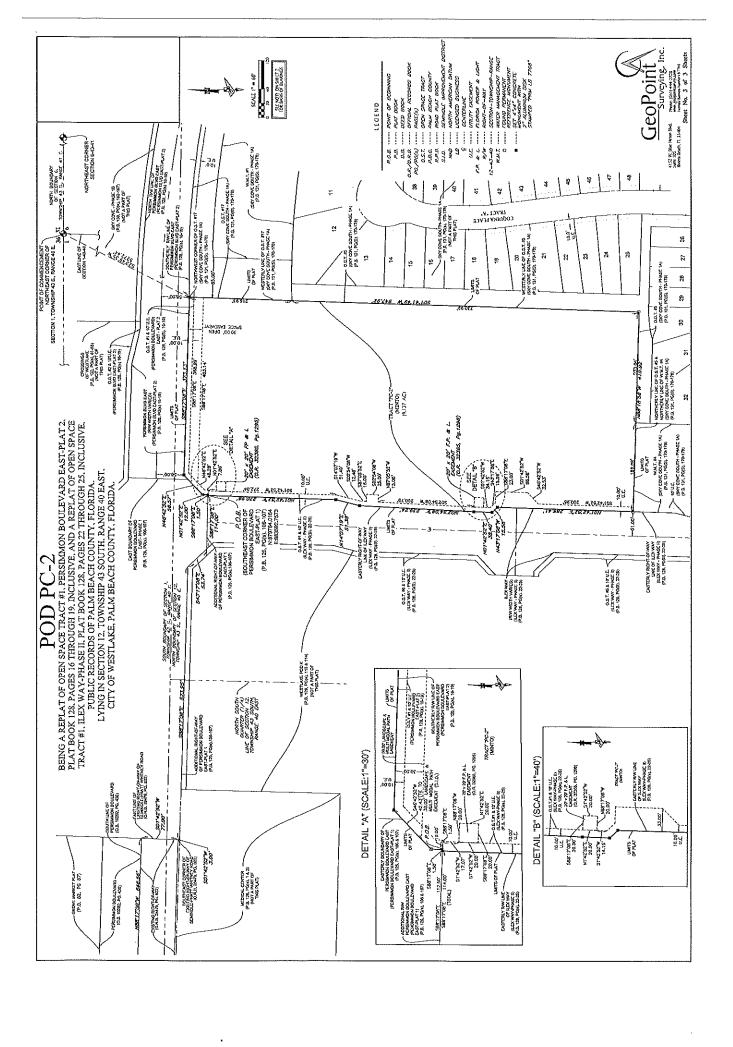

# Discussion

This submittal is for Pod PC-2 Plat, which will contain 9.137 acres. Pod PC-2 is located in the central portion of Westlake, south of Persimmon Boulevard, west of Ilex Way, and northwest of Pod N (Sky Cove South) of Westlake, as shown in the graphics below.

## **Location Maps**

The Owner (Minto PBLH, LLC) is requesting the approval of Pod PC-2 Plat, which entails the replat of Open Space Tract #1, Persimmon Boulevard East – Plat 2, Plat Book 128, pages 16 through 19, inclusive, and a replat of Open Space Tract #1, Ilex Way – Phase II, Plat Book 128, pages 22 through 25, inclusive, public records of Palm Beach County, Florida. Pod PC-2 has a Civic land use designation with its categorization of plat being a commercial or industrial subdivision.

The Legal Description of the Plat can be found in Exhibit A, and replications of the plat topographical survey and plat can be found in Exhibits B and C.

# Exhibit 'A' LEGAL DESCRIPTION Pod PC-2 Plat

DESCRIPTION: POD PC-2

BEING A REPLAT OF OPEN SPACE TRACT #1, PERSIMMON BOULEVARD EAST-PLAT 2, PLAT BOOK 128, PAGES 16 THROUGH 19, INCLUSIVE, AND A REPLAT OF OPEN SPACE TRACT #1, ILEX WAY-PHASE II, PLAT BOOK 128, PAGES 22 THROUGH 25, INCLUSIVE, PUBLIC RECORDS OF PALM BEACH COUNTY, FLORIDA. LYING IN SECTION 12, TOWNSHIP 43 SOUTH, RANGE 40 EAST, CITY OF WESTLAKE, PALM BEACH COUNTY, FLORIDA, BEING MORE PARTICULARLY DESCRIBED AS FOLLOWS:

CONTAINING: 398,017 SQUARE FEET OR 9.137 ACRES, MORE OR LESS.