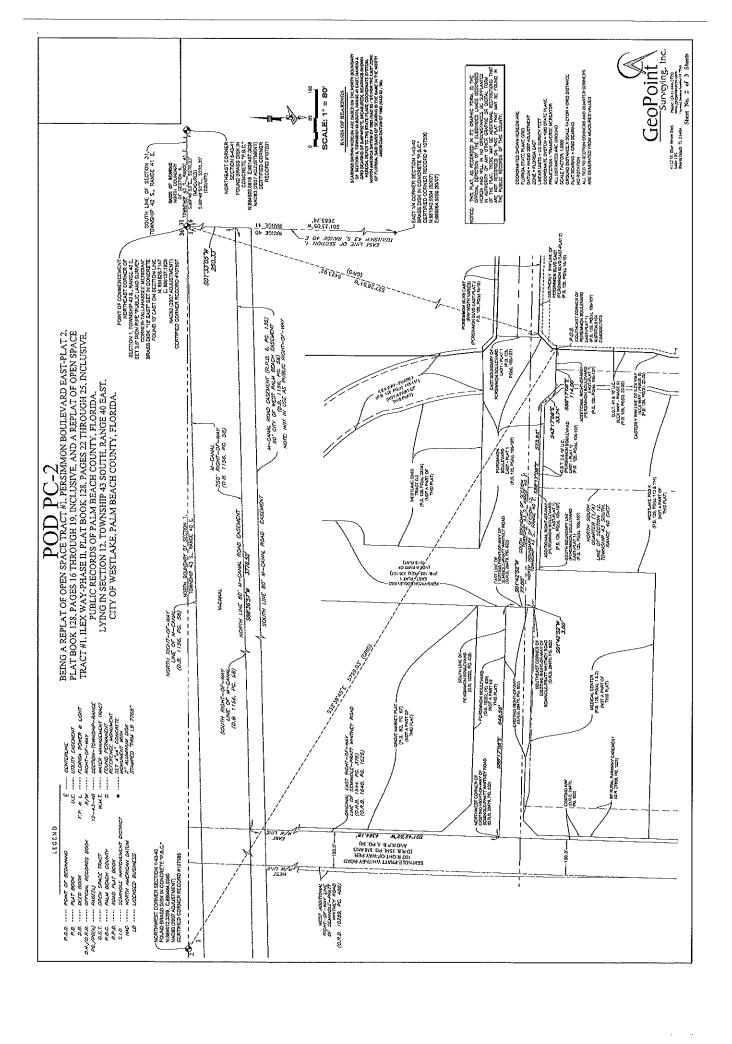

# Exhibit 'A' LEGAL DESCRIPTION Pod PC-2 Plat

DESCRIPTION: POD PC-2

BEING A REPLAT OF OPEN SPACE TRACT #1, PERSIMMON BOULEVARD EAST-PLAT 2, PLAT BOOK 128, PAGES 16 THROUGH 19, INCLUSIVE, AND A REPLAT OF OPEN SPACE TRACT #1, ILEX WAY-PHASE II, PLAT BOOK 128, PAGES 22 THROUGH 25, INCLUSIVE, PUBLIC RECORDS OF PALM BEACH COUNTY, FLORIDA. LYING IN SECTION 12, TOWNSHIP 43 SOUTH, RANGE 40 EAST, CITY OF WESTLAKE, PALM BEACH COUNTY, FLORIDA, BEING MORE PARTICULARLY DESCRIBED AS FOLLOWS:

COMMENCE AT THE NORTHEAST CORNER OF SECTION 1, TOWNSHIP 43 SOUTH, RANGE 40 EAST; THENCE S.01°33'05"W. ALONG THE EAST LINE OF SAID SECTION 1, A DISTANCE OF 250.33 FEET TO A POINT ON THE NORTH LINE OF THE 80 FOOT M-CANAL ROAD EASEMENT AS RECORDED IN DEED BOOK 1156, PAGE 58 OF THE PUBLIC RECORDS OF PALM BEACH COUNTY, FLORIDA AND AS SHOWN IN ROAD PLAT BOOK 6, PAGE 136 OF SAID PUBLIC RECORDS, AND AS MONUMENTED: THENCE S.88°36'57"W. ALONG SAID NORTH LINE OF THE 80 FOOT M-CANAL ROAD EASEMENT, A DISTANCE OF 3776.52 FEET TO A POINT ON THE ORIGINAL EAST RIGHT-OF-WAY LINE OF SEMINOLE PRATT WHITNEY ROAD AS RECORDED IN OFFICIAL RECORD BOOK 1544, PAGE 378 AND OFFICIAL RECORD BOOK 1640, PAGE 1626 BOTH OF SAID PUBLIC RECORDS; THENCE S.01°42'52"W. ALONG SAID ORIGINAL EAST RIGHT-OF-WAY LINE OF SEMINOLE PRATT WHITNEY ROAD, A DISTANCE OF 4364.18 FEET TO THE NORTHWEST CORNER OF THE EXISTING RIGHT-OF-WAY OF SEMINOLE PRATT WHITNEY ROAD AS RECORDED IN OFFICIAL RECORD BOOK 28479, PAGE 822 OF SAID PUBLIC RECORDS, ALSO A POINT ON THE SOUTH LINE OF PERSIMMON BOULEVARD AS RECORDED IN OFFICIAL RECORD BOOK 10202, PAGE 430, OF SAID PUBLIC RECORDS; THENCE S.88°17'08"E., ALONG SAID SOUTH LINE OF PERSIMMON BOULEVARD, A DISTANCE OF 646.56 FEET TO A POINT ON THE EAST LINE OF SAID EXISTING RIGHT-OF-WAY OF SEMINOLE PRATT WHITNEY ROAD; THENCE S.01°42'52"W., ALONG SAID EAST LINE OF EXISTING RIGHT-OF-WAY, A DISTANCE OF 77.00 FEET TO THE SOUTHEAST CORNER OF SAID EXISTING RIGHT-OF-WAY: THENCE CONTINUE S.01°42'52"W., ALONG THE SOUTHERLY EXTENSION OF SAID EAST LINE OF EXISTING RIGHT-OF-WAY, A DISTANCE OF 3.00 FEET TO A POINT ON THE ADDITIONAL RIGHT-OF-WAY LINE OF PERSIMMON BOULEVARD, AS SHOWN ON PERSIMMON BOULEVARD EAST-PLAT 1, AS RECORDED IN PLAT BOOK 125, PAGES 106 AND 107, OF SAID PUBLIC RECORDS; THENCE BY THE FOLLOWING THREE (3) COURSES BEING ALONG SAID ADDITIONAL SOUTHERLY RIGHT-OF-WAY LINE: 1) S.88°17'08"E., A DISTANCE OF 573.95 FEET; 2) THENCE S.43°17'08"E., A DISTANCE OF 53.74 FEET; 3) THENCE S.88°17'08"E., A DISTANCE OF 114.00 FEET TO THE SOUTHEAST CORNER OF PERSIMMON BOULEVARD EAST, AS SHOWN ON PERSIMMON BOULEVARD EAST - PLAT 1, RECORDED IN PLAT BOOK 125, PAGES 106 AND 107, OF SAID PUBLIC RECORDS, ALSO THE POINT OF BEGINNING; THENCE N.01°42'52"E,, ALONG THE EAST BOUNDARY OF SAID PERSIMMON BOULEVARD EAST - PLAT 1, A DISTANCE OF 12.00 FEET; THENCE N,46°42'53"E., ALONG SAID EAST BOUNDARY, A DISTANCE OF 56.57 FEET TO A POINT ON THE SOUTHERLY RIGHT-OF-WAY LINE OF PERSIMMON BOULEVARD EAST, AS SHOWN ON PERSIMMON BOULEVARD EAST - PLAT 2. RECORDED IN PLAT BOOK 128, PAGES 16 THROUGH 19, INCLUSIVE, OF SAID PUBLIC RECORDS; THENCE S.88°17'08"E., ALONG SAID SOUTHERLY RIGHT-OF-WAY LINE, A DISTANCE OF 373.13 FEET TO THE NORTHWEST CORNER OF OPEN SPACE TRACT #17, AS SHOWN ON SKY COVE SOUTH -PHASE 1A PLAT, RECORDED IN PLAT BOOK 131, PAGES 170 THROUGH 178, INCLUSIVE, OF SAID PUBLIC RECORDS; THENCE S.01°41'49"W., ALONG THE WESTERLY LINE OF SAID OPEN SPACE

TRACT #17 AND THE WESTERLY LINE OF OPEN SPACE TRACT #5, BOTH OF SAID PLAT, A DISTANCE OF 947.92 FEET; THENCE N.88°18'58"W., ALONG THE NORTHERLY LINE OF SAID OPEN SPACE TRACT #5 AND THE NORTHERLY LINE OF WATER MANAGEMENT TRACT #4, OF SAID PLAT, A DISTANCE OF 419.92 FEET TO A POINT ON THE EASTERLY RIGHT-OF-WAY LINE OF ILEX WAY, AS SHOWN ON ILEX WAY - PHASE II, RECORDED IN PLAT BOOK 128, PAGES 22 THROUGH 25, INCLUSIVE, OF SAID PUBLIC RECORDS; THENCE BY THE FOLLOWING SIX (6) COURSES BEING ALONG SAID EASTERLY RIGHT-OF-WAY LINE OF ILEX WAY: 1) THENCE N.01°42'52"E., A DISTANCE OF 286.41 FEET; 2) THENCE N.43°17'08"W., A DISTANCE OF 15.56 FEET; 3) THENCE N.01°42'52"E., A DISTANCE OF 38.40 FEET; 4) THENCE N.02°54'08"E., A DISTANCE OF 239.24 FEET; 5) THENCE N.14°07'19"E., A DISTANCE OF 51.38 FEET; 6) THENCE N.01°42'52"E., A DISTANCE OF 270.96 FEET TO A POINT ON THE SAID ADDITIONAL RIGHT-OF-WAY LINE OF PERSIMMON BOULEVARD, AS SHOWN ON SAID PLAT OF PERSIMMON BOULEVARD EAST-PLAT 1; THENCE S.88°17'08"E., ALONG SAID ADDITIONAL RIGHT-OF-WAY LINE, A DISTANCE OF 1.50 FEET TO THE POINT OF BEGINNING.

CONTAINING: 398,017 SQUARE FEET OR 9.137 ACRES, MORE OR LESS.