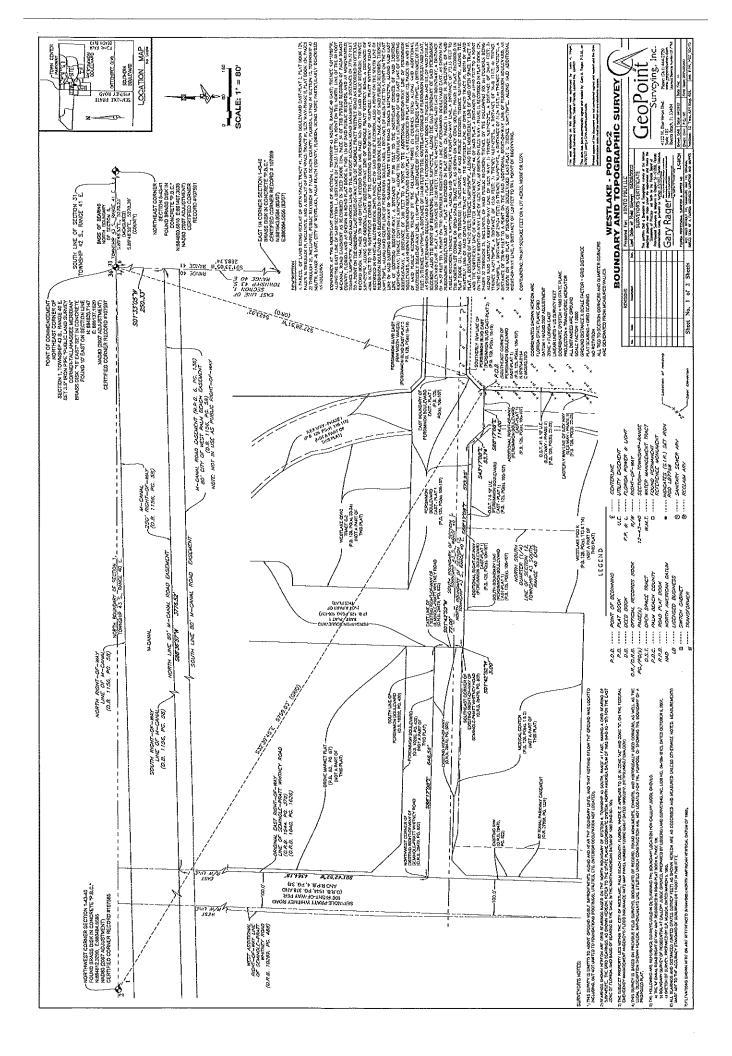

The Legal Description of the Plat can be found in Exhibit A, and replications of the plat topographical survey and plat can be found in Exhibits B and C.

COMMENCE AT THE NORTHEAST CORNER OF SECTION 1, TOWNSHIP 43 SOUTH, RANGE 40 EAST; THENCE S.01°33'05"W. ALONG THE EAST LINE OF SAID SECTION 1, A DISTANCE OF 250.33 FEET TO A POINT ON THE NORTH LINE OF THE 80 FOOT M-CANAL ROAD EASEMENT AS RECORDED IN DEED BOOK 1156, PAGE 58 OF THE PUBLIC RECORDS OF PALM BEACH COUNTY, FLORIDA AND AS SHOWN IN ROAD PLAT BOOK 6, PAGE 136 OF SAID PUBLIC RECORDS, AND AS MONUMENTED: THENCE S.88°36'57"W. ALONG SAID NORTH LINE OF THE 80 FOOT M-CANAL ROAD EASEMENT, A DISTANCE OF 3776.52 FEET TO A POINT ON THE ORIGINAL EAST RIGHT-OF-WAY LINE OF SEMINOLE PRATT WHITNEY ROAD AS RECORDED IN OFFICIAL RECORD BOOK 1544, PAGE 378 AND OFFICIAL RECORD BOOK 1640, PAGE 1626 BOTH OF SAID PUBLIC RECORDS; THENCE S.01°42'52"W. ALONG SAID ORIGINAL EAST RIGHT-OF-WAY LINE OF SEMINOLE PRATT WHITNEY ROAD, A DISTANCE OF 4364.18 FEET TO THE NORTHWEST CORNER OF THE EXISTING RIGHT-OF-WAY OF SEMINOLE PRATT WHITNEY ROAD AS RECORDED IN OFFICIAL RECORD BOOK 28479, PAGE 822 OF SAID PUBLIC RECORDS, ALSO A POINT ON THE SOUTH LINE OF PERSIMMON BOULEVARD AS RECORDED IN OFFICIAL RECORD BOOK 10202, PAGE 430, OF SAID PUBLIC RECORDS; THENCE S.88°17'08"E., ALONG SAID SOUTH LINE OF PERSIMMON BOULEVARD, A DISTANCE OF 646.56 FEET TO A POINT ON THE EAST LINE OF SAID EXISTING RIGHT-OF-WAY OF SEMINOLE PRATT WHITNEY ROAD; THENCE S.01°42'52"W., ALONG SAID EAST LINE OF EXISTING RIGHT-OF-WAY, A DISTANCE OF 77.00 FEET TO THE SOUTHEAST CORNER OF SAID EXISTING RIGHT-OF-WAY: THENCE CONTINUE S.01°42'52"W., ALONG THE SOUTHERLY EXTENSION OF SAID EAST LINE OF EXISTING RIGHT-OF-WAY, A DISTANCE OF 3.00 FEET TO A POINT ON THE ADDITIONAL RIGHT-OF-WAY LINE OF PERSIMMON BOULEVARD, AS SHOWN ON PERSIMMON BOULEVARD EAST-PLAT 1, AS RECORDED IN PLAT BOOK 125, PAGES 106 AND 107, OF SAID PUBLIC RECORDS; THENCE BY THE FOLLOWING THREE (3) COURSES BEING ALONG SAID ADDITIONAL SOUTHERLY RIGHT-OF-WAY LINE: 1) S.88°17'08"E., A DISTANCE OF 573.95 FEET; 2) THENCE S.43°17'08"E., A DISTANCE OF 53.74 FEET; 3) THENCE S.88°17'08"E., A DISTANCE OF 114.00 FEET TO THE SOUTHEAST CORNER OF PERSIMMON BOULEVARD EAST, AS SHOWN ON PERSIMMON BOULEVARD EAST - PLAT 1, RECORDED IN PLAT BOOK 125, PAGES 106 AND 107, OF SAID PUBLIC RECORDS, ALSO THE POINT OF BEGINNING; THENCE N.01°42'52"E,, ALONG THE EAST BOUNDARY OF SAID PERSIMMON BOULEVARD EAST - PLAT 1, A DISTANCE OF 12.00 FEET; THENCE N,46°42'53"E., ALONG SAID EAST BOUNDARY, A DISTANCE OF 56.57 FEET TO A POINT ON THE SOUTHERLY RIGHT-OF-WAY LINE OF PERSIMMON BOULEVARD EAST, AS SHOWN ON PERSIMMON BOULEVARD EAST - PLAT 2. RECORDED IN PLAT BOOK 128, PAGES 16 THROUGH 19, INCLUSIVE, OF SAID PUBLIC RECORDS; THENCE S.88°17'08"E., ALONG SAID SOUTHERLY RIGHT-OF-WAY LINE, A DISTANCE OF 373.13 FEET TO THE NORTHWEST CORNER OF OPEN SPACE TRACT #17, AS SHOWN ON SKY COVE SOUTH -PHASE 1A PLAT, RECORDED IN PLAT BOOK 131, PAGES 170 THROUGH 178, INCLUSIVE, OF SAID PUBLIC RECORDS; THENCE S.01°41'49"W., ALONG THE WESTERLY LINE OF SAID OPEN SPACE

TRACT #17 AND THE WESTERLY LINE OF OPEN SPACE TRACT #5, BOTH OF SAID PLAT, A DISTANCE OF 947.92 FEET; THENCE N.88°18'58"W., ALONG THE NORTHERLY LINE OF SAID OPEN SPACE TRACT #5 AND THE NORTHERLY LINE OF WATER MANAGEMENT TRACT #4, OF SAID PLAT, A DISTANCE OF 419.92 FEET TO A POINT ON THE EASTERLY RIGHT-OF-WAY LINE OF ILEX WAY, AS SHOWN ON ILEX WAY - PHASE II, RECORDED IN PLAT BOOK 128, PAGES 22 THROUGH 25, INCLUSIVE, OF SAID PUBLIC RECORDS; THENCE BY THE FOLLOWING SIX (6) COURSES BEING ALONG SAID EASTERLY RIGHT-OF-WAY LINE OF ILEX WAY: 1) THENCE N.01°42'52"E., A DISTANCE OF 286.41 FEET; 2) THENCE N.43°17'08"W., A DISTANCE OF 15.56 FEET; 3) THENCE N.01°42'52"E., A DISTANCE OF 38.40 FEET; 4) THENCE N.02°54'08"E., A DISTANCE OF 239.24 FEET; 5) THENCE N.14°07'19"E., A DISTANCE OF 51.38 FEET; 6) THENCE N.01°42'52"E., A DISTANCE OF 270.96 FEET TO A POINT ON THE SAID ADDITIONAL RIGHT-OF-WAY LINE OF PERSIMMON BOULEVARD, AS SHOWN ON SAID PLAT OF PERSIMMON BOULEVARD EAST-PLAT 1; THENCE S.88°17'08"E., ALONG SAID ADDITIONAL RIGHT-OF-WAY LINE, A DISTANCE OF 1.50 FEET TO THE POINT OF BEGINNING.

CONTAINING: 398,017 SQUARE FEET OR 9.137 ACRES, MORE OR LESS.