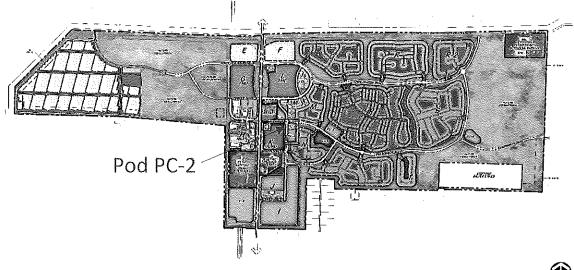

# Discussion

This submittal is for Pod PC-2 Plat, which will contain 9.137 acres. Pod PC-2 is located in the central portion of Westlake, south of Persimmon Boulevard, west of Ilex Way, and northwest of Pod N (Sky Cove South) of Westlake, as shown in the graphics below.

## **Location Maps**

The Owner (Minto PBLH, LLC) is requesting the approval of Pod PC-2 Plat, which entails the replat of Open Space Tract #1, Persimmon Boulevard East – Plat 2, Plat Book 128, pages 16 through 19, inclusive, and a replat of Open Space Tract #1, Ilex Way – Phase II, Plat Book 128, pages 22 through 25, inclusive, public records of Palm Beach County, Florida. Pod PC-2 has a Civic land use designation with its categorization of plat being a commercial or industrial subdivision.