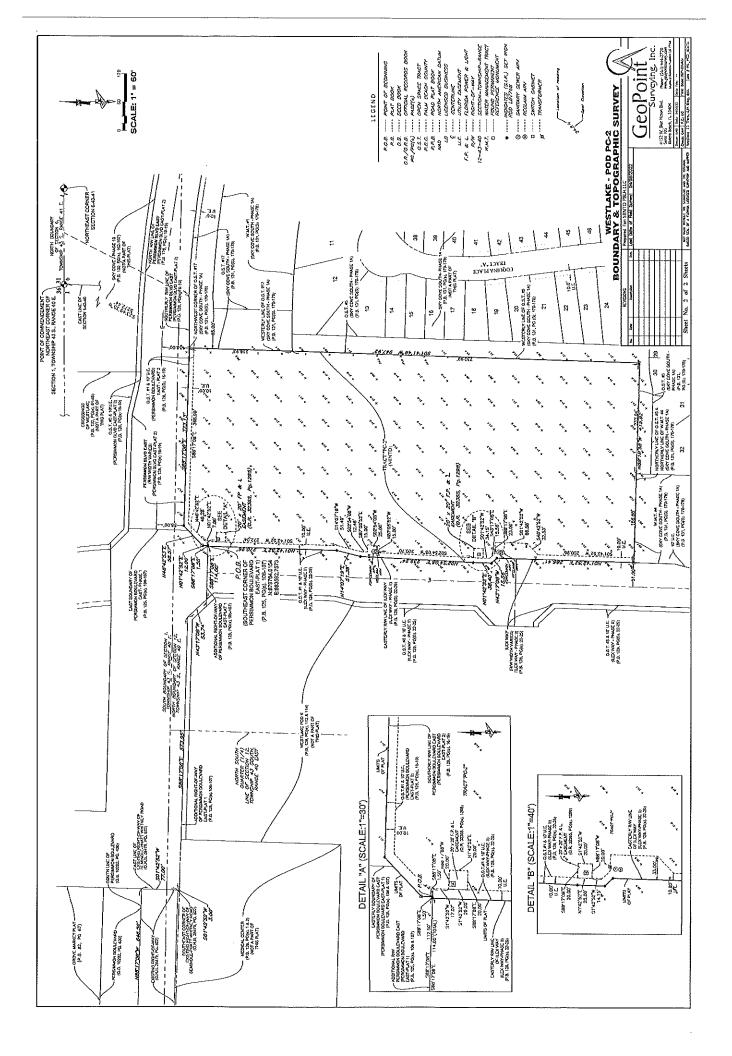

The Legal Description of the Plat can be found in Exhibit A, and replications of the plat topographical survey and plat can be found in Exhibits B and C.

COMMENCE AT THE NORTHEAST CORNER OF SECTION 1, TOWNSHIP 43 SOUTH, RANGE 40 EAST; THENCE S.01°33'05"W. ALONG THE EAST LINE OF SAID SECTION 1, A DISTANCE OF 250.33 FEET TO A POINT ON THE NORTH LINE OF THE 80 FOOT M-CANAL ROAD EASEMENT AS RECORDED IN DEED BOOK 1156, PAGE 58 OF THE PUBLIC RECORDS OF PALM BEACH COUNTY, FLORIDA AND AS SHOWN IN ROAD PLAT BOOK 6, PAGE 136 OF SAID PUBLIC RECORDS, AND AS MONUMENTED: THENCE S.88°36'57"W. ALONG SAID NORTH LINE OF THE 80 FOOT M-CANAL ROAD EASEMENT, A DISTANCE OF 3776.52 FEET TO A POINT ON THE ORIGINAL EAST RIGHT-OF-WAY LINE OF SEMINOLE PRATT WHITNEY ROAD AS RECORDED IN OFFICIAL RECORD BOOK 1544, PAGE 378 AND OFFICIAL RECORD BOOK 1640, PAGE 1626 BOTH OF SAID PUBLIC RECORDS; THENCE S.01°42'52"W. ALONG SAID ORIGINAL EAST RIGHT-OF-WAY LINE OF SEMINOLE PRATT WHITNEY ROAD, A DISTANCE OF 4364.18 FEET TO THE NORTHWEST CORNER OF THE EXISTING RIGHT-OF-WAY OF SEMINOLE PRATT WHITNEY ROAD AS RECORDED IN OFFICIAL RECORD BOOK 28479, PAGE 822 OF SAID PUBLIC RECORDS, ALSO A POINT ON THE SOUTH LINE OF PERSIMMON BOULEVARD AS RECORDED IN OFFICIAL RECORD BOOK 10202, PAGE 430, OF SAID PUBLIC RECORDS; THENCE S.88°17'08"E., ALONG SAID SOUTH LINE OF PERSIMMON BOULEVARD, A DISTANCE OF 646.56 FEET TO A POINT ON THE EAST LINE OF SAID EXISTING RIGHT-OF-WAY OF SEMINOLE PRATT WHITNEY ROAD; THENCE S.01°42'52"W., ALONG SAID EAST LINE OF EXISTING RIGHT-OF-WAY, A DISTANCE OF 77.00 FEET TO THE SOUTHEAST CORNER OF SAID EXISTING RIGHT-OF-WAY: THENCE CONTINUE S.01°42'52"W., ALONG THE SOUTHERLY EXTENSION OF SAID EAST LINE OF EXISTING RIGHT-OF-WAY, A DISTANCE OF 3.00 FEET TO A POINT ON THE ADDITIONAL RIGHT-OF-WAY LINE OF PERSIMMON BOULEVARD, AS SHOWN ON PERSIMMON BOULEVARD EAST-PLAT 1, AS RECORDED IN PLAT BOOK 125, PAGES 106 AND 107, OF SAID PUBLIC RECORDS; THENCE BY THE FOLLOWING THREE (3) COURSES BEING ALONG SAID ADDITIONAL SOUTHERLY RIGHT-OF-WAY LINE: 1) S.88°17'08"E., A DISTANCE OF 573.95 FEET; 2) THENCE S.43°17'08"E., A DISTANCE OF 53.74 FEET; 3) THENCE S.88°17'08"E., A DISTANCE OF 114.00 FEET TO THE SOUTHEAST CORNER OF PERSIMMON BOULEVARD EAST, AS SHOWN ON PERSIMMON BOULEVARD EAST - PLAT 1, RECORDED IN PLAT BOOK 125, PAGES 106 AND 107, OF SAID PUBLIC RECORDS, ALSO THE POINT OF BEGINNING; THENCE N.01°42'52"E,, ALONG THE EAST BOUNDARY OF SAID PERSIMMON BOULEVARD EAST - PLAT 1, A DISTANCE OF 12.00 FEET; THENCE N,46°42'53"E., ALONG SAID EAST BOUNDARY, A DISTANCE OF 56.57 FEET TO A POINT ON THE SOUTHERLY RIGHT-OF-WAY LINE OF PERSIMMON BOULEVARD EAST, AS SHOWN ON PERSIMMON BOULEVARD EAST - PLAT 2. RECORDED IN PLAT BOOK 128, PAGES 16 THROUGH 19, INCLUSIVE, OF SAID PUBLIC RECORDS; THENCE S.88°17'08"E., ALONG SAID SOUTHERLY RIGHT-OF-WAY LINE, A DISTANCE OF 373.13 FEET TO THE NORTHWEST CORNER OF OPEN SPACE TRACT #17, AS SHOWN ON SKY COVE SOUTH -PHASE 1A PLAT, RECORDED IN PLAT BOOK 131, PAGES 170 THROUGH 178, INCLUSIVE, OF SAID PUBLIC RECORDS; THENCE S.01°41'49"W., ALONG THE WESTERLY LINE OF SAID OPEN SPACE

TRACT #17 AND THE WESTERLY LINE OF OPEN SPACE TRACT #5, BOTH OF SAID PLAT, A DISTANCE OF 947.92 FEET; THENCE N.88°18'58"W., ALONG THE NORTHERLY LINE OF SAID OPEN SPACE TRACT #5 AND THE NORTHERLY LINE OF WATER MANAGEMENT TRACT #4, OF SAID PLAT, A DISTANCE OF 419.92 FEET TO A POINT ON THE EASTERLY RIGHT-OF-WAY LINE OF ILEX WAY, AS SHOWN ON ILEX WAY - PHASE II, RECORDED IN PLAT BOOK 128, PAGES 22 THROUGH 25, INCLUSIVE, OF SAID PUBLIC RECORDS; THENCE BY THE FOLLOWING SIX (6) COURSES BEING ALONG SAID EASTERLY RIGHT-OF-WAY LINE OF ILEX WAY: 1) THENCE N.01°42'52"E., A DISTANCE OF 286.41 FEET; 2) THENCE N.43°17'08"W., A DISTANCE OF 15.56 FEET; 3) THENCE N.01°42'52"E., A DISTANCE OF 38.40 FEET; 4) THENCE N.02°54'08"E., A DISTANCE OF 239.24 FEET; 5) THENCE N.14°07'19"E., A DISTANCE OF 51.38 FEET; 6) THENCE N.01°42'52"E., A DISTANCE OF 270.96 FEET TO A POINT ON THE SAID ADDITIONAL RIGHT-OF-WAY LINE OF PERSIMMON BOULEVARD, AS SHOWN ON SAID PLAT OF PERSIMMON BOULEVARD EAST-PLAT 1; THENCE S.88°17'08"E., ALONG SAID ADDITIONAL RIGHT-OF-WAY LINE, A DISTANCE OF 1.50 FEET TO THE POINT OF BEGINNING.

CONTAINING: 398,017 SQUARE FEET OR 9.137 ACRES, MORE OR LESS.