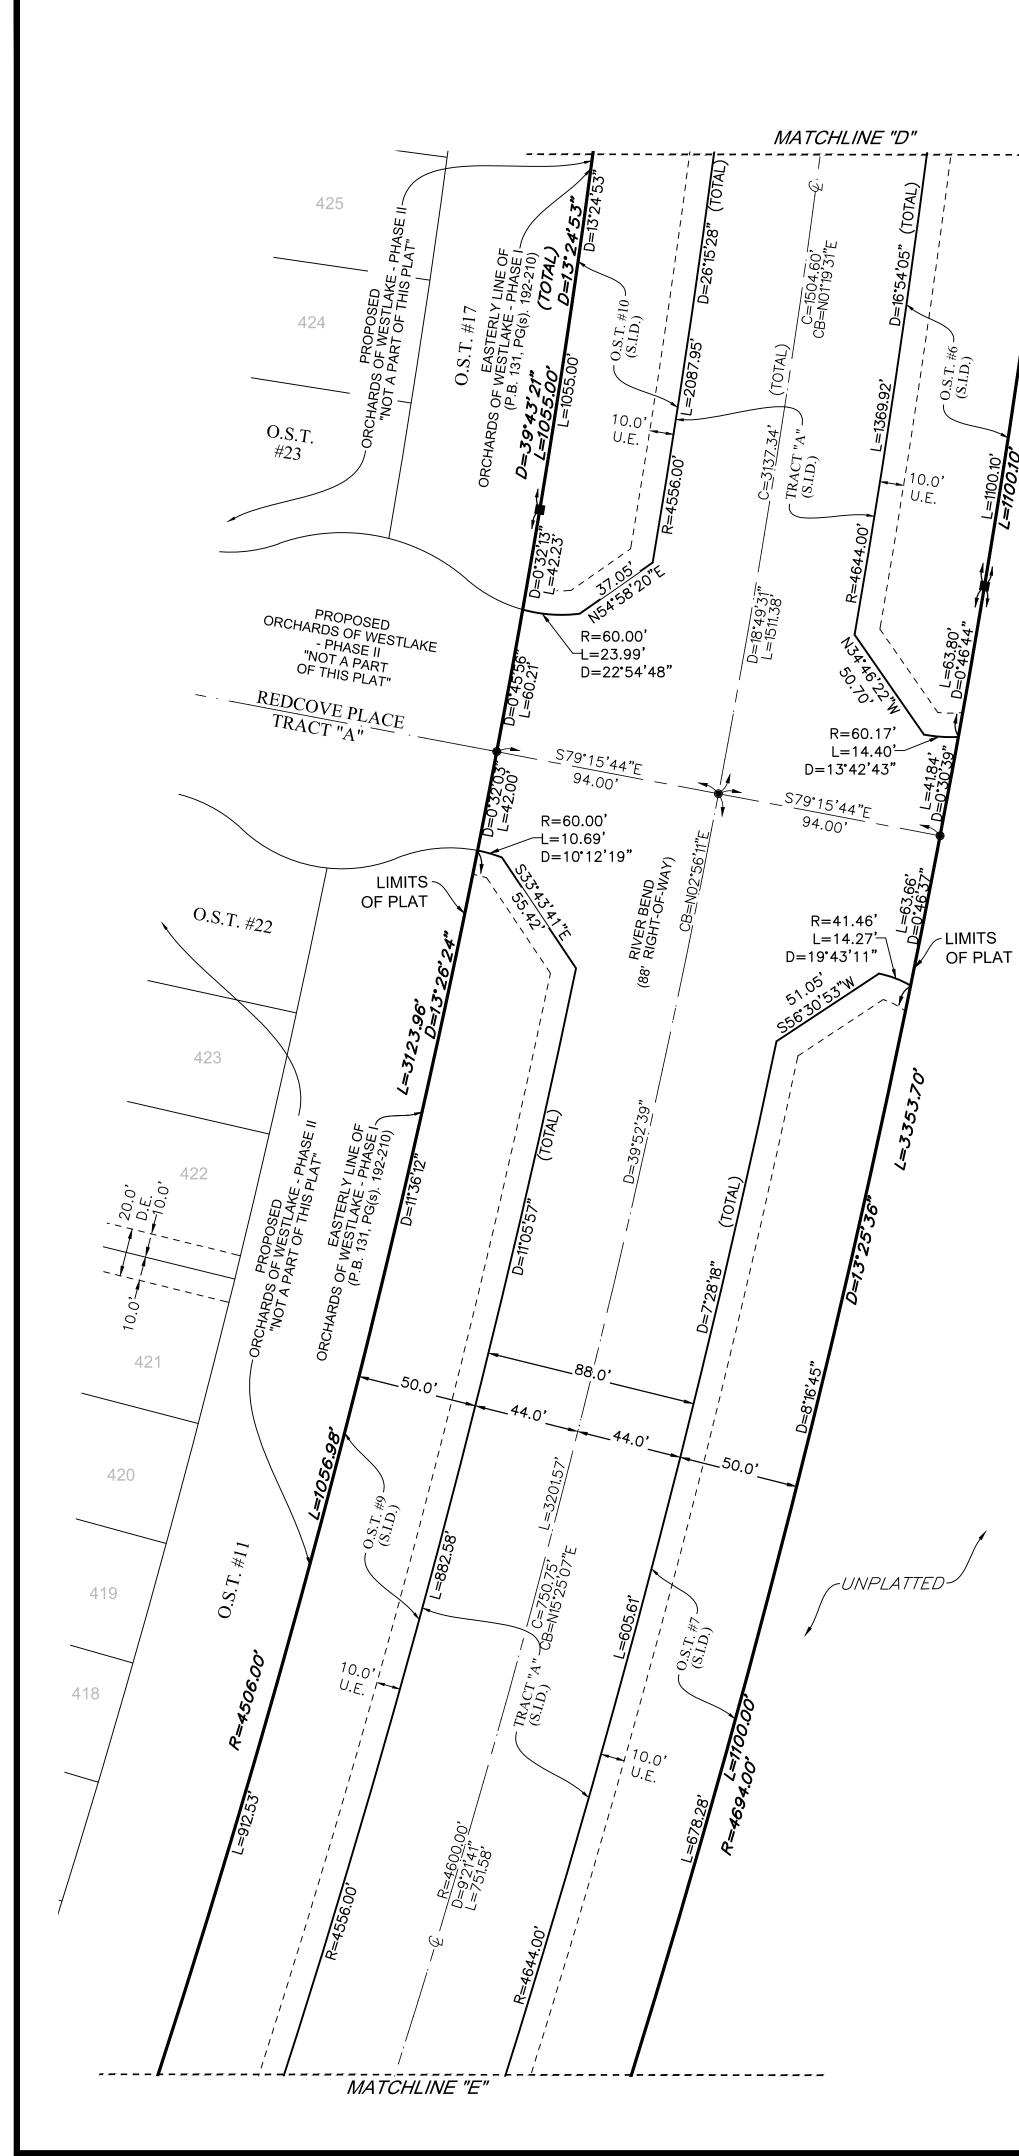

COMMENCE AT THE NORTHEAST CORNER OF SECTION 1, TOWNSHIP 43 SOUTH, RANGE 40 EAST; THENCE S.89°48'53"E. ALONG THE NORTH BOUNDARY LINE OF SECTION 6, TOWNSHIP 43 SOUTH, RANGE 41 EAST, A DISTANCE OF 4641.31 FEET; THENCE S.00°11'07"W., A DISTANCE OF 2682.75 FEET TO THE POINT OF BEGINNING: THENCE S.85°56'19" E., A DISTANCE OF 65.82 FEET TO A POINT OF CURVATURE OF A CURVE CONCAVE TO THE NORTHWEST, WITH A RADIUS OF 2010.00 FEET; THENCE EASTERLY, ALONG THE ARC OF SAID CURVE THROUGH A CENTRAL ANGLE OF 43°48'35", A DISTANCE OF 1536.89 FEET TO A POINT OF COMPOUND CURVATURE OF A CURVE CONCAVE TO THE NORTHWEST, WITH A RADIUS OF 40.00 FEET; THENCE NORTHEASTERLY, ALONG THE ARC OF SAID CURVE THROUGH A CENTRAL ANGLE OF 35°59'24", A DISTANCE OF 25.13 FEET TO A POINT OF REVERSE CURVATURE OF A CURVE CONCAVE TO THE SOUTHEAST, WITH A RADIUS OF 112.00 FEET; THENCE NORTHEASTERLY, ALONG THE ARC OF SAID CURVE THROUGH A CENTRAL ANGLE OF 65°55'32", A DISTANCE OF 128.87 FEET TO A POINT OF REVERSE CURVATURE OF A CURVE CONCAVE TO THE NORTHWEST, WITH A RADIUS OF 50.00 FEET; THENCE NORTHEASTERLY, ALONG THE ARC OF SAID CURVE THROUGH A CENTRAL ANGLE OF 34°54'59", A DISTANCE OF 30.47 FEET TO A POINT OF COMPOUND CURVATURE OF A CURVE CONCAVE TO THE NORTHWEST, WITH A RADIUS OF 2010.00 FEET; THENCE NORTHEASTERLY, ALONG THE ARC OF SAID CURVE THROUGH A CENTRAL ANGLE OF 03°59'04", A DISTANCE OF 139.77 FEET TO A NON-TANGENT INTERSECTION; THENCE S.48°42'48" E., A DISTANCE OF 180.00 FEET TO A NON-TANGENT INTERSECTION WITH A CURVE CONCAVE TO THE NORTHWEST WITH A RADIUS OF 2190.00 FEET, AND A RADIAL BEARING OF N.48°42'48" W. AT SAID INTERSECTION; THENCE SOUTHWESTERLY, ALONG THE ARC OF SAID CURVE THROUGH A CENTRAL ANGLE OF 03°18'05", A DISTANCE OF 126.19 FEET TO A POINT OF REVERSE CURVATURE OF A CURVE CONCAVE TO THE EAST, WITH A RADIUS OF 40.00 FEET; THENCE SOUTHERLY, ALONG THE ARC OF SAID CURVE THROUGH A CENTRAL ANGLE OF 62°38'56", A DISTANCE OF 43.74 FEET TO A POINT OF REVERSE CURVATURE OF A CURVE CONCAVE TO THE WEST, WITH A RADIUS OF 4694.00 FEET; THENCE SOUTHERLY, ALONG THE ARC OF SAID CURVE THROUGH A CENTRAL ANGLE OF 40°56'09", A DISTANCE OF 3353.70 FEET TO A NON-TANGENT INTERSECTION; THENCE N.67°07'30" W., A DISTANCE OF 188.00 FEET TO A NON-TANGENT INTERSECTION WITH A CURVE CONCAVE TO THE WEST WITH A RADIUS OF 4506.00 FEET, AND A RADIAL BEARING OF N.67°07'30" W. AT SAID INTERSECTION, SAID INTERSECTION ALSO BEING A POINT ON THE EASTERLY BOUNDARY LINE OF ORCHARDS OF WESTLAKE - PHASE I, AS RECORDED IN PLAT BOOK 131, PAGES 192-210, INCLUSIVE, OF THE PUBLIC RECORDS OF PALM BEACH COUNTY, FLORIDA; THENCE BY THE FOLLOWING (4) FOUR COURSES, BEING ALONG SAID EASTERLY AND NORTHERLY BOUNDARY LINE: 1) THENCE NORTHERLY, ALONG THE ARC OF SAID CURVE THROUGH A CENTRAL ANGLE OF 39°43'21", A DISTANCE OF 3123.96 FEET TO A NON-TANGENT INTERSECTION WITH A CURVE CONCAVE TO THE NORTH WITH A RADIUS OF 200.00 FEET, AND A RADIAL BEARING OF N.10°50'48" E. AT SAID INTERSECTION; 2) THENCE NORTHWESTERLY, ALONG THE ARC OF SAID CURVE THROUGH A CENTRAL ANGLE OF 11°37'06", A DISTANCE OF 40.56 FEET TO A NON-TANGENT INTERSECTION WITH A CURVE CONCAVE TO THE NORTHWEST WITH A RADIUS OF 2190.00 FEET, AND A RADIAL BEARING OF N.38°25'47" W. AT SAID INTERSECTION; 3) THENCE SOUTHWESTERLY, ALONG THE ARC OF SAID CURVE THROUGH A CENTRAL ANGLE OF 42°29'28", A DISTANCE OF 1624.13 FEET TO A POINT OF TANGENCY; 4) THENCE N.85°56'19" W., A DISTANCE OF 65.82 FEET TO THE SOUTHEAST CORNER OF TOWN CENTER PARKWAY, AS SHOWN ON TOWN CENTER PARKWAY - PHASE II, AS RECORDED IN PLAT BOOK 126, PAGES 34-38, INCLUSIVE, OF SAID PUBLIC RECORDS; THENCE N.04°03'38" E., ALONG THE EAST LINE OF SAID PLAT OF TOWN CENTER PARKWAY - PHASE II, A DISTANCE OF 180.00 FEET TO THE POINT OF BEGINNING.

CONTAINING: 977,708 SQUARE FEET OR 22.445 ACRES, MORE OR LESS.