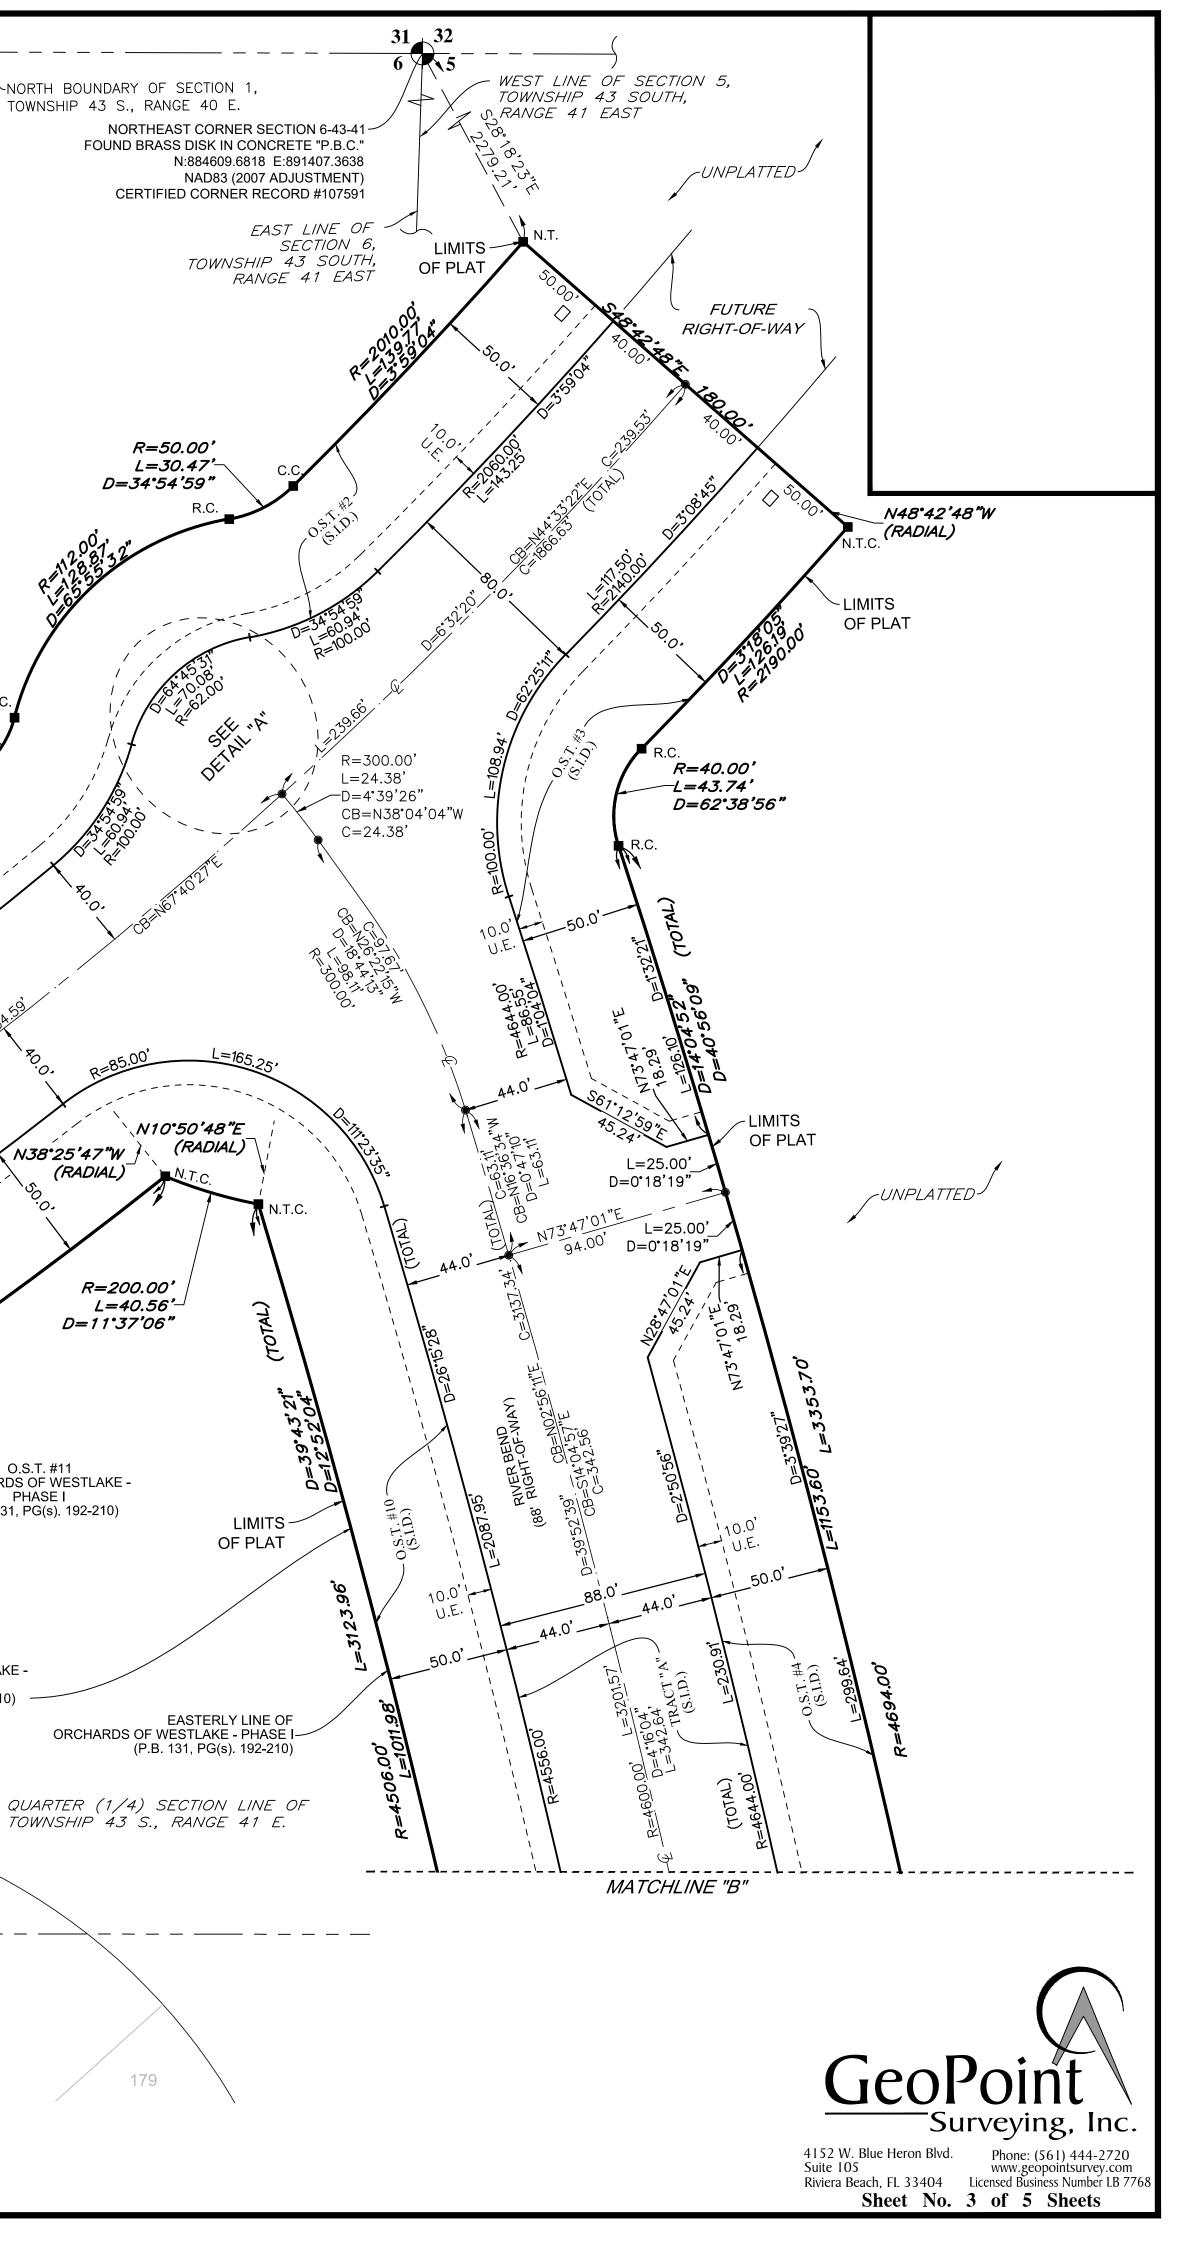

COMMENCE AT THE NORTHEAST CORNER OF SECTION 1, TOWNSHIP 43 SOUTH, RANGE 40 EAST; THENCE S.89°48'53"E. ALONG THE NORTH BOUNDARY LINE OF SECTION 6, TOWNSHIP 43 SOUTH, RANGE 41 EAST, A DISTANCE OF 4641.31 FEET; THENCE S.00°11'07"W., A DISTANCE OF 2682.75 FEET TO THE POINT OF BEGINNING: THENCE S.85°56'19" E., A DISTANCE OF 65.82 FEET TO A POINT OF CURVATURE OF A CURVE CONCAVE TO THE NORTHWEST, WITH A RADIUS OF 2010.00 FEET; THENCE EASTERLY, ALONG THE ARC OF SAID CURVE THROUGH A CENTRAL ANGLE OF 43°48'35", A DISTANCE OF 1536.89 FEET TO A POINT OF COMPOUND CURVATURE OF A CURVE CONCAVE TO THE NORTHWEST, WITH A RADIUS OF 40.00 FEET; THENCE NORTHEASTERLY, ALONG THE ARC OF SAID CURVE THROUGH A CENTRAL ANGLE OF 35°59'24", A DISTANCE OF 25.13 FEET TO A POINT OF REVERSE CURVATURE OF A CURVE CONCAVE TO THE SOUTHEAST, WITH A RADIUS OF 112.00 FEET; THENCE NORTHEASTERLY, ALONG THE ARC OF SAID CURVE THROUGH A CENTRAL ANGLE OF 65°55'32", A DISTANCE OF 128.87 FEET TO A POINT OF REVERSE CURVATURE OF A CURVE CONCAVE TO THE NORTHWEST, WITH A RADIUS OF 50.00 FEET; THENCE NORTHEASTERLY, ALONG THE ARC OF SAID CURVE THROUGH A CENTRAL ANGLE OF 34°54'59", A DISTANCE OF 30.47 FEET TO A POINT OF COMPOUND CURVATURE OF A CURVE CONCAVE TO THE NORTHWEST, WITH A RADIUS OF 2010.00 FEET; THENCE NORTHEASTERLY, ALONG THE ARC OF SAID CURVE THROUGH A CENTRAL ANGLE OF 03°59'04", A DISTANCE OF 139.77 FEET TO A NON-TANGENT INTERSECTION; THENCE S.48°42'48" E., A DISTANCE OF 180.00 FEET TO A NON-TANGENT INTERSECTION WITH A CURVE CONCAVE TO THE NORTHWEST WITH A RADIUS OF 2190.00 FEET, AND A RADIAL BEARING OF N.48°42'48" W. AT SAID INTERSECTION; THENCE SOUTHWESTERLY, ALONG THE ARC OF SAID CURVE THROUGH A CENTRAL ANGLE OF 03°18'05", A DISTANCE OF 126.19 FEET TO A POINT OF REVERSE CURVATURE OF A CURVE CONCAVE TO THE EAST, WITH A RADIUS OF 40.00 FEET; THENCE SOUTHERLY, ALONG THE ARC OF SAID CURVE THROUGH A CENTRAL ANGLE OF 62°38'56", A DISTANCE OF 43.74 FEET TO A POINT OF REVERSE CURVATURE OF A CURVE CONCAVE TO THE WEST, WITH A RADIUS OF 4694.00 FEET; THENCE SOUTHERLY, ALONG THE ARC OF SAID CURVE THROUGH A CENTRAL ANGLE OF 40°56'09", A DISTANCE OF 3353.70 FEET TO A NON-TANGENT INTERSECTION; THENCE N.67°07'30" W., A DISTANCE OF 188.00 FEET TO A NON-TANGENT INTERSECTION WITH A CURVE CONCAVE TO THE WEST WITH A RADIUS OF 4506.00 FEET, AND A RADIAL BEARING OF N.67°07'30" W. AT SAID INTERSECTION, SAID INTERSECTION ALSO BEING A POINT ON THE EASTERLY BOUNDARY LINE OF ORCHARDS OF WESTLAKE - PHASE I, AS RECORDED IN PLAT BOOK 131, PAGES 192-210, INCLUSIVE, OF THE PUBLIC RECORDS OF PALM BEACH COUNTY, FLORIDA; THENCE BY THE FOLLOWING (4) FOUR COURSES, BEING ALONG SAID EASTERLY AND NORTHERLY BOUNDARY LINE: 1) THENCE NORTHERLY, ALONG THE ARC OF SAID CURVE THROUGH A CENTRAL ANGLE OF 39°43'21", A DISTANCE OF 3123.96 FEET TO A NON-TANGENT INTERSECTION WITH A CURVE CONCAVE TO THE NORTH WITH A RADIUS OF 200.00 FEET, AND A RADIAL BEARING OF N.10°50'48" E. AT SAID INTERSECTION; 2) THENCE NORTHWESTERLY, ALONG THE ARC OF SAID CURVE THROUGH A CENTRAL ANGLE OF 11°37'06", A DISTANCE OF 40.56 FEET TO A NON-TANGENT INTERSECTION WITH A CURVE CONCAVE TO THE NORTHWEST WITH A RADIUS OF 2190.00 FEET, AND A RADIAL BEARING OF N.38°25'47" W. AT SAID INTERSECTION; 3) THENCE SOUTHWESTERLY, ALONG THE ARC OF SAID CURVE THROUGH A CENTRAL ANGLE OF 42°29'28", A DISTANCE OF 1624.13 FEET TO A POINT OF TANGENCY; 4) THENCE N.85°56'19" W., A DISTANCE OF 65.82 FEET TO THE SOUTHEAST CORNER OF TOWN CENTER PARKWAY, AS SHOWN ON TOWN CENTER PARKWAY - PHASE II, AS RECORDED IN PLAT BOOK 126, PAGES 34-38, INCLUSIVE, OF SAID PUBLIC RECORDS; THENCE N.04°03'38" E., ALONG THE EAST LINE OF SAID PLAT OF TOWN CENTER PARKWAY - PHASE II, A DISTANCE OF 180.00 FEET TO THE POINT OF BEGINNING.

CONTAINING: 977,708 SQUARE FEET OR 22.445 ACRES, MORE OR LESS.