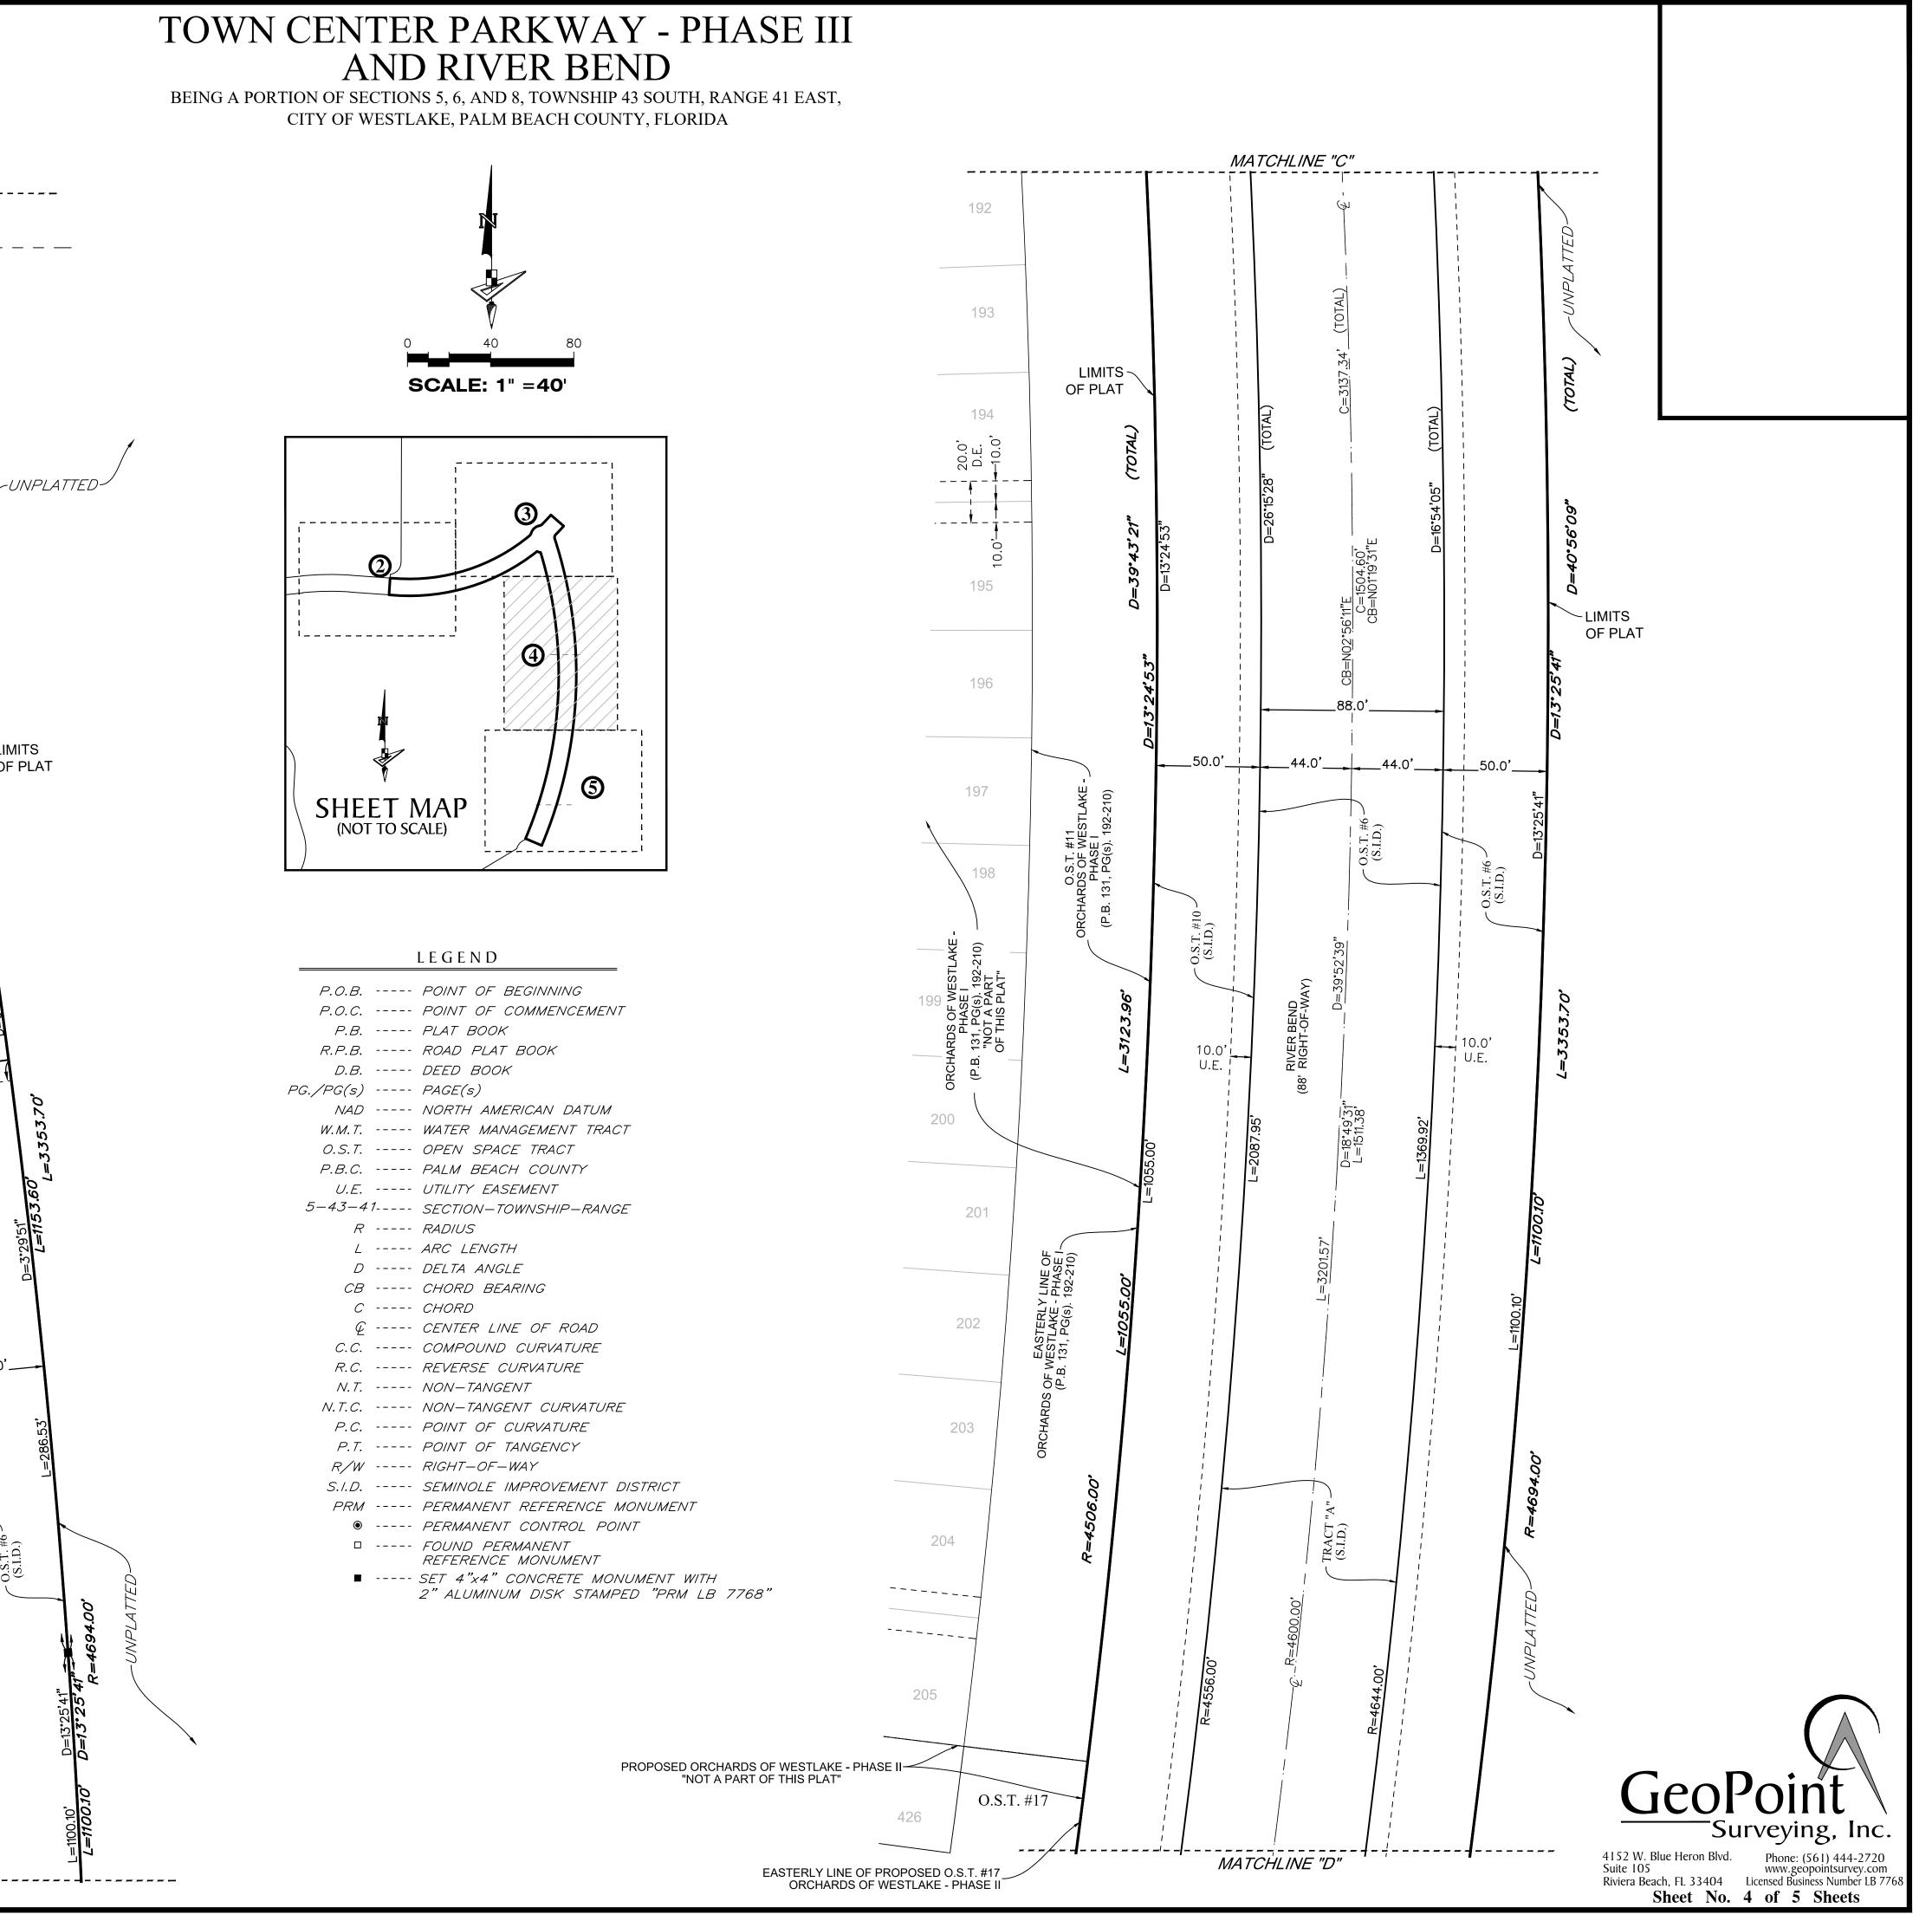

COMMENCE AT THE NORTHEAST CORNER OF SECTION 1, TOWNSHIP 43 SOUTH, RANGE 40 EAST; THENCE S.89°48'53"E. ALONG THE NORTH BOUNDARY LINE OF SECTION 6, TOWNSHIP 43 SOUTH, RANGE 41 EAST, A DISTANCE OF 4641.31 FEET; THENCE S.00°11'07"W., A DISTANCE OF 2682.75 FEET TO THE POINT OF BEGINNING: THENCE S.85°56'19" E., A DISTANCE OF 65.82 FEET TO A POINT OF CURVATURE OF A CURVE CONCAVE TO THE NORTHWEST, WITH A RADIUS OF 2010.00 FEET; THENCE EASTERLY, ALONG THE ARC OF SAID CURVE THROUGH A CENTRAL ANGLE OF 43°48'35", A DISTANCE OF 1536.89 FEET TO A POINT OF COMPOUND CURVATURE OF A CURVE CONCAVE TO THE NORTHWEST, WITH A RADIUS OF 40.00 FEET; THENCE NORTHEASTERLY, ALONG THE ARC OF SAID CURVE THROUGH A CENTRAL ANGLE OF 35°59'24", A DISTANCE OF 25.13 FEET TO A POINT OF REVERSE CURVATURE OF A CURVE CONCAVE TO THE SOUTHEAST, WITH A RADIUS OF 112.00 FEET; THENCE NORTHEASTERLY, ALONG THE ARC OF SAID CURVE THROUGH A CENTRAL ANGLE OF 65°55'32", A DISTANCE OF 128.87 FEET TO A POINT OF REVERSE CURVATURE OF A CURVE CONCAVE TO THE NORTHWEST, WITH A RADIUS OF 50.00 FEET; THENCE NORTHEASTERLY, ALONG THE ARC OF SAID CURVE THROUGH A CENTRAL ANGLE OF 34°54'59", A DISTANCE OF 30.47 FEET TO A POINT OF COMPOUND CURVATURE OF A CURVE CONCAVE TO THE NORTHWEST, WITH A RADIUS OF 2010.00 FEET; THENCE NORTHEASTERLY, ALONG THE ARC OF SAID CURVE THROUGH A CENTRAL ANGLE OF 03°59'04", A DISTANCE OF 139.77 FEET TO A NON-TANGENT INTERSECTION; THENCE S.48°42'48" E., A DISTANCE OF 180.00 FEET TO A NON-TANGENT INTERSECTION WITH A CURVE CONCAVE TO THE NORTHWEST WITH A RADIUS OF 2190.00 FEET, AND A RADIAL BEARING OF N.48°42'48" W. AT SAID INTERSECTION; THENCE SOUTHWESTERLY, ALONG THE ARC OF SAID CURVE THROUGH A CENTRAL ANGLE OF 03°18'05", A DISTANCE OF 126.19 FEET TO A POINT OF REVERSE CURVATURE OF A CURVE CONCAVE TO THE EAST, WITH A RADIUS OF 40.00 FEET; THENCE SOUTHERLY, ALONG THE ARC OF SAID CURVE THROUGH A CENTRAL ANGLE OF 62°38'56", A DISTANCE OF 43.74 FEET TO A POINT OF REVERSE CURVATURE OF A CURVE CONCAVE TO THE WEST, WITH A RADIUS OF 4694.00 FEET; THENCE SOUTHERLY, ALONG THE ARC OF SAID CURVE THROUGH A CENTRAL ANGLE OF 40°56'09", A DISTANCE OF 3353.70 FEET TO A NON-TANGENT INTERSECTION; THENCE N.67°07'30" W., A DISTANCE OF 188.00 FEET TO A NON-TANGENT INTERSECTION WITH A CURVE CONCAVE TO THE WEST WITH A RADIUS OF 4506.00 FEET, AND A RADIAL BEARING OF N.67°07'30" W. AT SAID INTERSECTION, SAID INTERSECTION ALSO BEING A POINT ON THE EASTERLY BOUNDARY LINE OF ORCHARDS OF WESTLAKE - PHASE I, AS RECORDED IN PLAT BOOK 131, PAGES 192-210, INCLUSIVE, OF THE PUBLIC RECORDS OF PALM BEACH COUNTY, FLORIDA; THENCE BY THE FOLLOWING (4) FOUR COURSES, BEING ALONG SAID EASTERLY AND NORTHERLY BOUNDARY LINE: 1) THENCE NORTHERLY, ALONG THE ARC OF SAID CURVE THROUGH A CENTRAL ANGLE OF 39°43'21", A DISTANCE OF 3123.96 FEET TO A NON-TANGENT INTERSECTION WITH A CURVE CONCAVE TO THE NORTH WITH A RADIUS OF 200.00 FEET, AND A RADIAL BEARING OF N.10°50'48" E. AT SAID INTERSECTION; 2) THENCE NORTHWESTERLY, ALONG THE ARC OF SAID CURVE THROUGH A CENTRAL ANGLE OF 11°37'06", A DISTANCE OF 40.56 FEET TO A NON-TANGENT INTERSECTION WITH A CURVE CONCAVE TO THE NORTHWEST WITH A RADIUS OF 2190.00 FEET, AND A RADIAL BEARING OF N.38°25'47" W. AT SAID INTERSECTION; 3) THENCE SOUTHWESTERLY, ALONG THE ARC OF SAID CURVE THROUGH A CENTRAL ANGLE OF 42°29'28", A DISTANCE OF 1624.13 FEET TO A POINT OF TANGENCY; 4) THENCE N.85°56'19" W., A DISTANCE OF 65.82 FEET TO THE SOUTHEAST CORNER OF TOWN CENTER PARKWAY, AS SHOWN ON TOWN CENTER PARKWAY - PHASE II, AS RECORDED IN PLAT BOOK 126, PAGES 34-38, INCLUSIVE, OF SAID PUBLIC RECORDS; THENCE N.04°03'38" E., ALONG THE EAST LINE OF SAID PLAT OF TOWN CENTER PARKWAY - PHASE II, A DISTANCE OF 180.00 FEET TO THE POINT OF BEGINNING.

CONTAINING: 977,708 SQUARE FEET OR 22.445 ACRES, MORE OR LESS.