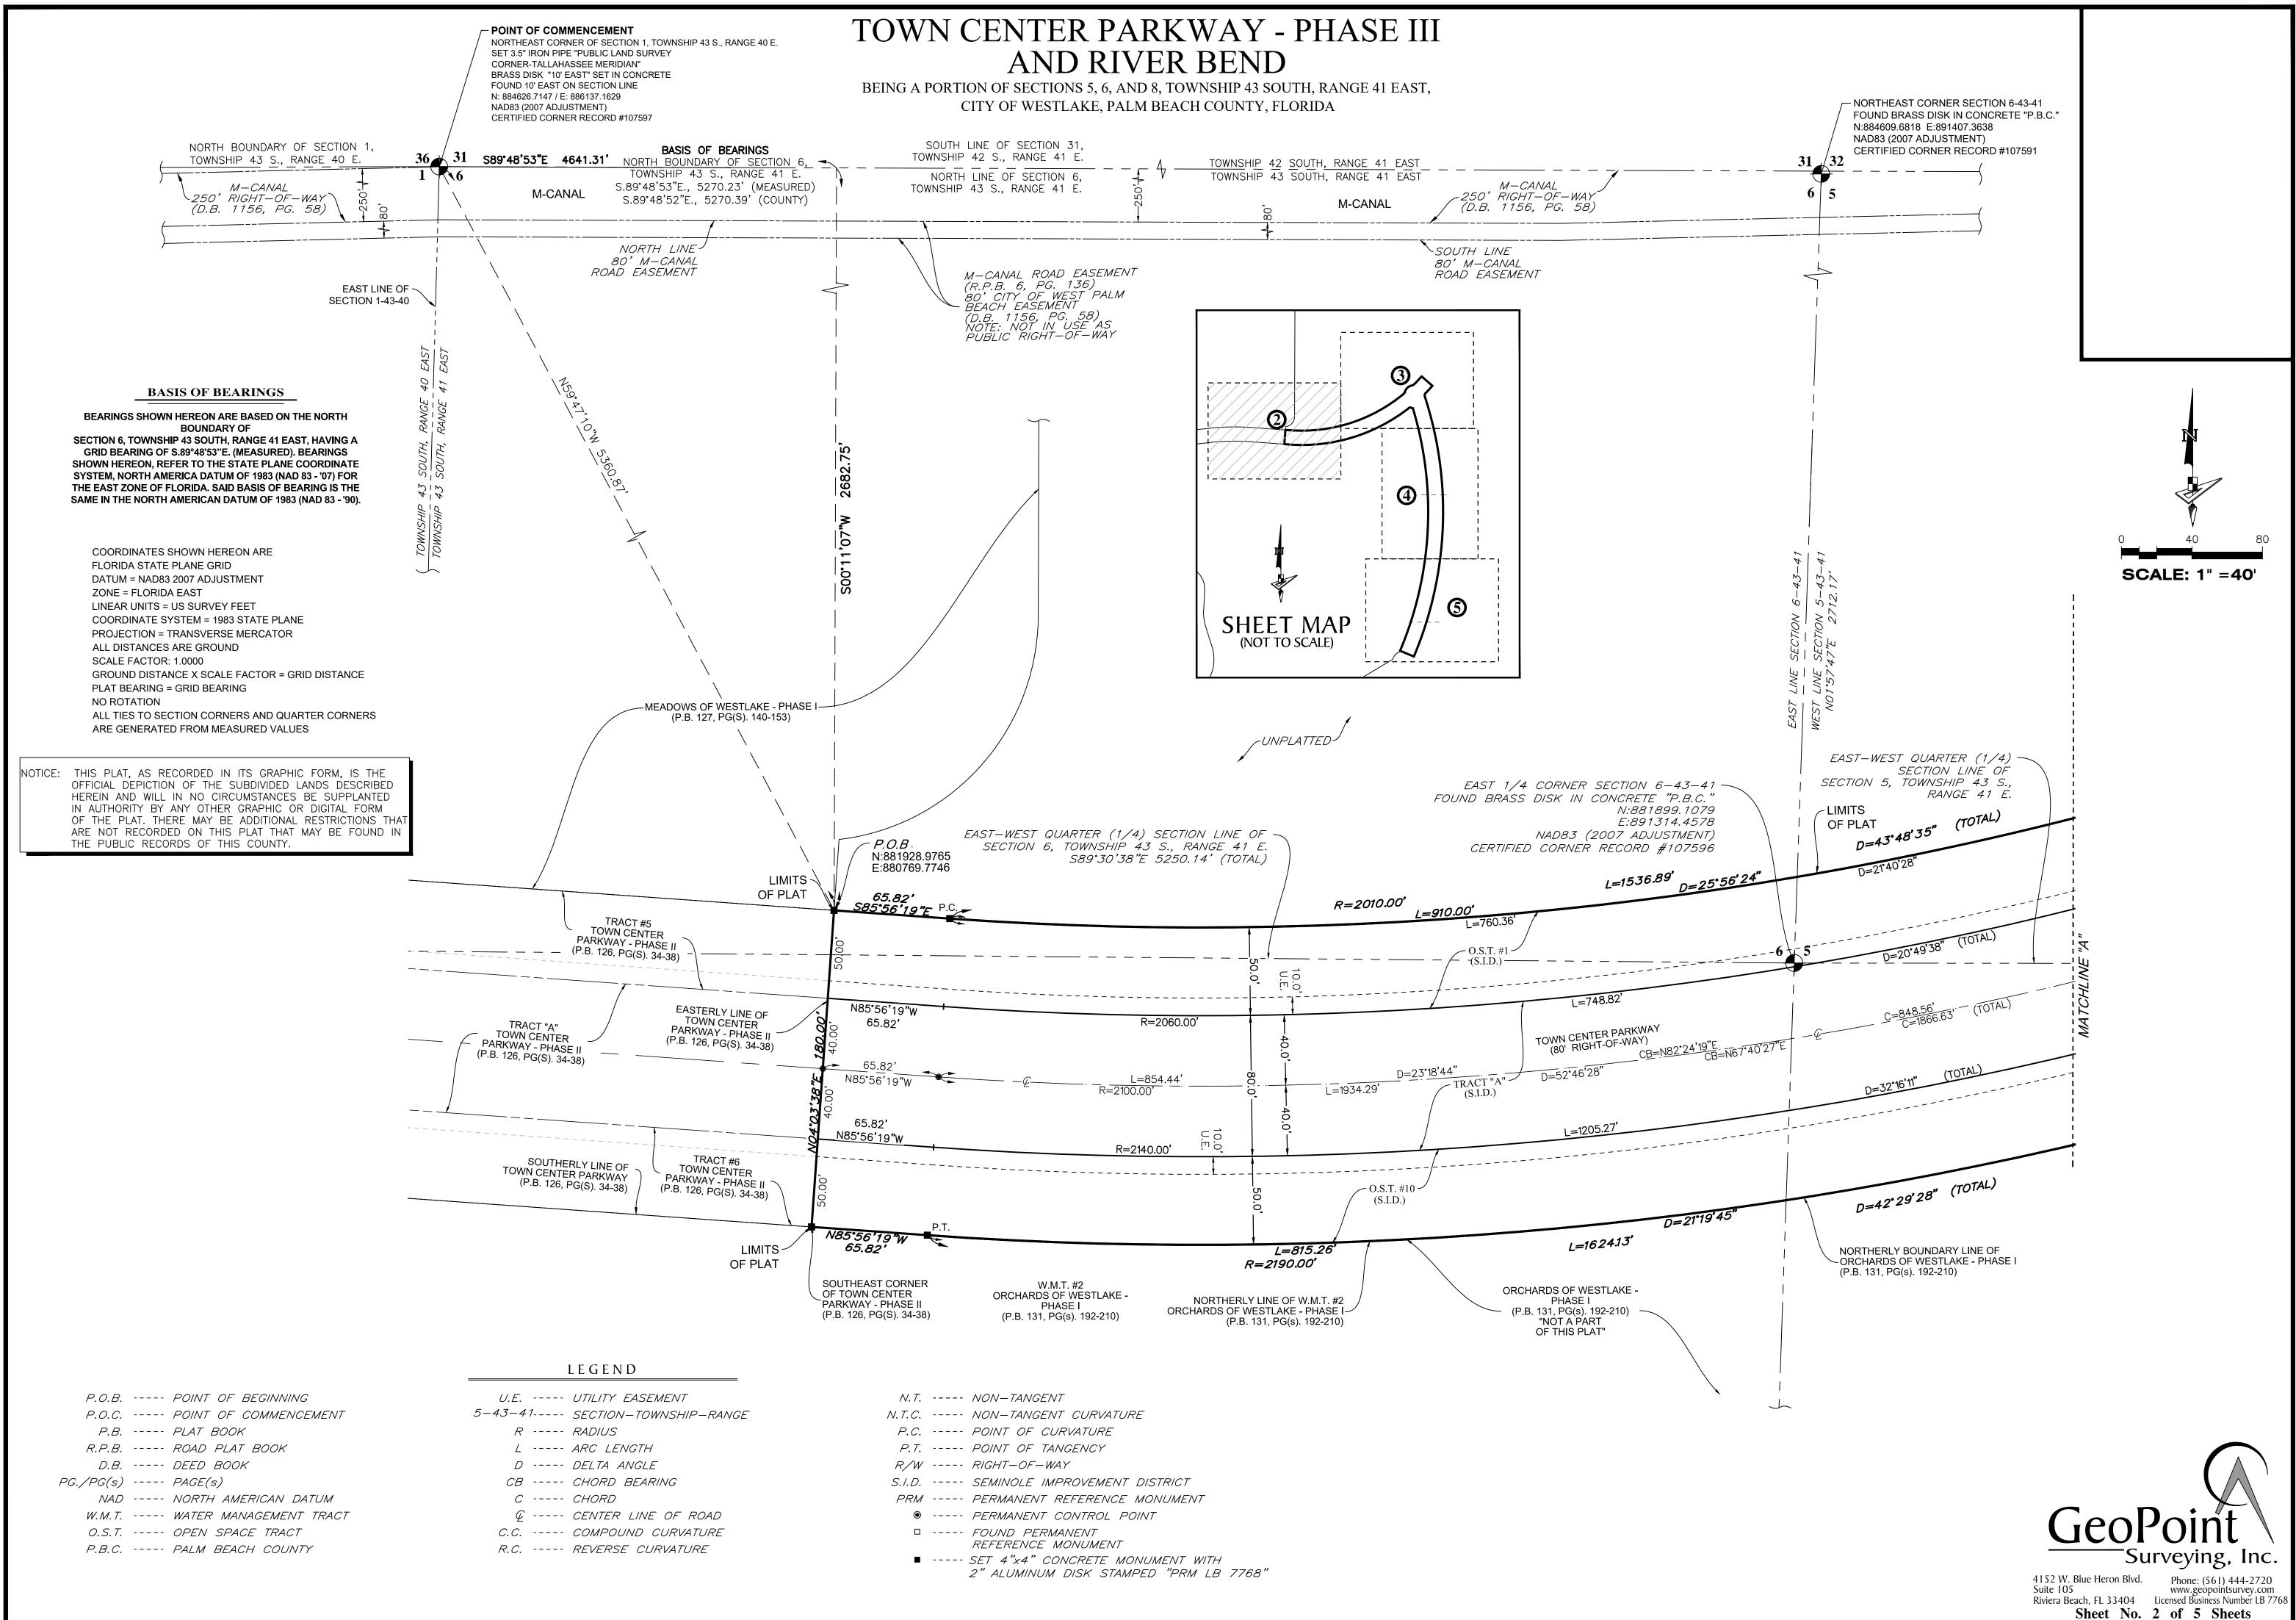

THIS SPACE INTENTIONALLY LEFT BLANK

DESCRIPTION: Town Center Parkway - Phase III and River Bend

BEING A PORTION OF SECTIONS 5, 6, AND 8, TOWNSHIP 43 SOUTH, RANGE 41 EAST, CITY OF WESTLAKE, PALM BEACH COUNTY, FLORIDA, BEING MORE PARTICULARLY DESCRIBED AS FOLLOWS:

COMMENCE AT THE NORTHEAST CORNER OF SECTION 1, TOWNSHIP 43 SOUTH, RANGE 40 EAST; THENCE S.89°48'53"E. ALONG THE NORTH BOUNDARY LINE OF SECTION 6, TOWNSHIP 43 SOUTH, RANGE 41 EAST, A DISTANCE OF 4641.31 FEET; THENCE S.00°11'07"W., A DISTANCE OF 2682.75 FEET TO THE POINT OF BEGINNING: THENCE S.85°56'19" E., A DISTANCE OF 65.82 FEET TO A POINT OF CURVATURE OF A CURVE CONCAVE TO THE NORTHWEST, WITH A RADIUS OF 2010.00 FEET; THENCE EASTERLY, ALONG THE ARC OF SAID CURVE THROUGH A CENTRAL ANGLE OF 43°48'35", A DISTANCE OF 1536.89 FEET TO A POINT OF COMPOUND CURVATURE OF A CURVE CONCAVE TO THE NORTHWEST, WITH A RADIUS OF 40.00 FEET; THENCE NORTHEASTERLY, ALONG THE ARC OF SAID CURVE THROUGH A CENTRAL ANGLE OF 35°59'24", A DISTANCE OF 25.13 FEET TO A POINT OF REVERSE CURVATURE OF A CURVE CONCAVE TO THE SOUTHEAST, WITH A RADIUS OF 112.00 FEET; THENCE NORTHEASTERLY, ALONG THE ARC OF SAID CURVE THROUGH A CENTRAL ANGLE OF 65°55'32", A DISTANCE OF 128.87 FEET TO A POINT OF REVERSE CURVATURE OF A CURVE CONCAVE TO THE NORTHWEST, WITH A RADIUS OF 50.00 FEET; THENCE NORTHEASTERLY, ALONG THE ARC OF SAID CURVE THROUGH A CENTRAL ANGLE OF 34°54'59", A DISTANCE OF 30.47 FEET TO A POINT OF COMPOUND CURVATURE OF A CURVE CONCAVE TO THE NORTHWEST, WITH A RADIUS OF 2010.00 FEET; THENCE NORTHEASTERLY, ALONG THE ARC OF SAID CURVE THROUGH A CENTRAL ANGLE OF 03°59'04", A DISTANCE OF 139.77 FEET TO A NON-TANGENT INTERSECTION; THENCE S.48°42'48" E., A DISTANCE OF 180.00 FEET TO A NON-TANGENT INTERSECTION WITH A CURVE CONCAVE TO THE NORTHWEST WITH A RADIUS OF 2190.00 FEET, AND A RADIAL BEARING OF N.48°42'48" W. AT SAID INTERSECTION; THENCE SOUTHWESTERLY, ALONG THE ARC OF SAID CURVE THROUGH A CENTRAL ANGLE OF 03°18'05", A DISTANCE OF 126.19 FEET TO A POINT OF REVERSE CURVATURE OF A CURVE CONCAVE TO THE EAST, WITH A RADIUS OF 40.00 FEET; THENCE SOUTHERLY, ALONG THE ARC OF SAID CURVE THROUGH A CENTRAL ANGLE OF 62°38'56", A DISTANCE OF 43.74 FEET TO A POINT OF REVERSE CURVATURE OF A CURVE CONCAVE TO THE WEST, WITH A RADIUS OF 4694.00 FEET; THENCE SOUTHERLY, ALONG THE ARC OF SAID CURVE THROUGH A CENTRAL ANGLE OF 40°56'09", A DISTANCE OF 3353.70 FEET TO A NON-TANGENT INTERSECTION; THENCE N.67°07'30" W., A DISTANCE OF 188.00 FEET TO A NON-TANGENT INTERSECTION WITH A CURVE CONCAVE TO THE WEST WITH A RADIUS OF 4506.00 FEET, AND A RADIAL BEARING OF N.67°07'30" W. AT SAID INTERSECTION, SAID INTERSECTION ALSO BEING A POINT ON THE EASTERLY BOUNDARY LINE OF ORCHARDS OF WESTLAKE - PHASE I, AS RECORDED IN PLAT BOOK 131, PAGES 192-210, INCLUSIVE, OF THE PUBLIC RECORDS OF PALM BEACH COUNTY, FLORIDA; THENCE BY THE FOLLOWING (4) FOUR COURSES, BEING ALONG SAID EASTERLY AND NORTHERLY BOUNDARY LINE: 1) THENCE NORTHERLY, ALONG THE ARC OF SAID CURVE THROUGH A CENTRAL ANGLE OF 39°43'21", A DISTANCE OF 3123.96 FEET TO A NON-TANGENT INTERSECTION WITH A CURVE CONCAVE TO THE NORTH WITH A RADIUS OF 200.00 FEET, AND A RADIAL BEARING OF N.10°50'48" E. AT SAID INTERSECTION; 2) THENCE NORTHWESTERLY, ALONG THE ARC OF SAID CURVE THROUGH A CENTRAL ANGLE OF 11°37'06", A DISTANCE OF 40.56 FEET TO A NON-TANGENT INTERSECTION WITH A CURVE CONCAVE TO THE NORTHWEST WITH A RADIUS OF 2190.00 FEET, AND A RADIAL BEARING OF N.38°25'47" W. AT SAID INTERSECTION; 3) THENCE SOUTHWESTERLY, ALONG THE ARC OF SAID CURVE THROUGH A CENTRAL ANGLE OF 42°29'28", A DISTANCE OF 1624.13 FEET TO A POINT OF TANGENCY; 4) THENCE N.85°56'19" W., A DISTANCE OF 65.82 FEET TO THE SOUTHEAST CORNER OF TOWN CENTER PARKWAY, AS SHOWN ON TOWN CENTER PARKWAY - PHASE II, AS RECORDED IN PLAT BOOK 126, PAGES 34-38, INCLUSIVE, OF SAID PUBLIC RECORDS; THENCE N.04°03'38" E., ALONG THE EAST LINE OF SAID PLAT OF TOWN CENTER PARKWAY - PHASE II, A DISTANCE OF 180.00 FEET TO THE POINT OF BEGINNING.

CONTAINING: 977,708 SQUARE FEET OR 22.445 ACRES, MORE OR LESS.