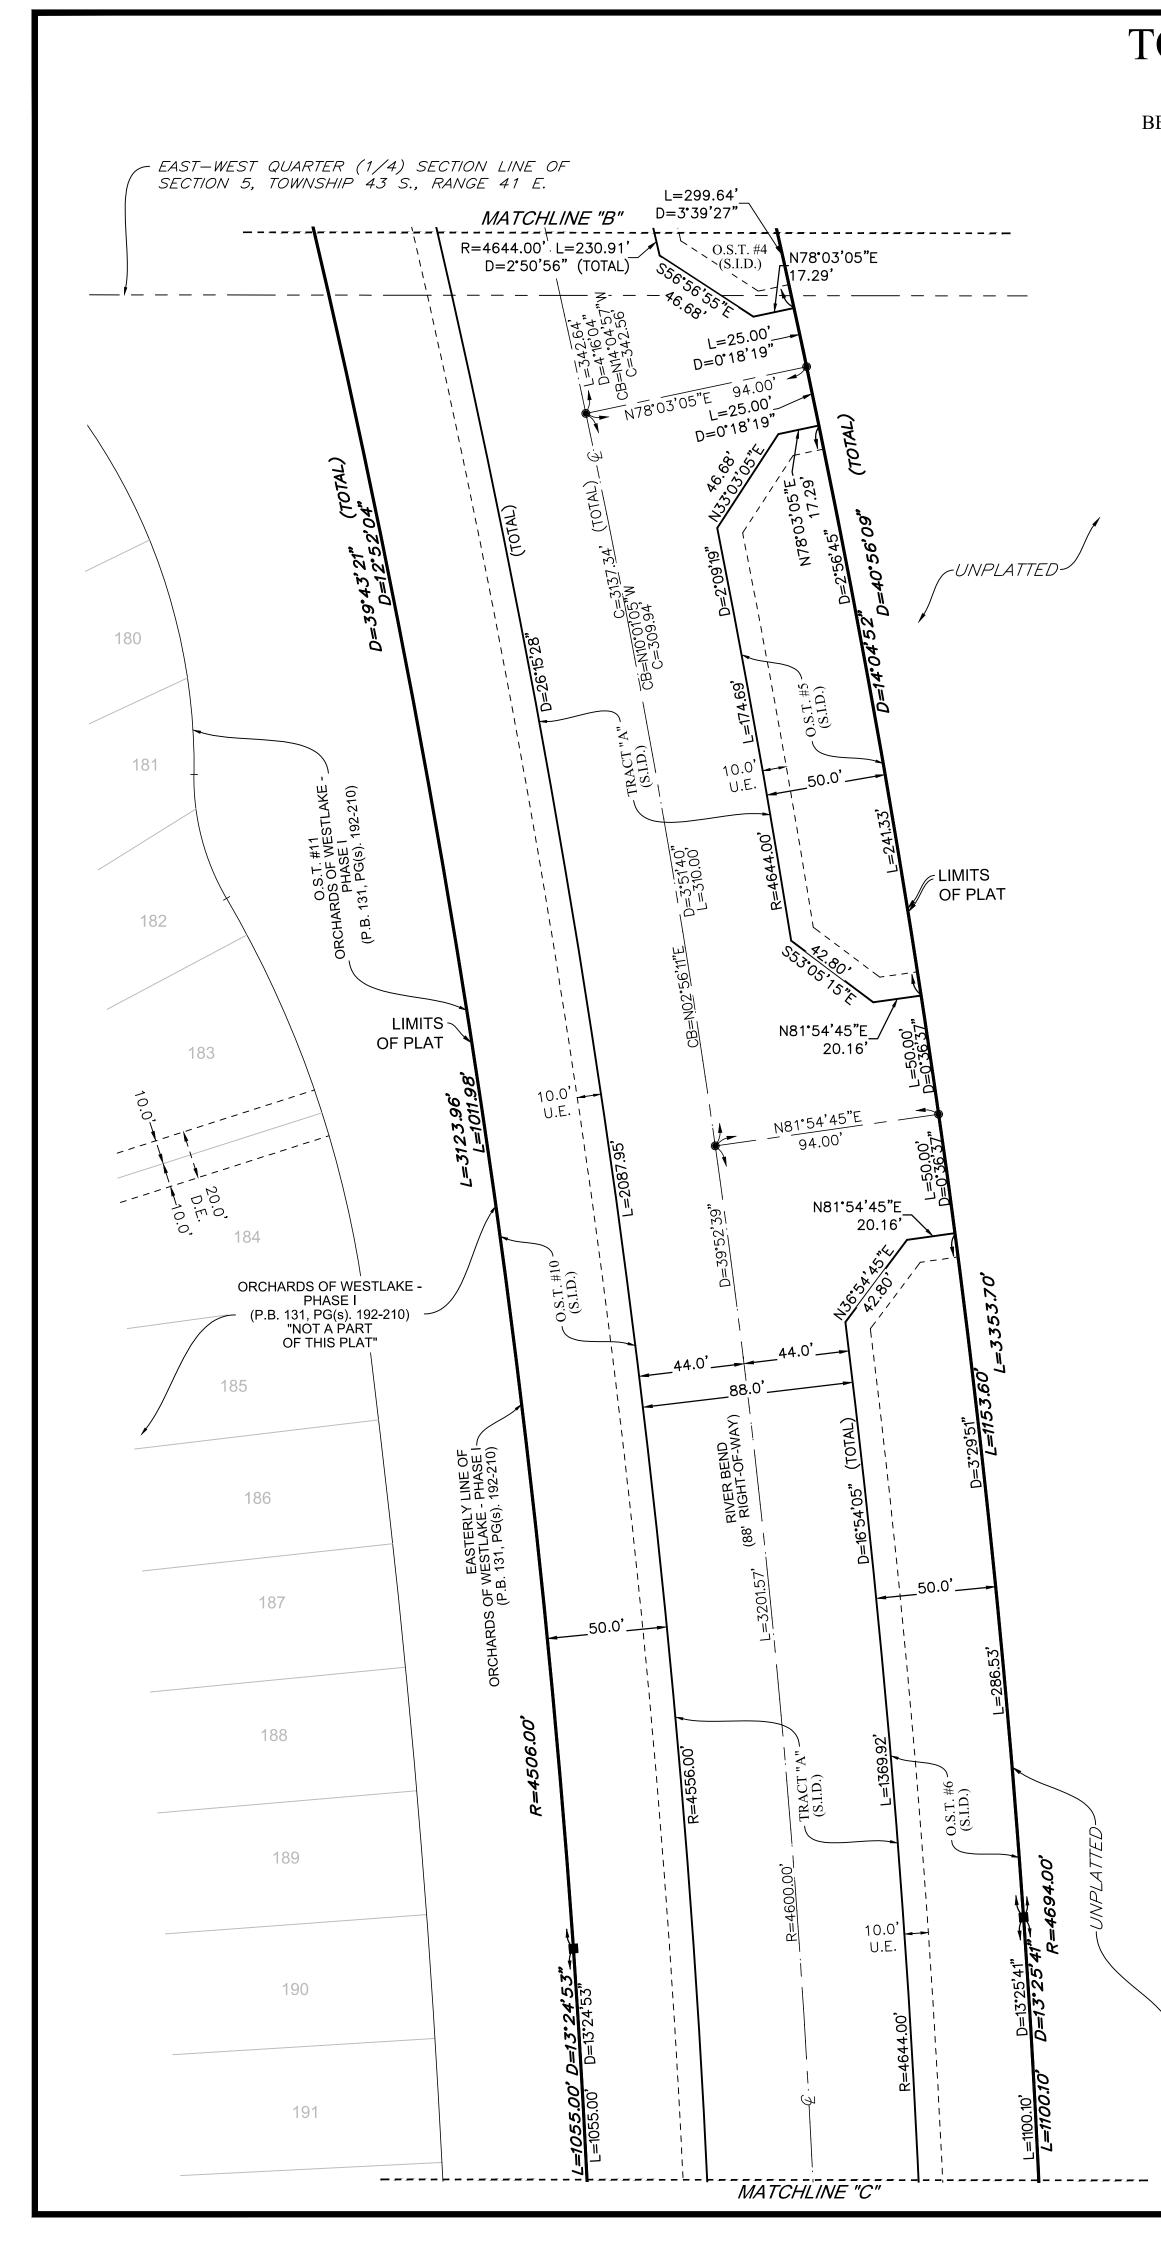

COMMENCE AT THE NORTHEAST CORNER OF SECTION 1, TOWNSHIP 43 SOUTH, RANGE 40 EAST; THENCE S.89°48'53"E. ALONG THE NORTH BOUNDARY LINE OF SECTION 6, TOWNSHIP 43 SOUTH, RANGE 41 EAST, A DISTANCE OF 4641.31 FEET; THENCE S.00°11'07"W., A DISTANCE OF 2682.75 FEET TO THE POINT OF BEGINNING: THENCE S.85°56'19" E., A DISTANCE OF 65.82 FEET TO A POINT OF CURVATURE OF A CURVE CONCAVE TO THE NORTHWEST, WITH A RADIUS OF 2010.00 FEET; THENCE EASTERLY, ALONG THE ARC OF SAID CURVE THROUGH A CENTRAL ANGLE OF 43°48'35", A DISTANCE OF 1536.89 FEET TO A POINT OF COMPOUND CURVATURE OF A CURVE CONCAVE TO THE NORTHWEST, WITH A RADIUS OF 40.00 FEET; THENCE NORTHEASTERLY, ALONG THE ARC OF SAID CURVE THROUGH A CENTRAL ANGLE OF 35°59'24", A DISTANCE OF 25.13 FEET TO A POINT OF REVERSE CURVATURE OF A CURVE CONCAVE TO THE SOUTHEAST, WITH A RADIUS OF 112.00 FEET; THENCE NORTHEASTERLY, ALONG THE ARC OF SAID CURVE THROUGH A CENTRAL ANGLE OF 65°55'32", A DISTANCE OF 128.87 FEET TO A POINT OF REVERSE CURVATURE OF A CURVE CONCAVE TO THE NORTHWEST, WITH A RADIUS OF 50.00 FEET; THENCE NORTHEASTERLY, ALONG THE ARC OF SAID CURVE THROUGH A CENTRAL ANGLE OF 34°54'59", A DISTANCE OF 30.47 FEET TO A POINT OF COMPOUND CURVATURE OF A CURVE CONCAVE TO THE NORTHWEST, WITH A RADIUS OF 2010.00 FEET; THENCE NORTHEASTERLY, ALONG THE ARC OF SAID CURVE THROUGH A CENTRAL ANGLE OF 03°59'04", A DISTANCE OF 139.77 FEET TO A NON-TANGENT INTERSECTION; THENCE S.48°42'48" E., A DISTANCE OF 180.00 FEET TO A NON-TANGENT INTERSECTION WITH A CURVE CONCAVE TO THE NORTHWEST WITH A RADIUS OF 2190.00 FEET, AND A RADIAL BEARING OF N.48°42'48" W. AT SAID INTERSECTION; THENCE SOUTHWESTERLY, ALONG THE ARC OF SAID CURVE THROUGH A CENTRAL ANGLE OF 03°18'05", A DISTANCE OF 126.19 FEET TO A POINT OF REVERSE CURVATURE OF A CURVE CONCAVE TO THE EAST, WITH A RADIUS OF 40.00 FEET; THENCE SOUTHERLY, ALONG THE ARC OF SAID CURVE THROUGH A CENTRAL ANGLE OF 62°38'56", A DISTANCE OF 43.74 FEET TO A POINT OF REVERSE CURVATURE OF A CURVE CONCAVE TO THE WEST, WITH A RADIUS OF 4694.00 FEET; THENCE SOUTHERLY, ALONG THE ARC OF SAID CURVE THROUGH A CENTRAL ANGLE OF 40°56'09", A DISTANCE OF 3353.70 FEET TO A NON-TANGENT INTERSECTION; THENCE N.67°07'30" W., A DISTANCE OF 188.00 FEET TO A NON-TANGENT INTERSECTION WITH A CURVE CONCAVE TO THE WEST WITH A RADIUS OF 4506.00 FEET, AND A RADIAL BEARING OF N.67°07'30" W. AT SAID INTERSECTION, SAID INTERSECTION ALSO BEING A POINT ON THE EASTERLY BOUNDARY LINE OF ORCHARDS OF WESTLAKE - PHASE I, AS RECORDED IN PLAT BOOK 131, PAGES 192-210, INCLUSIVE, OF THE PUBLIC RECORDS OF PALM BEACH COUNTY, FLORIDA; THENCE BY THE FOLLOWING (4) FOUR COURSES, BEING ALONG SAID EASTERLY AND NORTHERLY BOUNDARY LINE: 1) THENCE NORTHERLY, ALONG THE ARC OF SAID CURVE THROUGH A CENTRAL ANGLE OF 39°43'21", A DISTANCE OF 3123.96 FEET TO A NON-TANGENT INTERSECTION WITH A CURVE CONCAVE TO THE NORTH WITH A RADIUS OF 200.00 FEET, AND A RADIAL BEARING OF N.10°50'48" E. AT SAID INTERSECTION; 2) THENCE NORTHWESTERLY, ALONG THE ARC OF SAID CURVE THROUGH A CENTRAL ANGLE OF 11°37'06", A DISTANCE OF 40.56 FEET TO A NON-TANGENT INTERSECTION WITH A CURVE CONCAVE TO THE NORTHWEST WITH A RADIUS OF 2190.00 FEET, AND A RADIAL BEARING OF N.38°25'47" W. AT SAID INTERSECTION; 3) THENCE SOUTHWESTERLY, ALONG THE ARC OF SAID CURVE THROUGH A CENTRAL ANGLE OF 42°29'28", A DISTANCE OF 1624.13 FEET TO A POINT OF TANGENCY; 4) THENCE N.85°56'19" W., A DISTANCE OF 65.82 FEET TO THE SOUTHEAST CORNER OF TOWN CENTER PARKWAY, AS SHOWN ON TOWN CENTER PARKWAY - PHASE II, AS RECORDED IN PLAT BOOK 126, PAGES 34-38, INCLUSIVE, OF SAID PUBLIC RECORDS; THENCE N.04°03'38" E., ALONG THE EAST LINE OF SAID PLAT OF TOWN CENTER PARKWAY - PHASE II, A DISTANCE OF 180.00 FEET TO THE POINT OF BEGINNING.

CONTAINING: 977,708 SQUARE FEET OR 22.445 ACRES, MORE OR LESS.