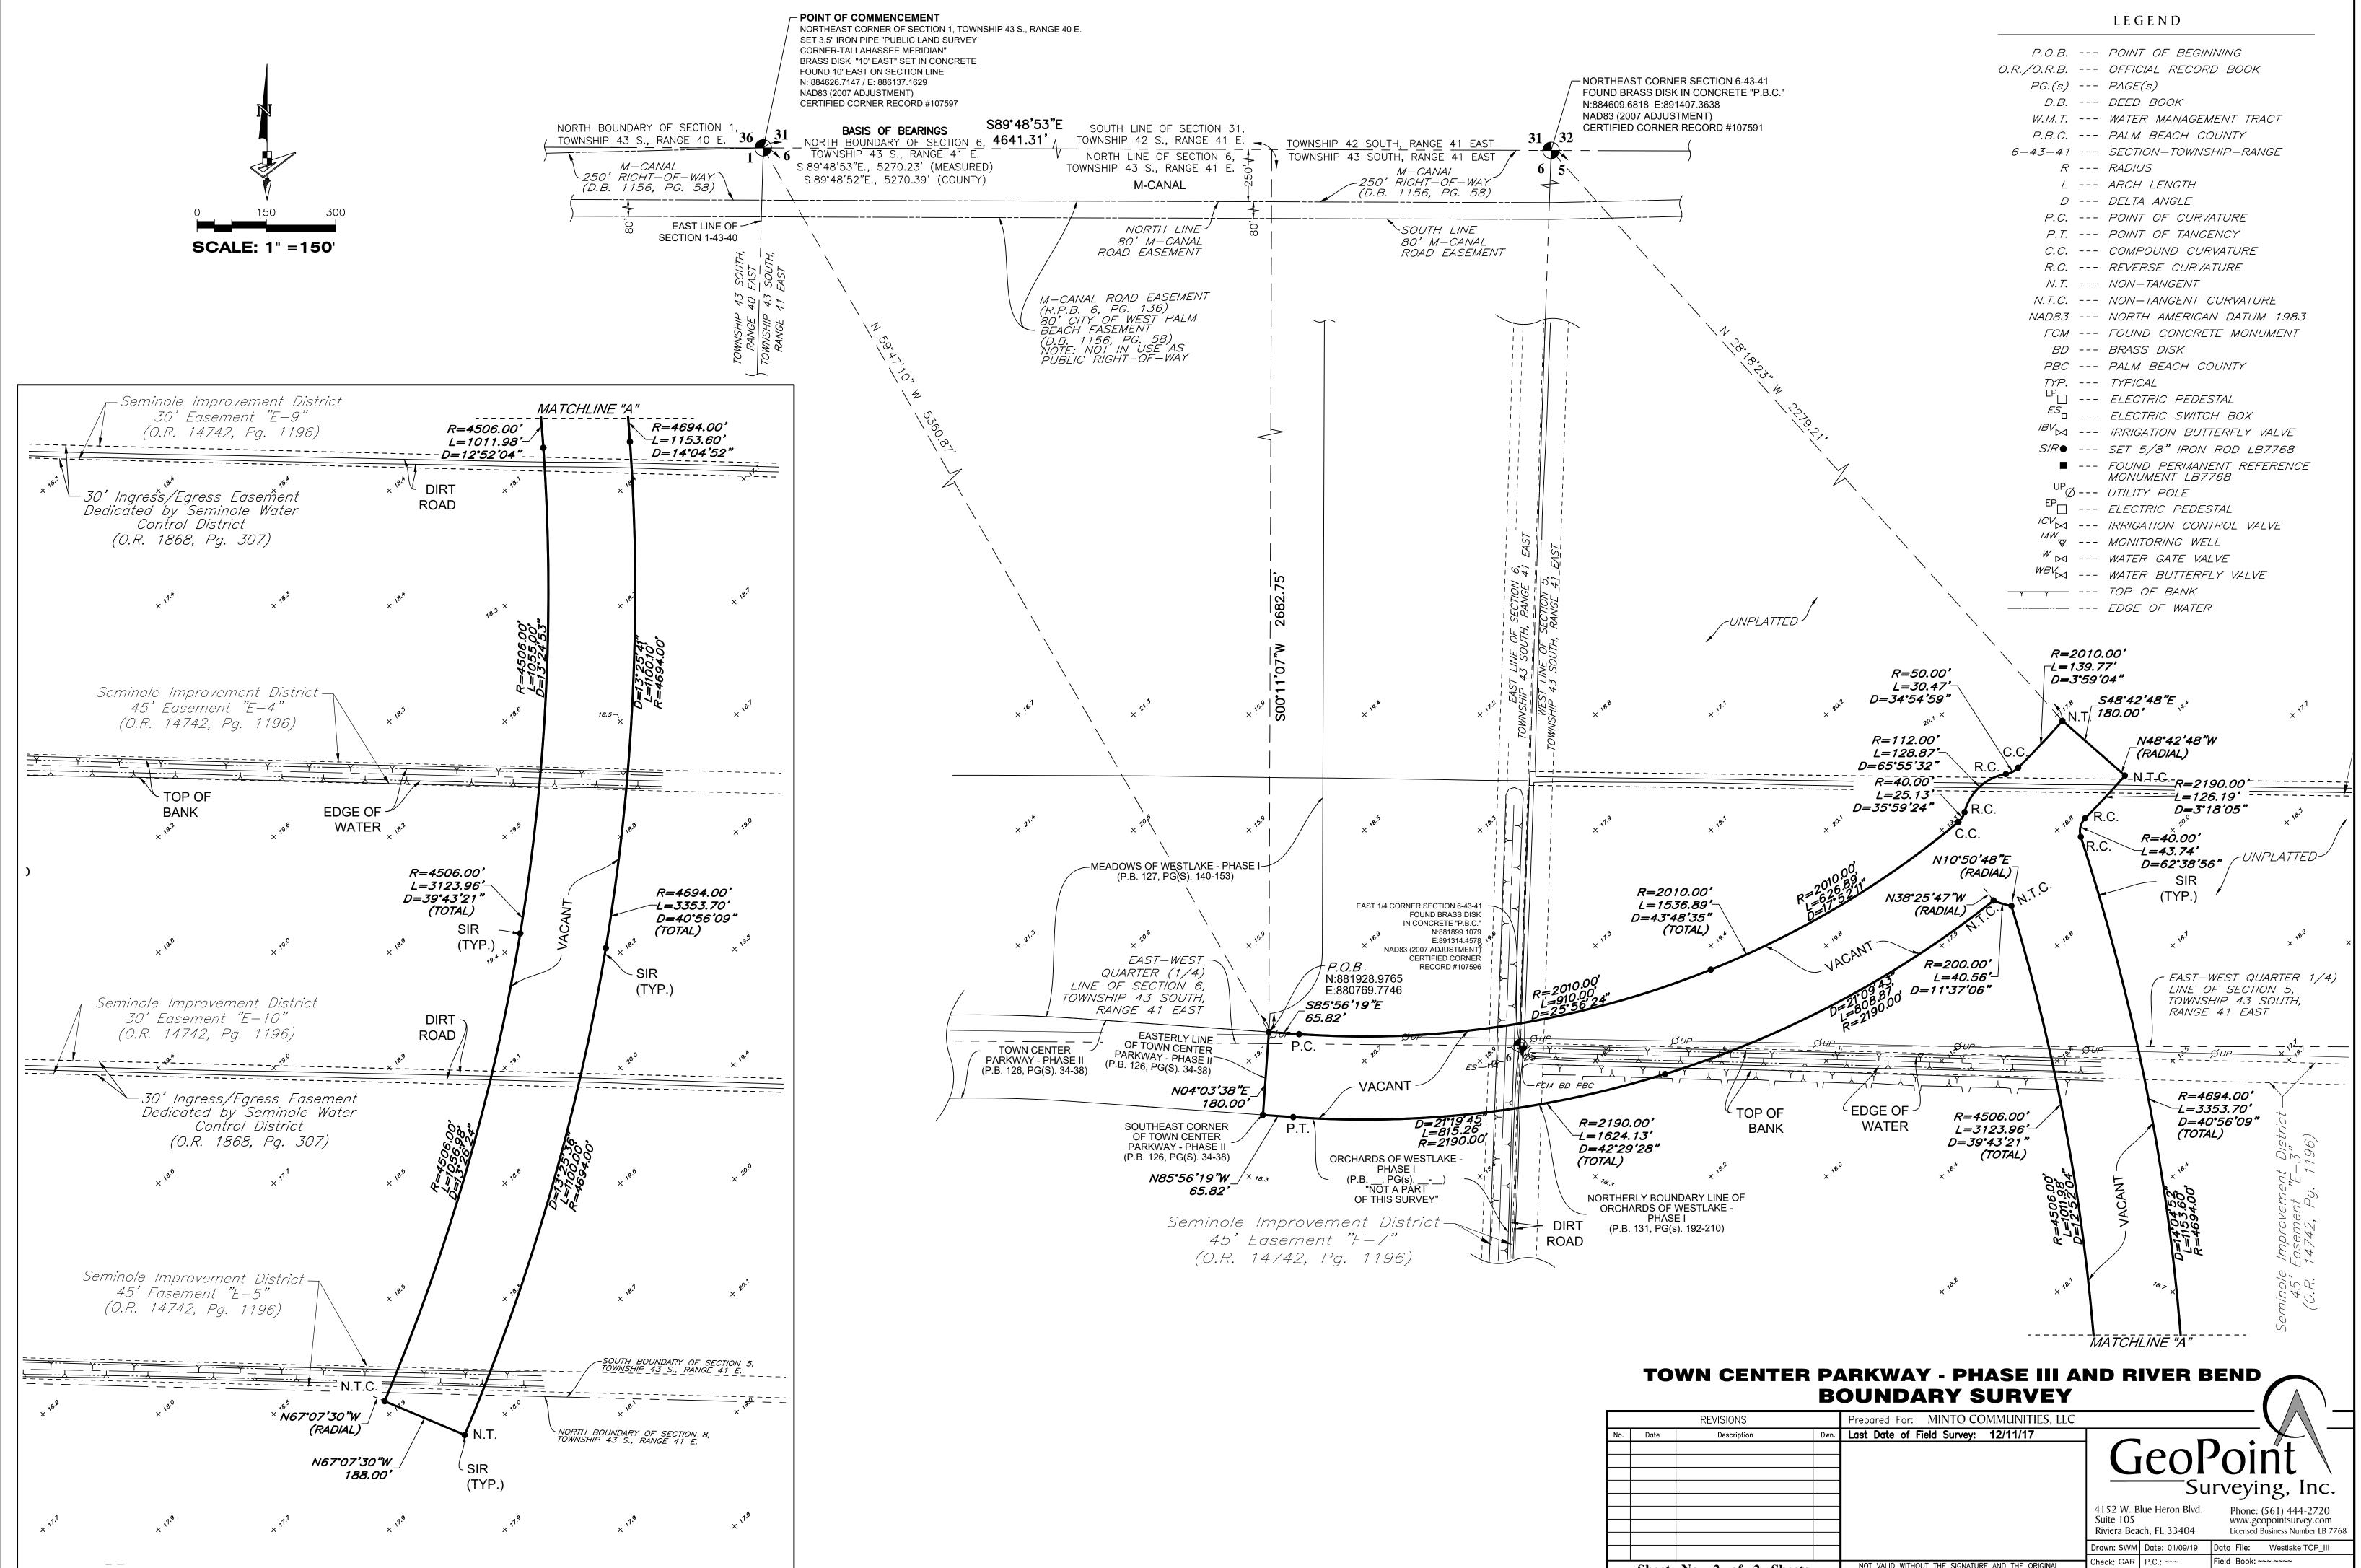

COMMENCE AT THE NORTHEAST CORNER OF SECTION 1, TOWNSHIP 43 SOUTH, RANGE 40 EAST; THENCE S.89°48'53"E. ALONG THE NORTH BOUNDARY LINE OF SECTION 6, TOWNSHIP 43 SOUTH, RANGE 41 EAST, A DISTANCE OF 4641.31 FEET; THENCE S.00°11'07"W., A DISTANCE OF 2682.75 FEET TO THE POINT OF BEGINNING: THENCE S.85°56'19" E., A DISTANCE OF 65.82 FEET TO A POINT OF CURVATURE OF A CURVE CONCAVE TO THE NORTHWEST, WITH A RADIUS OF 2010.00 FEET; THENCE EASTERLY, ALONG THE ARC OF SAID CURVE THROUGH A CENTRAL ANGLE OF 43°48'35", A DISTANCE OF 1536.89 FEET TO A POINT OF COMPOUND CURVATURE OF A CURVE CONCAVE TO THE NORTHWEST, WITH A RADIUS OF 40.00 FEET; THENCE NORTHEASTERLY, ALONG THE ARC OF SAID CURVE THROUGH A CENTRAL ANGLE OF 35°59'24", A DISTANCE OF 25.13 FEET TO A POINT OF REVERSE CURVATURE OF A CURVE CONCAVE TO THE SOUTHEAST, WITH A RADIUS OF 112.00 FEET; THENCE NORTHEASTERLY, ALONG THE ARC OF SAID CURVE THROUGH A CENTRAL ANGLE OF 65°55'32", A DISTANCE OF 128.87 FEET TO A POINT OF REVERSE CURVATURE OF A CURVE CONCAVE TO THE NORTHWEST, WITH A RADIUS OF 50.00 FEET; THENCE NORTHEASTERLY, ALONG THE ARC OF SAID CURVE THROUGH A CENTRAL ANGLE OF 34°54'59", A DISTANCE OF 30.47 FEET TO A POINT OF COMPOUND CURVATURE OF A CURVE CONCAVE TO THE NORTHWEST, WITH A RADIUS OF 2010.00 FEET; THENCE NORTHEASTERLY, ALONG THE ARC OF SAID CURVE THROUGH A CENTRAL ANGLE OF 03°59'04", A DISTANCE OF 139.77 FEET TO A NON-TANGENT INTERSECTION; THENCE S.48°42'48" E., A DISTANCE OF 180.00 FEET TO A NON-TANGENT INTERSECTION WITH A CURVE CONCAVE TO THE NORTHWEST WITH A RADIUS OF 2190.00 FEET, AND A RADIAL BEARING OF N.48°42'48" W. AT SAID INTERSECTION; THENCE SOUTHWESTERLY, ALONG THE ARC OF SAID CURVE THROUGH A CENTRAL ANGLE OF 03°18'05", A DISTANCE OF 126.19 FEET TO A POINT OF REVERSE CURVATURE OF A CURVE CONCAVE TO THE EAST, WITH A RADIUS OF 40.00 FEET; THENCE SOUTHERLY, ALONG THE ARC OF SAID CURVE THROUGH A CENTRAL ANGLE OF 62°38'56", A DISTANCE OF 43.74 FEET TO A POINT OF REVERSE CURVATURE OF A CURVE CONCAVE TO THE WEST, WITH A RADIUS OF 4694.00 FEET; THENCE SOUTHERLY, ALONG THE ARC OF SAID CURVE THROUGH A CENTRAL ANGLE OF 40°56'09", A DISTANCE OF 3353.70 FEET TO A NON-TANGENT INTERSECTION; THENCE N.67°07'30" W., A DISTANCE OF 188.00 FEET TO A NON-TANGENT INTERSECTION WITH A CURVE CONCAVE TO THE WEST WITH A RADIUS OF 4506.00 FEET, AND A RADIAL BEARING OF N.67°07'30" W. AT SAID INTERSECTION, SAID INTERSECTION ALSO BEING A POINT ON THE EASTERLY BOUNDARY LINE OF ORCHARDS OF WESTLAKE - PHASE I, AS RECORDED IN PLAT BOOK 131, PAGES 192-210, INCLUSIVE, OF THE PUBLIC RECORDS OF PALM BEACH COUNTY, FLORIDA; THENCE BY THE FOLLOWING (4) FOUR COURSES, BEING ALONG SAID EASTERLY AND NORTHERLY BOUNDARY LINE: 1) THENCE NORTHERLY, ALONG THE ARC OF SAID CURVE THROUGH A CENTRAL ANGLE OF 39°43'21", A DISTANCE OF 3123.96 FEET TO A NON-TANGENT INTERSECTION WITH A CURVE CONCAVE TO THE NORTH WITH A RADIUS OF 200.00 FEET, AND A RADIAL BEARING OF N.10°50'48" E. AT SAID INTERSECTION; 2) THENCE NORTHWESTERLY, ALONG THE ARC OF SAID CURVE THROUGH A CENTRAL ANGLE OF 11°37'06", A DISTANCE OF 40.56 FEET TO A NON-TANGENT INTERSECTION WITH A CURVE CONCAVE TO THE NORTHWEST WITH A RADIUS OF 2190.00 FEET, AND A RADIAL BEARING OF N.38°25'47" W. AT SAID INTERSECTION; 3) THENCE SOUTHWESTERLY, ALONG THE ARC OF SAID CURVE THROUGH A CENTRAL ANGLE OF 42°29'28", A DISTANCE OF 1624.13 FEET TO A POINT OF TANGENCY; 4) THENCE N.85°56'19" W., A DISTANCE OF 65.82 FEET TO THE SOUTHEAST CORNER OF TOWN CENTER PARKWAY, AS SHOWN ON TOWN CENTER PARKWAY - PHASE II, AS RECORDED IN PLAT BOOK 126, PAGES 34-38, INCLUSIVE, OF SAID PUBLIC RECORDS; THENCE N.04°03'38" E., ALONG THE EAST LINE OF SAID PLAT OF TOWN CENTER PARKWAY - PHASE II, A DISTANCE OF 180.00 FEET TO THE POINT OF BEGINNING.

CONTAINING: 977,708 SQUARE FEET OR 22.445 ACRES, MORE OR LESS.

COMMENCE AT THE NORTHEAST CORNER OF SECTION 1, TOWNSHIP 43 SOUTH, RANGE 40 EAST; THENCE S.89°48'53"E. ALONG THE NORTH BOUNDARY LINE OF SECTION 6, TOWNSHIP 43 SOUTH, RANGE 41 EAST, A DISTANCE OF 4641.31 FEET; THENCE S.00°11'07"W., A DISTANCE OF 2682.75 FEET TO THE POINT OF BEGINNING: THENCE S.85°56'19" E., A DISTANCE OF 65.82 FEET TO A POINT OF CURVATURE OF A CURVE CONCAVE TO THE NORTHWEST, WITH A RADIUS OF 2010.00 FEET: THENCE EASTERLY, ALONG THE ARC OF SAID CURVE THROUGH A CENTRAL ANGLE OF 43°48'35", A DISTANCE OF 1536.89 FEET TO A POINT OF COMPOUND CURVATURE OF A CURVE CONCAVE TO THE NORTHWEST, WITH A RADIUS OF 40.00 FEET: THENCE NORTHEASTERLY, ALONG THE ARC OF SAID CURVE THROUGH A CENTRAL ANGLE OF 35°59'24", A DISTANCE OF 25.13 FEET TO A POINT OF REVERSE CURVATURE OF A CURVE CONCAVE TO THE SOUTHEAST, WITH A RADIUS OF 112.00 FEET; THENCE NORTHEASTERLY, ALONG THE ARC OF SAID CURVE THROUGH A CENTRAL ANGLE OF 65°55'32", A DISTANCE OF 128.87 FEET TO A POINT OF REVERSE CURVATURE OF A CURVE CONCAVE TO THE NORTHWEST, WITH A RADIUS OF 50.00 FEET: THENCE NORTHEASTERLY, ALONG THE ARC OF SAID CURVE THROUGH A CENTRAL ANGLE OF 34°54'59", A DISTANCE OF 30.47 FEET TO A POINT OF COMPOUND CURVATURE OF A CURVE CONCAVE TO THE NORTHWEST, WITH A RADIUS OF 2010.00 FEET; THENCE NORTHEASTERLY, ALONG THE ARC OF SAID CURVE THROUGH A CENTRAL ANGLE OF 03°59'04", A DISTANCE OF 139.77 FEET TO A NON-TANGENT INTERSECTION: THENCE S.48°42'48" E., A DISTANCE OF 180.00 FEET TO A NON-TANGENT INTERSECTION WITH A CURVE CONCAVE TO THE NORTHWEST WITH A RADIUS OF 2190.00 FEET, AND A RADIAL BEARING OF N.48°42'48" W. AT SAID INTERSECTION; THENCE SOUTHWESTERLY, ALONG THE ARC OF SAID CURVE THROUGH A CENTRAL ANGLE OF 03°18'05", A DISTANCE OF 126.19 FEET TO A POINT OF REVERSE CURVATURE OF A CURVE CONCAVE TO THE EAST, WITH A RADIUS OF 40.00 FEET; THENCE SOUTHERLY, ALONG THE ARC OF SAID CURVE THROUGH A CENTRAL ANGLE OF 62°38'56", A DISTANCE OF 43.74 FEET TO A POINT OF REVERSE CURVATURE OF A CURVE CONCAVE TO THE WEST, WITH A RADIUS OF 4694.00 FEET; THENCE SOUTHERLY, ALONG THE ARC OF SAID CURVE THROUGH A CENTRAL ANGLE OF 40°56'09", A DISTANCE OF 3353.70 FEET TO A NON-TANGENT INTERSECTION; THENCE N.67°07'30" W., A DISTANCE OF 188.00 FEET TO A NON-TANGENT INTERSECTION WITH A CURVE CONCAVE TO THE WEST WITH A RADIUS OF 4506.00 FEET, AND A RADIAL BEARING OF N.67°07'30" W. AT SAID INTERSECTION, SAID INTERSECTION ALSO BEING A POINT ON THE EASTERLY BOUNDARY LINE OF ORCHARDS OF WESTLAKE - PHASE I, AS RECORDED IN PLAT BOOK 131, PAGES 192-210, INCLUSIVE, OF THE PUBLIC RECORDS OF PALM BEACH COUNTY, FLORIDA; THENCE BY THE FOLLOWING (4) FOUR COURSES, BEING ALONG SAID EASTERLY AND NORTHERLY BOUNDARY LINE: 1) THENCE NORTHERLY, ALONG THE ARC OF SAID CURVE THROUGH A CENTRAL ANGLE OF 39°43'21", A DISTANCE OF 3123.96 FEET TO A NON-TANGENT INTERSECTION WITH A CURVE CONCAVE TO THE NORTH WITH A RADIUS OF 200.00 FEET, AND A RADIAL BEARING OF N.10°50'48" E. AT SAID INTERSECTION; 2) THENCE NORTHWESTERLY, ALONG THE ARC OF SAID CURVE THROUGH A CENTRAL ANGLE OF 11°37'06", A DISTANCE OF 40.56 FEET TO A NON-TANGENT INTERSECTION WITH A CURVE CONCAVE TO THE NORTHWEST WITH A RADIUS OF 2190.00 FEET, AND A RADIAL BEARING OF N.38°25'47" W. AT SAID INTERSECTION; 3) THENCE SOUTHWESTERLY, ALONG THE ARC OF SAID CURVE THROUGH A CENTRAL ANGLE OF 42°29'28". A DISTANCE OF 1624.13 FEET TO A POINT OF TANGENCY; 4) THENCE N.85°56'19" W., A DISTANCE OF 65.82 FEET TO THE SOUTHEAST CORNER OF TOWN CENTER PARKWAY, AS SHOWN ON TOWN CENTER PARKWAY - PHASE II, AS RECORDED IN PLAT BOOK 126, PAGES 34-38, INCLUSIVE, OF SAID PUBLIC RECORDS; THENCE N.04°03'38" E., ALONG THE EAST LINE OF SAID PLAT OF TOWN CENTER PARKWAY - PHASE II, A DISTANCE OF 180.00 FEET TO THE POINT **OF BEGINNING.** 

#### CONTAINING: 977.708 SOUARE FEET OR 22.445 ACRES, MORE OR LESS.

HAVE CAUSED THE SAME TO BE SURVEYED AND PLATTED AS SHOWN HEREON AND DO HEREBY DEDICATE AND **RESERVE AS FOLLOWS:** 