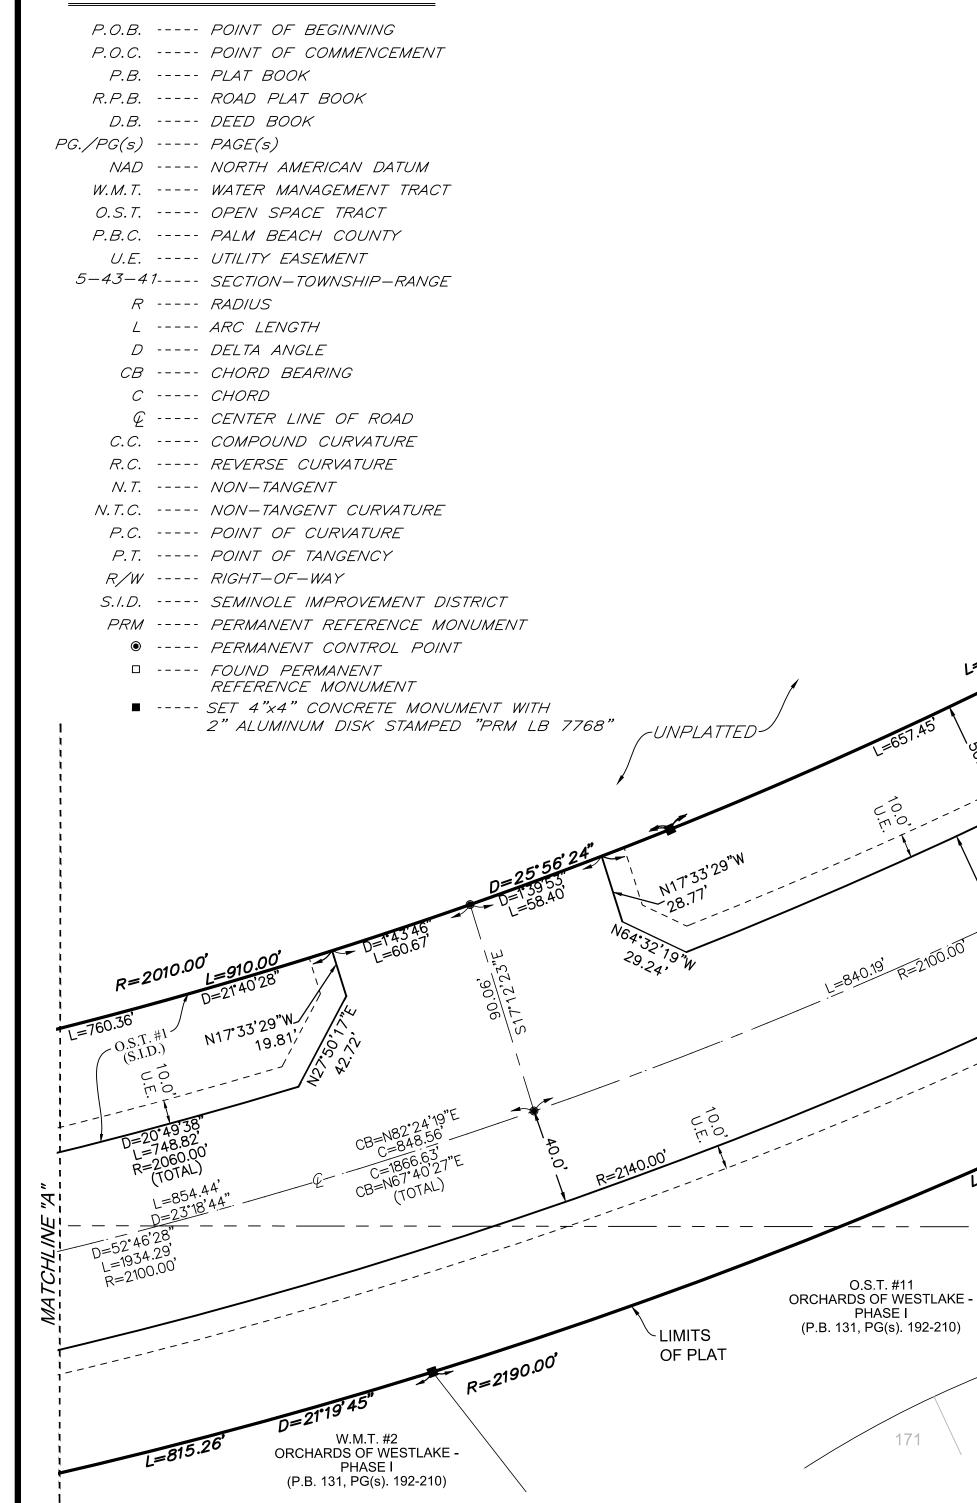

COMMENCE AT THE NORTHEAST CORNER OF SECTION 1, TOWNSHIP 43 SOUTH, RANGE 40 EAST; THENCE S.89°48'53"E. ALONG THE NORTH BOUNDARY LINE OF SECTION 6, TOWNSHIP 43 SOUTH, RANGE 41 EAST, A DISTANCE OF 4641.31 FEET; THENCE S.00°11'07"W., A DISTANCE OF 2682.75 FEET TO THE POINT OF BEGINNING: THENCE S.85°56'19" E., A DISTANCE OF 65.82 FEET TO A POINT OF CURVATURE OF A CURVE CONCAVE TO THE NORTHWEST, WITH A RADIUS OF 2010.00 FEET; THENCE EASTERLY, ALONG THE ARC OF SAID CURVE THROUGH A CENTRAL ANGLE OF 43°48'35", A DISTANCE OF 1536.89 FEET TO A POINT OF COMPOUND CURVATURE OF A CURVE CONCAVE TO THE NORTHWEST, WITH A RADIUS OF 40.00 FEET; THENCE NORTHEASTERLY, ALONG THE ARC OF SAID CURVE THROUGH A CENTRAL ANGLE OF 35°59'24", A DISTANCE OF 25.13 FEET TO A POINT OF REVERSE CURVATURE OF A CURVE CONCAVE TO THE SOUTHEAST, WITH A RADIUS OF 112.00 FEET; THENCE NORTHEASTERLY, ALONG THE ARC OF SAID CURVE THROUGH A CENTRAL ANGLE OF 65°55'32", A DISTANCE OF 128.87 FEET TO A POINT OF REVERSE CURVATURE OF A CURVE CONCAVE TO THE NORTHWEST, WITH A RADIUS OF 50.00 FEET; THENCE NORTHEASTERLY, ALONG THE ARC OF SAID CURVE THROUGH A CENTRAL ANGLE OF 34°54'59", A DISTANCE OF 30.47 FEET TO A POINT OF COMPOUND CURVATURE OF A CURVE CONCAVE TO THE NORTHWEST, WITH A RADIUS OF 2010.00 FEET; THENCE NORTHEASTERLY, ALONG THE ARC OF SAID CURVE THROUGH A CENTRAL ANGLE OF 03°59'04", A DISTANCE OF 139.77 FEET TO A NON-TANGENT INTERSECTION; THENCE S.48°42'48" E., A DISTANCE OF 180.00 FEET TO A NON-TANGENT INTERSECTION WITH A CURVE CONCAVE TO THE NORTHWEST WITH A RADIUS OF 2190.00 FEET, AND A RADIAL BEARING OF N.48°42'48" W. AT SAID INTERSECTION; THENCE SOUTHWESTERLY, ALONG THE ARC OF SAID CURVE THROUGH A CENTRAL ANGLE OF 03°18'05", A DISTANCE OF 126.19 FEET TO A POINT OF REVERSE CURVATURE OF A CURVE CONCAVE TO THE EAST, WITH A RADIUS OF 40.00 FEET; THENCE SOUTHERLY, ALONG THE ARC OF SAID CURVE THROUGH A CENTRAL ANGLE OF 62°38'56", A DISTANCE OF 43.74 FEET TO A POINT OF REVERSE CURVATURE OF A CURVE CONCAVE TO THE WEST, WITH A RADIUS OF 4694.00 FEET; THENCE SOUTHERLY, ALONG THE ARC OF SAID CURVE THROUGH A CENTRAL ANGLE OF 40°56'09", A DISTANCE OF 3353.70 FEET TO A NON-TANGENT INTERSECTION; THENCE N.67°07'30" W., A DISTANCE OF 188.00 FEET TO A NON-TANGENT INTERSECTION WITH A CURVE CONCAVE TO THE WEST WITH A RADIUS OF 4506.00 FEET, AND A RADIAL BEARING OF N.67°07'30" W. AT SAID INTERSECTION, SAID INTERSECTION ALSO BEING A POINT ON THE EASTERLY BOUNDARY LINE OF ORCHARDS OF WESTLAKE - PHASE I, AS RECORDED IN PLAT BOOK 131, PAGES 192-210, INCLUSIVE, OF THE PUBLIC RECORDS OF PALM BEACH COUNTY, FLORIDA; THENCE BY THE FOLLOWING (4) FOUR COURSES, BEING ALONG SAID EASTERLY AND NORTHERLY BOUNDARY LINE: 1) THENCE NORTHERLY, ALONG THE ARC OF SAID CURVE THROUGH A CENTRAL ANGLE OF 39°43'21", A DISTANCE OF 3123.96 FEET TO A NON-TANGENT INTERSECTION WITH A CURVE CONCAVE TO THE NORTH WITH A RADIUS OF 200.00 FEET, AND A RADIAL BEARING OF N.10°50'48" E. AT SAID INTERSECTION; 2) THENCE NORTHWESTERLY, ALONG THE ARC OF SAID CURVE THROUGH A CENTRAL ANGLE OF 11°37'06", A DISTANCE OF 40.56 FEET TO A NON-TANGENT INTERSECTION WITH A CURVE CONCAVE TO THE NORTHWEST WITH A RADIUS OF 2190.00 FEET, AND A RADIAL BEARING OF N.38°25'47" W. AT SAID INTERSECTION; 3) THENCE SOUTHWESTERLY, ALONG THE ARC OF SAID CURVE THROUGH A CENTRAL ANGLE OF 42°29'28", A DISTANCE OF 1624.13 FEET TO A POINT OF TANGENCY; 4) THENCE N.85°56'19" W., A DISTANCE OF 65.82 FEET TO THE SOUTHEAST CORNER OF TOWN CENTER PARKWAY, AS SHOWN ON TOWN CENTER PARKWAY - PHASE II, AS RECORDED IN PLAT BOOK 126, PAGES 34-38, INCLUSIVE, OF SAID PUBLIC RECORDS; THENCE N.04°03'38" E., ALONG THE EAST LINE OF SAID PLAT OF TOWN CENTER PARKWAY - PHASE II, A DISTANCE OF 180.00 FEET TO THE POINT OF BEGINNING.

COMMENCE AT THE NORTHEAST CORNER OF SECTION 1, TOWNSHIP 43 SOUTH, RANGE 40 EAST; THENCE S.89°48'53"E. ALONG THE NORTH BOUNDARY LINE OF SECTION 6, TOWNSHIP 43 SOUTH, RANGE 41 EAST, A DISTANCE OF 4641.31 FEET; THENCE S.00°11'07"W., A DISTANCE OF 2682.75 FEET TO THE POINT OF BEGINNING: THENCE S.85°56'19" E., A DISTANCE OF 65.82 FEET TO A POINT OF CURVATURE OF A CURVE CONCAVE TO THE NORTHWEST, WITH A RADIUS OF 2010.00 FEET: THENCE EASTERLY, ALONG THE ARC OF SAID CURVE THROUGH A CENTRAL ANGLE OF 43°48'35", A DISTANCE OF 1536.89 FEET TO A POINT OF COMPOUND CURVATURE OF A CURVE CONCAVE TO THE NORTHWEST, WITH A RADIUS OF 40.00 FEET: THENCE NORTHEASTERLY, ALONG THE ARC OF SAID CURVE THROUGH A CENTRAL ANGLE OF 35°59'24", A DISTANCE OF 25.13 FEET TO A POINT OF REVERSE CURVATURE OF A CURVE CONCAVE TO THE SOUTHEAST, WITH A RADIUS OF 112.00 FEET; THENCE NORTHEASTERLY, ALONG THE ARC OF SAID CURVE THROUGH A CENTRAL ANGLE OF 65°55'32", A DISTANCE OF 128.87 FEET TO A POINT OF REVERSE CURVATURE OF A CURVE CONCAVE TO THE NORTHWEST, WITH A RADIUS OF 50.00 FEET: THENCE NORTHEASTERLY, ALONG THE ARC OF SAID CURVE THROUGH A CENTRAL ANGLE OF 34°54'59", A DISTANCE OF 30.47 FEET TO A POINT OF COMPOUND CURVATURE OF A CURVE CONCAVE TO THE NORTHWEST, WITH A RADIUS OF 2010.00 FEET; THENCE NORTHEASTERLY, ALONG THE ARC OF SAID CURVE THROUGH A CENTRAL ANGLE OF 03°59'04", A DISTANCE OF 139.77 FEET TO A NON-TANGENT INTERSECTION: THENCE S.48°42'48" E., A DISTANCE OF 180.00 FEET TO A NON-TANGENT INTERSECTION WITH A CURVE CONCAVE TO THE NORTHWEST WITH A RADIUS OF 2190.00 FEET, AND A RADIAL BEARING OF N.48°42'48" W. AT SAID INTERSECTION; THENCE SOUTHWESTERLY, ALONG THE ARC OF SAID CURVE THROUGH A CENTRAL ANGLE OF 03°18'05", A DISTANCE OF 126.19 FEET TO A POINT OF REVERSE CURVATURE OF A CURVE CONCAVE TO THE EAST, WITH A RADIUS OF 40.00 FEET; THENCE SOUTHERLY, ALONG THE ARC OF SAID CURVE THROUGH A CENTRAL ANGLE OF 62°38'56", A DISTANCE OF 43.74 FEET TO A POINT OF REVERSE CURVATURE OF A CURVE CONCAVE TO THE WEST, WITH A RADIUS OF 4694.00 FEET; THENCE SOUTHERLY, ALONG THE ARC OF SAID CURVE THROUGH A CENTRAL ANGLE OF 40°56'09", A DISTANCE OF 3353.70 FEET TO A NON-TANGENT INTERSECTION; THENCE N.67°07'30" W., A DISTANCE OF 188.00 FEET TO A NON-TANGENT INTERSECTION WITH A CURVE CONCAVE TO THE WEST WITH A RADIUS OF 4506.00 FEET, AND A RADIAL BEARING OF N.67°07'30" W. AT SAID INTERSECTION, SAID INTERSECTION ALSO BEING A POINT ON THE EASTERLY BOUNDARY LINE OF ORCHARDS OF WESTLAKE - PHASE I, AS RECORDED IN PLAT BOOK 131, PAGES 192-210, INCLUSIVE, OF THE PUBLIC RECORDS OF PALM BEACH COUNTY, FLORIDA; THENCE BY THE FOLLOWING (4) FOUR COURSES, BEING ALONG SAID EASTERLY AND NORTHERLY BOUNDARY LINE: 1) THENCE NORTHERLY, ALONG THE ARC OF SAID CURVE THROUGH A CENTRAL ANGLE OF 39°43'21", A DISTANCE OF 3123.96 FEET TO A NON-TANGENT INTERSECTION WITH A CURVE CONCAVE TO THE NORTH WITH A RADIUS OF 200.00 FEET, AND A RADIAL BEARING OF N.10°50'48" E. AT SAID INTERSECTION; 2) THENCE NORTHWESTERLY, ALONG THE ARC OF SAID CURVE THROUGH A CENTRAL ANGLE OF 11°37'06", A DISTANCE OF 40.56 FEET TO A NON-TANGENT INTERSECTION WITH A CURVE CONCAVE TO THE NORTHWEST WITH A RADIUS OF 2190.00 FEET, AND A RADIAL BEARING OF N.38°25'47" W. AT SAID INTERSECTION; 3) THENCE SOUTHWESTERLY, ALONG THE ARC OF SAID CURVE THROUGH A CENTRAL ANGLE OF 42°29'28". A DISTANCE OF 1624.13 FEET TO A POINT OF TANGENCY; 4) THENCE N.85°56'19" W., A DISTANCE OF 65.82 FEET TO THE SOUTHEAST CORNER OF TOWN CENTER PARKWAY, AS SHOWN ON TOWN CENTER PARKWAY - PHASE II, AS RECORDED IN PLAT BOOK 126, PAGES 34-38, INCLUSIVE, OF SAID PUBLIC RECORDS; THENCE N.04°03'38" E., ALONG THE EAST LINE OF SAID PLAT OF TOWN CENTER PARKWAY - PHASE II, A DISTANCE OF 180.00 FEET TO THE POINT **OF BEGINNING.** 