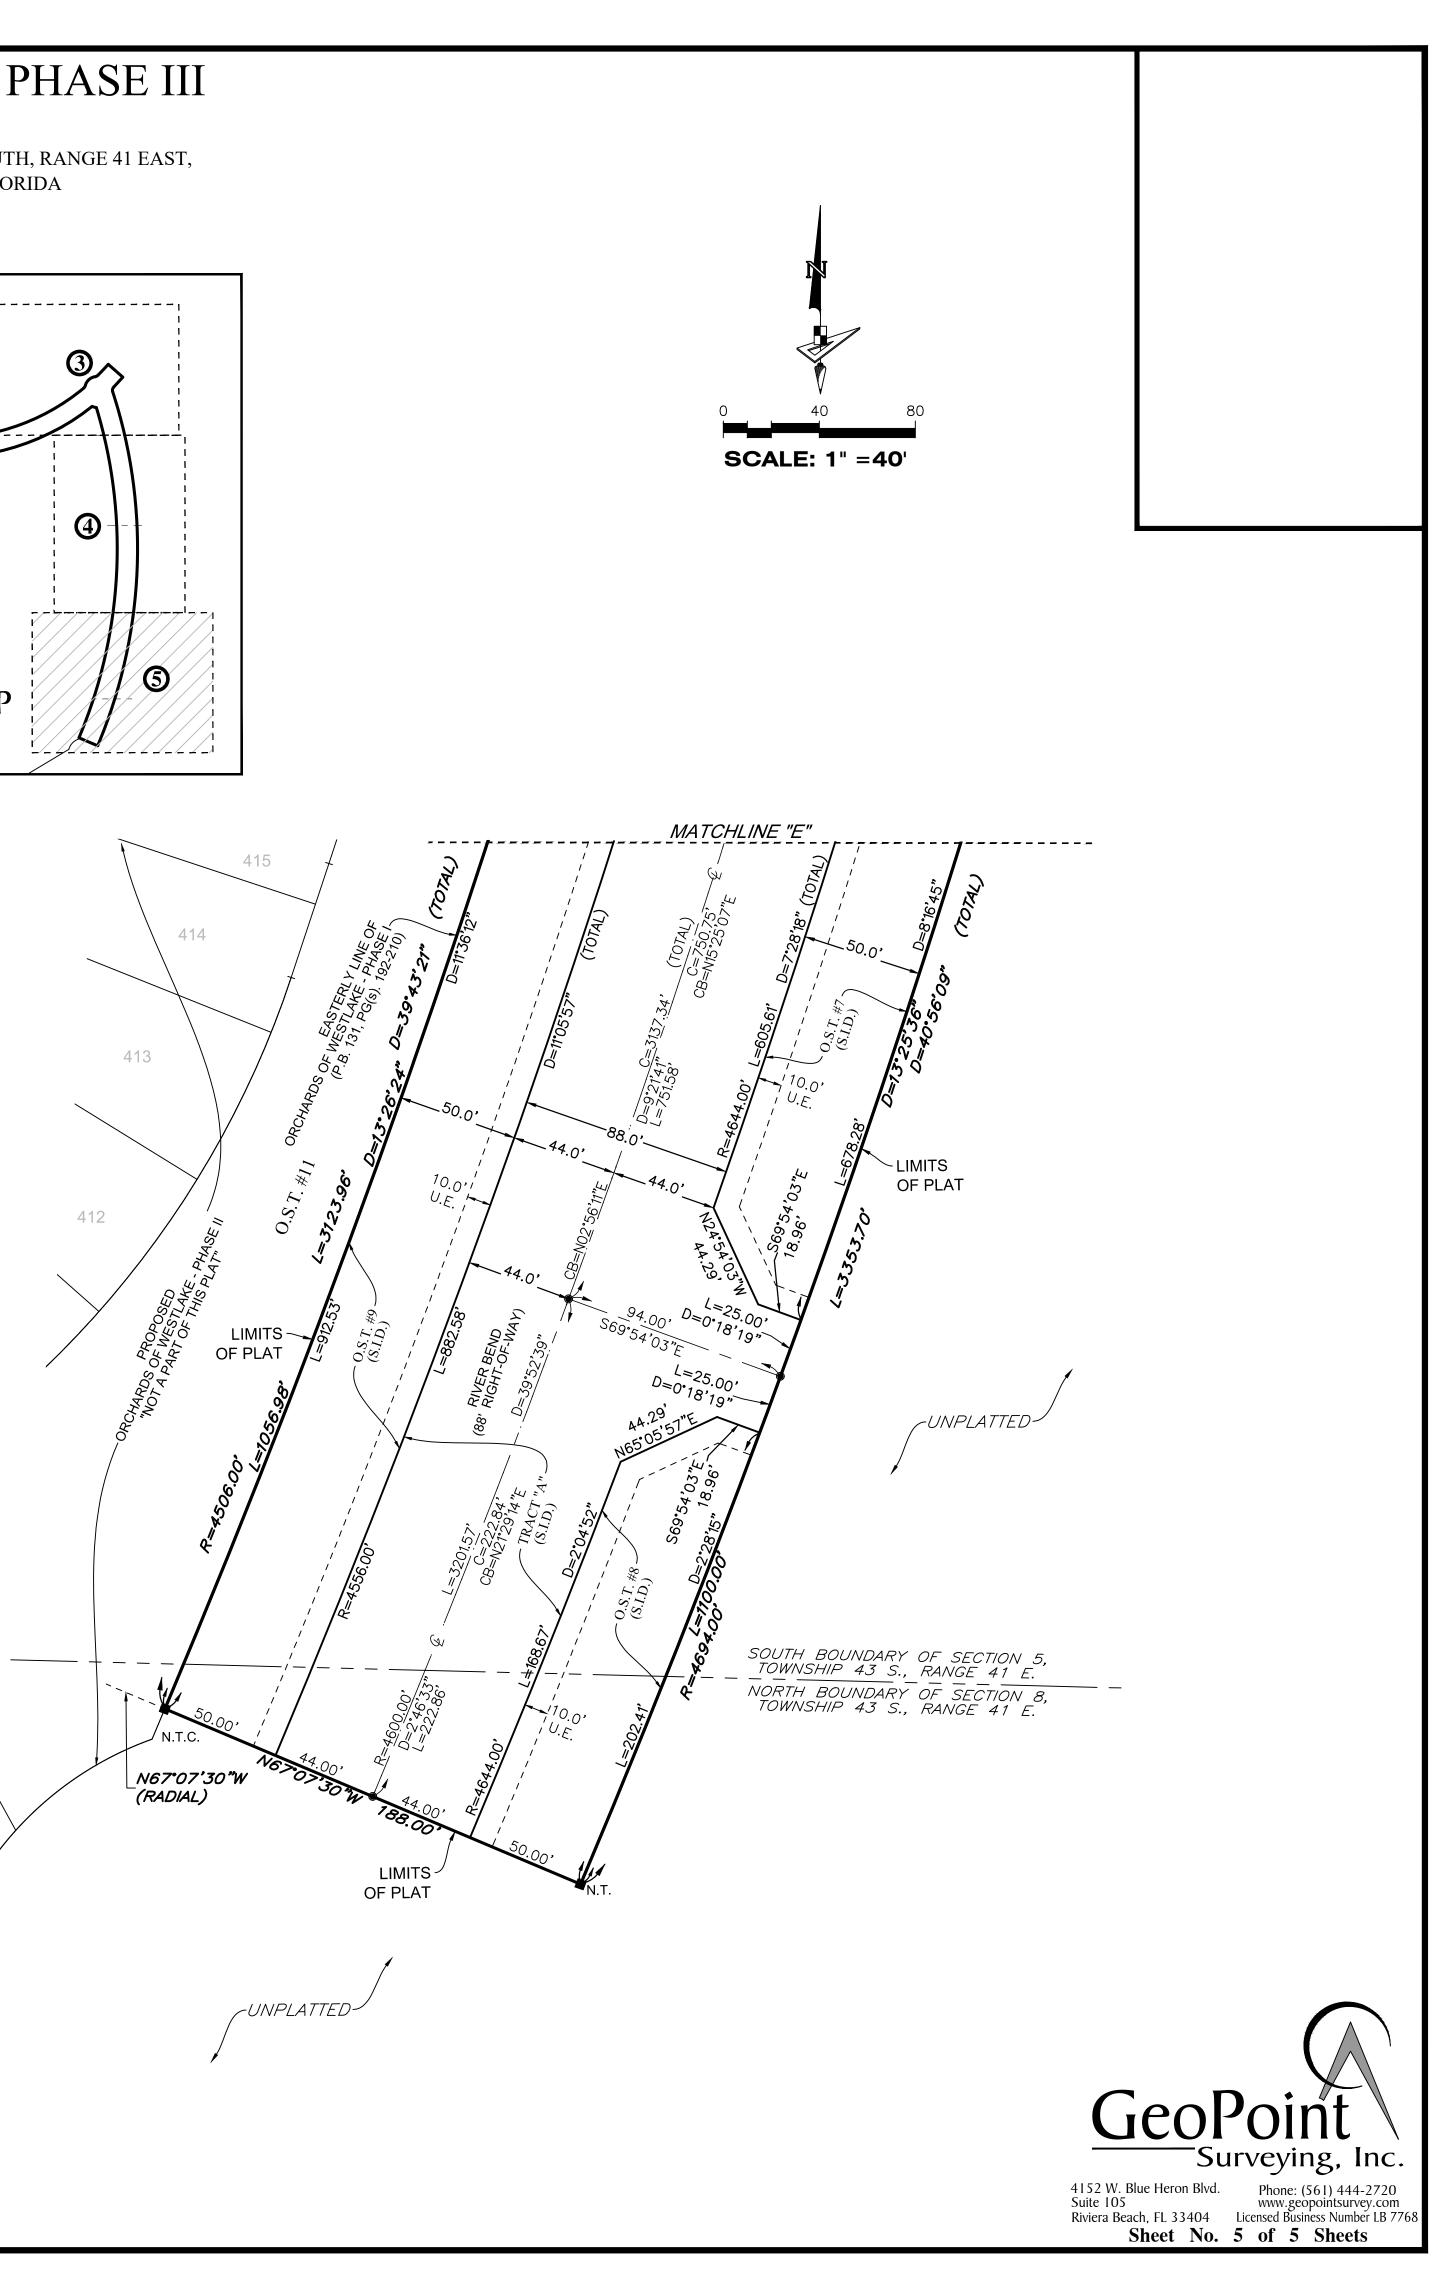

COMMENCE AT THE NORTHEAST CORNER OF SECTION 1, TOWNSHIP 43 SOUTH, RANGE 40 EAST; THENCE S.89°48'53"E. ALONG THE NORTH BOUNDARY LINE OF SECTION 6, TOWNSHIP 43 SOUTH, RANGE 41 EAST, A DISTANCE OF 4641.31 FEET; THENCE S.00°11'07"W., A DISTANCE OF 2682.75 FEET TO THE POINT OF BEGINNING: THENCE S.85°56'19" E., A DISTANCE OF 65.82 FEET TO A POINT OF CURVATURE OF A CURVE CONCAVE TO THE NORTHWEST, WITH A RADIUS OF 2010.00 FEET; THENCE EASTERLY, ALONG THE ARC OF SAID CURVE THROUGH A CENTRAL ANGLE OF 43°48'35", A DISTANCE OF 1536.89 FEET TO A POINT OF COMPOUND CURVATURE OF A CURVE CONCAVE TO THE NORTHWEST, WITH A RADIUS OF 40.00 FEET; THENCE NORTHEASTERLY, ALONG THE ARC OF SAID CURVE THROUGH A CENTRAL ANGLE OF 35°59'24", A DISTANCE OF 25.13 FEET TO A POINT OF REVERSE CURVATURE OF A CURVE CONCAVE TO THE SOUTHEAST, WITH A RADIUS OF 112.00 FEET; THENCE NORTHEASTERLY, ALONG THE ARC OF SAID CURVE THROUGH A CENTRAL ANGLE OF 65°55'32", A DISTANCE OF 128.87 FEET TO A POINT OF REVERSE CURVATURE OF A CURVE CONCAVE TO THE NORTHWEST, WITH A RADIUS OF 50.00 FEET; THENCE NORTHEASTERLY, ALONG THE ARC OF SAID CURVE THROUGH A CENTRAL ANGLE OF 34°54'59", A DISTANCE OF 30.47 FEET TO A POINT OF COMPOUND CURVATURE OF A CURVE CONCAVE TO THE NORTHWEST, WITH A RADIUS OF 2010.00 FEET; THENCE NORTHEASTERLY, ALONG THE ARC OF SAID CURVE THROUGH A CENTRAL ANGLE OF 03°59'04", A DISTANCE OF 139.77 FEET TO A NON-TANGENT INTERSECTION; THENCE S.48°42'48" E., A DISTANCE OF 180.00 FEET TO A NON-TANGENT INTERSECTION WITH A CURVE CONCAVE TO THE NORTHWEST WITH A RADIUS OF 2190.00 FEET, AND A RADIAL BEARING OF N.48°42'48" W. AT SAID INTERSECTION; THENCE SOUTHWESTERLY, ALONG THE ARC OF SAID CURVE THROUGH A CENTRAL ANGLE OF 03°18'05", A DISTANCE OF 126.19 FEET TO A POINT OF REVERSE CURVATURE OF A CURVE CONCAVE TO THE EAST, WITH A RADIUS OF 40.00 FEET; THENCE SOUTHERLY, ALONG THE ARC OF SAID CURVE THROUGH A CENTRAL ANGLE OF 62°38'56", A DISTANCE OF 43.74 FEET TO A POINT OF REVERSE CURVATURE OF A CURVE CONCAVE TO THE WEST, WITH A RADIUS OF 4694.00 FEET; THENCE SOUTHERLY, ALONG THE ARC OF SAID CURVE THROUGH A CENTRAL ANGLE OF 40°56'09", A DISTANCE OF 3353.70 FEET TO A NON-TANGENT INTERSECTION; THENCE N.67°07'30" W., A DISTANCE OF 188.00 FEET TO A NON-TANGENT INTERSECTION WITH A CURVE CONCAVE TO THE WEST WITH A RADIUS OF 4506.00 FEET, AND A RADIAL BEARING OF N.67°07'30" W. AT SAID INTERSECTION, SAID INTERSECTION ALSO BEING A POINT ON THE EASTERLY BOUNDARY LINE OF ORCHARDS OF WESTLAKE - PHASE I, AS RECORDED IN PLAT BOOK 131, PAGES 192-210, INCLUSIVE, OF THE PUBLIC RECORDS OF PALM BEACH COUNTY, FLORIDA; THENCE BY THE FOLLOWING (4) FOUR COURSES, BEING ALONG SAID EASTERLY AND NORTHERLY BOUNDARY LINE: 1) THENCE NORTHERLY, ALONG THE ARC OF SAID CURVE THROUGH A CENTRAL ANGLE OF 39°43'21", A DISTANCE OF 3123.96 FEET TO A NON-TANGENT INTERSECTION WITH A CURVE CONCAVE TO THE NORTH WITH A RADIUS OF 200.00 FEET, AND A RADIAL BEARING OF N.10°50'48" E. AT SAID INTERSECTION; 2) THENCE NORTHWESTERLY, ALONG THE ARC OF SAID CURVE THROUGH A CENTRAL ANGLE OF 11°37'06", A DISTANCE OF 40.56 FEET TO A NON-TANGENT INTERSECTION WITH A CURVE CONCAVE TO THE NORTHWEST WITH A RADIUS OF 2190.00 FEET, AND A RADIAL BEARING OF N.38°25'47" W. AT SAID INTERSECTION; 3) THENCE SOUTHWESTERLY, ALONG THE ARC OF SAID CURVE THROUGH A CENTRAL ANGLE OF 42°29'28", A DISTANCE OF 1624.13 FEET TO A POINT OF TANGENCY; 4) THENCE N.85°56'19" W., A DISTANCE OF 65.82 FEET TO THE SOUTHEAST CORNER OF TOWN CENTER PARKWAY, AS SHOWN ON TOWN CENTER PARKWAY - PHASE II, AS RECORDED IN PLAT BOOK 126, PAGES 34-38, INCLUSIVE, OF SAID PUBLIC RECORDS; THENCE N.04°03'38" E., ALONG THE EAST LINE OF SAID PLAT OF TOWN CENTER PARKWAY - PHASE II, A DISTANCE OF 180.00 FEET TO THE POINT OF BEGINNING.

CONTAINING: 977,708 SQUARE FEET OR 22.445 ACRES, MORE OR LESS.

COMMENCE AT THE NORTHEAST CORNER OF SECTION 1, TOWNSHIP 43 SOUTH, RANGE 40 EAST; THENCE S.89°48'53"E. ALONG THE NORTH BOUNDARY LINE OF SECTION 6, TOWNSHIP 43 SOUTH, RANGE 41 EAST, A DISTANCE OF 4641.31 FEET; THENCE S.00°11'07"W., A DISTANCE OF 2682.75 FEET TO THE POINT OF BEGINNING: THENCE S.85°56'19" E., A DISTANCE OF 65.82 FEET TO A POINT OF CURVATURE OF A CURVE CONCAVE TO THE NORTHWEST, WITH A RADIUS OF 2010.00 FEET: THENCE EASTERLY, ALONG THE ARC OF SAID CURVE THROUGH A CENTRAL ANGLE OF 43°48'35", A DISTANCE OF 1536.89 FEET TO A POINT OF COMPOUND CURVATURE OF A CURVE CONCAVE TO THE NORTHWEST, WITH A RADIUS OF 40.00 FEET: THENCE NORTHEASTERLY, ALONG THE ARC OF SAID CURVE THROUGH A CENTRAL ANGLE OF 35°59'24", A DISTANCE OF 25.13 FEET TO A POINT OF REVERSE CURVATURE OF A CURVE CONCAVE TO THE SOUTHEAST, WITH A RADIUS OF 112.00 FEET; THENCE NORTHEASTERLY, ALONG THE ARC OF SAID CURVE THROUGH A CENTRAL ANGLE OF 65°55'32", A DISTANCE OF 128.87 FEET TO A POINT OF REVERSE CURVATURE OF A CURVE CONCAVE TO THE NORTHWEST, WITH A RADIUS OF 50.00 FEET: THENCE NORTHEASTERLY, ALONG THE ARC OF SAID CURVE THROUGH A CENTRAL ANGLE OF 34°54'59", A DISTANCE OF 30.47 FEET TO A POINT OF COMPOUND CURVATURE OF A CURVE CONCAVE TO THE NORTHWEST, WITH A RADIUS OF 2010.00 FEET; THENCE NORTHEASTERLY, ALONG THE ARC OF SAID CURVE THROUGH A CENTRAL ANGLE OF 03°59'04", A DISTANCE OF 139.77 FEET TO A NON-TANGENT INTERSECTION: THENCE S.48°42'48" E., A DISTANCE OF 180.00 FEET TO A NON-TANGENT INTERSECTION WITH A CURVE CONCAVE TO THE NORTHWEST WITH A RADIUS OF 2190.00 FEET, AND A RADIAL BEARING OF N.48°42'48" W. AT SAID INTERSECTION; THENCE SOUTHWESTERLY, ALONG THE ARC OF SAID CURVE THROUGH A CENTRAL ANGLE OF 03°18'05", A DISTANCE OF 126.19 FEET TO A POINT OF REVERSE CURVATURE OF A CURVE CONCAVE TO THE EAST, WITH A RADIUS OF 40.00 FEET; THENCE SOUTHERLY, ALONG THE ARC OF SAID CURVE THROUGH A CENTRAL ANGLE OF 62°38'56", A DISTANCE OF 43.74 FEET TO A POINT OF REVERSE CURVATURE OF A CURVE CONCAVE TO THE WEST, WITH A RADIUS OF 4694.00 FEET; THENCE SOUTHERLY, ALONG THE ARC OF SAID CURVE THROUGH A CENTRAL ANGLE OF 40°56'09", A DISTANCE OF 3353.70 FEET TO A NON-TANGENT INTERSECTION; THENCE N.67°07'30" W., A DISTANCE OF 188.00 FEET TO A NON-TANGENT INTERSECTION WITH A CURVE CONCAVE TO THE WEST WITH A RADIUS OF 4506.00 FEET, AND A RADIAL BEARING OF N.67°07'30" W. AT SAID INTERSECTION, SAID INTERSECTION ALSO BEING A POINT ON THE EASTERLY BOUNDARY LINE OF ORCHARDS OF WESTLAKE - PHASE I, AS RECORDED IN PLAT BOOK 131, PAGES 192-210, INCLUSIVE, OF THE PUBLIC RECORDS OF PALM BEACH COUNTY, FLORIDA; THENCE BY THE FOLLOWING (4) FOUR COURSES, BEING ALONG SAID EASTERLY AND NORTHERLY BOUNDARY LINE: 1) THENCE NORTHERLY, ALONG THE ARC OF SAID CURVE THROUGH A CENTRAL ANGLE OF 39°43'21", A DISTANCE OF 3123.96 FEET TO A NON-TANGENT INTERSECTION WITH A CURVE CONCAVE TO THE NORTH WITH A RADIUS OF 200.00 FEET, AND A RADIAL BEARING OF N.10°50'48" E. AT SAID INTERSECTION; 2) THENCE NORTHWESTERLY, ALONG THE ARC OF SAID CURVE THROUGH A CENTRAL ANGLE OF 11°37'06", A DISTANCE OF 40.56 FEET TO A NON-TANGENT INTERSECTION WITH A CURVE CONCAVE TO THE NORTHWEST WITH A RADIUS OF 2190.00 FEET, AND A RADIAL BEARING OF N.38°25'47" W. AT SAID INTERSECTION; 3) THENCE SOUTHWESTERLY, ALONG THE ARC OF SAID CURVE THROUGH A CENTRAL ANGLE OF 42°29'28". A DISTANCE OF 1624.13 FEET TO A POINT OF TANGENCY; 4) THENCE N.85°56'19" W., A DISTANCE OF 65.82 FEET TO THE SOUTHEAST CORNER OF TOWN CENTER PARKWAY, AS SHOWN ON TOWN CENTER PARKWAY - PHASE II, AS RECORDED IN PLAT BOOK 126, PAGES 34-38, INCLUSIVE, OF SAID PUBLIC RECORDS; THENCE N.04°03'38" E., ALONG THE EAST LINE OF SAID PLAT OF TOWN CENTER PARKWAY - PHASE II, A DISTANCE OF 180.00 FEET TO THE POINT **OF BEGINNING.** 

#### CONTAINING: 977.708 SOUARE FEET OR 22.445 ACRES, MORE OR LESS.

HAVE CAUSED THE SAME TO BE SURVEYED AND PLATTED AS SHOWN HEREON AND DO HEREBY DEDICATE AND **RESERVE AS FOLLOWS:** 