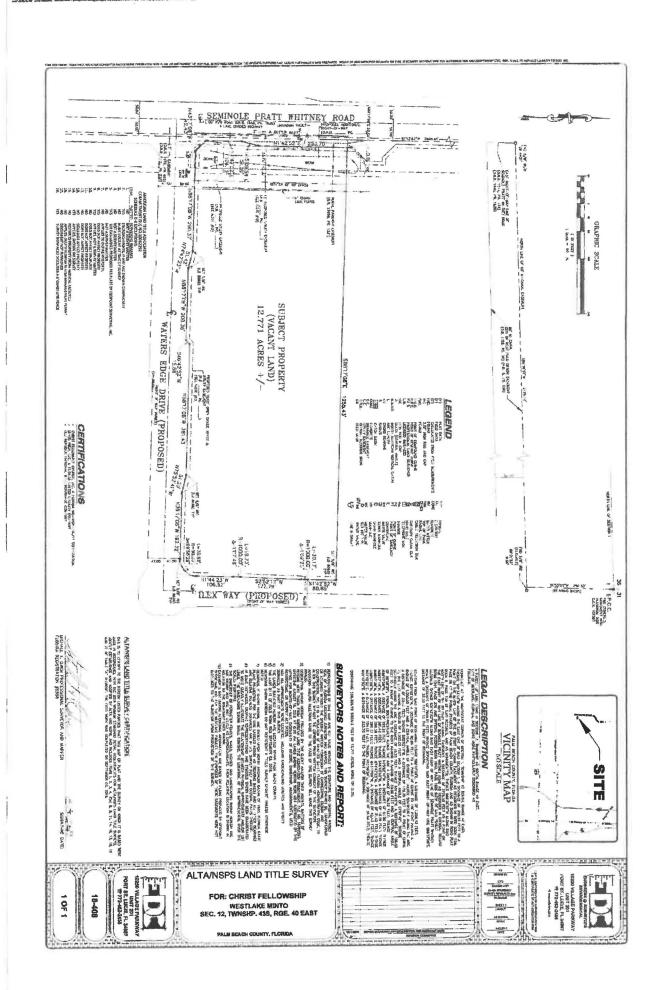

# **Christ Fellowship Church**

A PARCEL OF LAND LYING IN SECTION 12, TOWNSHIP 43 SOUTH, RANGE 40 EAST, CITY OF WESTLAKE, FLORIDA, AND BEING MORE PARTICULARLY DESCRIBED AS FOLLOWS:

COMMENCE AT THE NORTHEAST CORNER OF SECTION 1, TOWNSHIP 43 SOUTH, RANGE 40 EAST; THENCE SOIº33'05"W ALONG THE EAST LINE OF SAID SECTION 1, A DISTANCE OF 250.33 FEET TO A POINT ON THE NORTH LINE OF THE 80 FOOT M-CANAL EASEMENT AS RECORDED IN DEED BOOK 1156, PAGE 58 OF THE PUBLIC RECORDS OF PALM BEACH COUNTY, FLORIDA AND AS SHOWN IN ROAD PLAT BOOK 6, PAGE 136 OF SAID RECORDS, AND AS MONUMENTED; THENCE S88°36'57"W ALONG SAID NORTH LINE OF THE 80 FOOT M-CANAL EASEMENT, A DISTANCE OF 3776.52 FEET TO A POINT ON THE EAST RIGHT OF WAY LINE OF SEMINOLE PRATT WHITNEY ROAD AS RECORDED IN OFFICIAL RECORD BOOK 1544, PAGE 378 AND OFFICIAL RECORD BOOK 1640, PAGE 1626 BOTH OF SAID PUBLIC RECORDS; THENCE SO1°42'52"W ALONG SAID EAST RIGHT OF WAY LINE OF SEMINOLE PRATT WHITNEY ROAD, A DISTANCE OF 7849.61 FEET; THENCE DEPARTING SAID EAST RIGHT-OF-WAY LINE S88°17'08"E, DISTANCE OF 22.00 FEET TO THE POINT OF BEGINNING.

STARTING FROM SAID POINT OF BEGINNING THENCE S88°17'08"E, A DISTANCE OF 1,255.43 FEET; THENCE S01°42'52"W, A DISTANCE OF 80.85 FEET TO A POINT OF CURVE TO THE RIGHT HAVING A RADIUS OF 1,000.00 FEET AND A CENTRAL ANGLE OF 01°09'20"; THENCE SOUTHERLY ALONG THE ARC A DISTANCE OF 20.17 FEET; THENCE S02°52'12"W, A DISTANCE OF 172.79 FEET TO A POINT OF CURVE TO THE LEFT HAVING A RADIUS OF 1,000.00 FEET AND A CENTRAL ANGLE OF 01°07'49"; THENCE SOUTHERLY ALONG THE ARC A DISTANCE OF 19.73 FEET; THENCE S01°44'23"W, A DISTANCE OF 106.52 FEET TO A POINT OF CURVE TO THE RIGHT HAVING A RADIUS OF 50.00 FEET AND A CENTRAL ANGLE OF 89°58'29"; THENCE SOUTHWESTERLY ALONG THE ARC A DISTANCE OF 78.52 FEET; THENCE N88°17'08"W, A DISTANCE OF 192.32 FEET; THENCE N75°52'41"W, A DISTANCE OF 51.20 FEET; THENCE N88°17'08"W, A DISTANCE OF 381.43 FEET; THENCE S46°42'52"W, A DISTANCE OF 15.56 FEET; THENCE N88°17'08"W, A DISTANCE OF 208.38 FEET; THENCE N74°47'23"W, A DISTANCE OF 51.42 FEET; THENCE N88°17'08"W, A DISTANCE OF 290.37 FEET; THENCE N43°17'08"W, A DISTANCE OF 42.43 FEET; THENCE N01°42'52"E, A DISTANCE OF 104.12 FEET; THENCE N15°09'54"E, A DISTANCE OF 51.59 FEET; THENCE N01°42'52"E, A DISTANCE OF 253.70 FEET TO THE POINT OF BEGINNING.

12.771 ACRES, MORE OR LESS