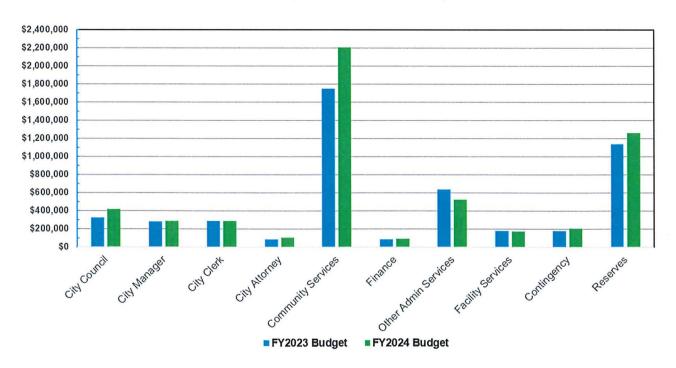

#### All Funds – Total Budget

|                                       | FY 2023 FY 2024   |                                                                                                                                                                                                                                                                                                                                                                                                                                                                                                                                                                                                                                                                                                                                                                                                                                                                                                                                                                                                                                                                                                                                                                                                                                                                                                                                                                                                                                                                                                                                                                                                                                                                                                                                                                                                                                                                                                                                                                                                                                                                                                                                |                  |              |                              |                                       |  |  |
|---------------------------------------|-------------------|--------------------------------------------------------------------------------------------------------------------------------------------------------------------------------------------------------------------------------------------------------------------------------------------------------------------------------------------------------------------------------------------------------------------------------------------------------------------------------------------------------------------------------------------------------------------------------------------------------------------------------------------------------------------------------------------------------------------------------------------------------------------------------------------------------------------------------------------------------------------------------------------------------------------------------------------------------------------------------------------------------------------------------------------------------------------------------------------------------------------------------------------------------------------------------------------------------------------------------------------------------------------------------------------------------------------------------------------------------------------------------------------------------------------------------------------------------------------------------------------------------------------------------------------------------------------------------------------------------------------------------------------------------------------------------------------------------------------------------------------------------------------------------------------------------------------------------------------------------------------------------------------------------------------------------------------------------------------------------------------------------------------------------------------------------------------------------------------------------------------------------|------------------|--------------|------------------------------|---------------------------------------|--|--|
| Description                           | Adopted<br>Budget | Forecast                                                                                                                                                                                                                                                                                                                                                                                                                                                                                                                                                                                                                                                                                                                                                                                                                                                                                                                                                                                                                                                                                                                                                                                                                                                                                                                                                                                                                                                                                                                                                                                                                                                                                                                                                                                                                                                                                                                                                                                                                                                                                                                       | Fav /<br>(Unfav) | Budget       | Incr./(Decr.)<br>Over Budget | % Budget<br>Incr./(Decr.)             |  |  |
| FUNDING                               |                   | WEST CONTROL OF THE STATE OF TH |                  |              |                              | · · · · · · · · · · · · · · · · · · · |  |  |
| Total Revenue/Other Financing Sources | \$ 7,899,000      | \$ 7,890,416                                                                                                                                                                                                                                                                                                                                                                                                                                                                                                                                                                                                                                                                                                                                                                                                                                                                                                                                                                                                                                                                                                                                                                                                                                                                                                                                                                                                                                                                                                                                                                                                                                                                                                                                                                                                                                                                                                                                                                                                                                                                                                                   | \$ (8,585)       | \$10,031,296 | \$ 2,132,296                 | 27.0%                                 |  |  |
| Total Fund Bal. Use / (Addition)      | -                 | (1,518,057)                                                                                                                                                                                                                                                                                                                                                                                                                                                                                                                                                                                                                                                                                                                                                                                                                                                                                                                                                                                                                                                                                                                                                                                                                                                                                                                                                                                                                                                                                                                                                                                                                                                                                                                                                                                                                                                                                                                                                                                                                                                                                                                    | (1,518,057)      | (1,099,796)  | (1,099,796)                  | NA                                    |  |  |
| Total Funding                         | \$ 7,899,000      | \$ 6,372,359                                                                                                                                                                                                                                                                                                                                                                                                                                                                                                                                                                                                                                                                                                                                                                                                                                                                                                                                                                                                                                                                                                                                                                                                                                                                                                                                                                                                                                                                                                                                                                                                                                                                                                                                                                                                                                                                                                                                                                                                                                                                                                                   | \$ (1,526,642)   | \$ 8,931,500 | \$ 1,032,500                 | 13.1%                                 |  |  |
| EXPENDITURES                          |                   |                                                                                                                                                                                                                                                                                                                                                                                                                                                                                                                                                                                                                                                                                                                                                                                                                                                                                                                                                                                                                                                                                                                                                                                                                                                                                                                                                                                                                                                                                                                                                                                                                                                                                                                                                                                                                                                                                                                                                                                                                                                                                                                                |                  |              |                              |                                       |  |  |
| Personnel Expenditures                | \$ 64,600         | \$ 64,625                                                                                                                                                                                                                                                                                                                                                                                                                                                                                                                                                                                                                                                                                                                                                                                                                                                                                                                                                                                                                                                                                                                                                                                                                                                                                                                                                                                                                                                                                                                                                                                                                                                                                                                                                                                                                                                                                                                                                                                                                                                                                                                      | \$ (25)          | \$ 64,600    | \$ -                         | 0.0%                                  |  |  |
| Operating Expenditures                | 6,466,900         | 6,294,092                                                                                                                                                                                                                                                                                                                                                                                                                                                                                                                                                                                                                                                                                                                                                                                                                                                                                                                                                                                                                                                                                                                                                                                                                                                                                                                                                                                                                                                                                                                                                                                                                                                                                                                                                                                                                                                                                                                                                                                                                                                                                                                      | 172,808          | 7,355,200    | 888,300                      | 13.7%                                 |  |  |
| Capital Expenditures                  | 50,000            | -                                                                                                                                                                                                                                                                                                                                                                                                                                                                                                                                                                                                                                                                                                                                                                                                                                                                                                                                                                                                                                                                                                                                                                                                                                                                                                                                                                                                                                                                                                                                                                                                                                                                                                                                                                                                                                                                                                                                                                                                                                                                                                                              | 50,000           | 50,000       | -                            | 0.0%                                  |  |  |
| Contingency                           | 178,800           | 13,642                                                                                                                                                                                                                                                                                                                                                                                                                                                                                                                                                                                                                                                                                                                                                                                                                                                                                                                                                                                                                                                                                                                                                                                                                                                                                                                                                                                                                                                                                                                                                                                                                                                                                                                                                                                                                                                                                                                                                                                                                                                                                                                         | 165,158          | 201,900      | 23,100                       | 12.9%                                 |  |  |
| Reserves                              | 1,138,700         | <u>-</u>                                                                                                                                                                                                                                                                                                                                                                                                                                                                                                                                                                                                                                                                                                                                                                                                                                                                                                                                                                                                                                                                                                                                                                                                                                                                                                                                                                                                                                                                                                                                                                                                                                                                                                                                                                                                                                                                                                                                                                                                                                                                                                                       | 1,138,700        | 1,259,800    | 121,100                      | 10.6%                                 |  |  |
| Total Expenditures                    | \$ 7,899,000      | \$ 6,372,359                                                                                                                                                                                                                                                                                                                                                                                                                                                                                                                                                                                                                                                                                                                                                                                                                                                                                                                                                                                                                                                                                                                                                                                                                                                                                                                                                                                                                                                                                                                                                                                                                                                                                                                                                                                                                                                                                                                                                                                                                                                                                                                   | \$ 1,526,641     | \$ 8,931,500 | \$ 1,032,500                 | 13.1%                                 |  |  |

#### **General Fund – Summary**

|                                  |                   | FY 2023      |                  | FY 2024      |               |                           |  |  |  |  |  |
|----------------------------------|-------------------|--------------|------------------|--------------|---------------|---------------------------|--|--|--|--|--|
| Description                      | Adopted<br>Budget | Forecast     | Fav /<br>(Unfav) | Budget       | Incr./(Decr.) | % Budget<br>Incr./(Decr.) |  |  |  |  |  |
| FUNDING                          | Buuget            | Torcoast     | (Omav)           | Budget       | Over Budget   | mer./(Beer.)              |  |  |  |  |  |
| Total Revenue                    | \$ 4,943,300      | \$ 4,934,342 | \$ (8,958)       | \$ 6,648,696 | \$ 1,705,396  | 34.5%                     |  |  |  |  |  |
| Total Fund Bal. Use / (Addition) |                   | (1,585,509)  | (1,585,509)      | (1,099,796)  | (1,099,796)   | NA                        |  |  |  |  |  |
| Total Funding                    | \$ 4,943,300      | \$ 3,348,833 | \$ (1,594,467)   | \$ 5,548,900 | \$ 605,600    | 12.3%                     |  |  |  |  |  |
| EXPENDITURES                     |                   |              |                  |              |               |                           |  |  |  |  |  |
| Personnel Expense                | \$ 64,600         | \$ 64,625    | \$ (25)          | \$ 64,600    | \$ -          | 0.0%                      |  |  |  |  |  |
| Operating Expense                | 3,511,200         | 3,270,566    | 240,634          | 3,972,600    | 461,400       | 13.1%                     |  |  |  |  |  |
| Capital Expenditures             | 50,000            | -            | 50,000           | 50,000       | -             | 0.0%                      |  |  |  |  |  |
| Contingency                      | 178,800           | 13,642       | 165,158          | 201,900      | 23,100        | 12.9%                     |  |  |  |  |  |
| Reserves                         | 1,138,700         | -            | 1,138,700        | 1,259,800    | 121,100       | 10.6%                     |  |  |  |  |  |
| Total Expenditures               | \$ 4,943,300      | \$ 3,348,833 | \$ 1,594,467     | \$ 5,548,900 | \$ 605,600    | 12.3%                     |  |  |  |  |  |