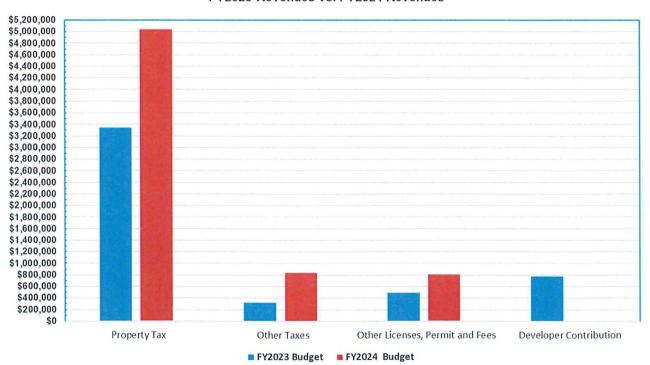

#### General Fund - Source of Funds

|                                 |              | FY 2024      |                |              |               |               |
|---------------------------------|--------------|--------------|----------------|--------------|---------------|---------------|
|                                 | Adopted      |              | Fav /          |              | Incr./(Decr.) | % Budget      |
| Description                     | Budget       | Forecast     | (Unfav)        | Budget       | Over Budget   | Incr./(Decr.) |
|                                 |              |              |                |              |               |               |
| Property Taxes                  | \$ 3,345,563 | \$ 3,353,681 | \$ 8,118       | \$ 5,011,896 | \$ 1,666,333  | 49.8%         |
| Other Taxes                     | 327,300      | 690,363      | 363,063        | 834,100      | 506,800       | 154.8%        |
| Other Licenses, Permit and Fees | 493,700      | 835,994      | 342,294        | 802,700      | 309,000       | 62.6%         |
| Developer Contribution          | 776,737      | -            | (776,737)      | =            | (776,737)     | -100.0%       |
| Interest Income                 | -            | 54,304       | 54,304         | =            | -             | NA            |
| Total Revenues                  | \$ 4,943,300 | \$ 4,934,342 | \$ (8,958)     | \$ 6,648,696 | \$ 1,705,396  | 34.5%         |
|                                 |              |              |                |              |               |               |
| Use (Add To) Fund Balance       | -            | (1,585,509)  | (1,585,509)    | (1,099,796)  | (1,099,796)   | NA            |
| Total Source of Funds           | \$ 4,943,300 | \$ 3,348,833 | \$ (1,594,467) | \$ 5,548,900 | \$ 605,600    | 12.3%         |

#### FY2023 Revenues vs. FY2024 Revenues