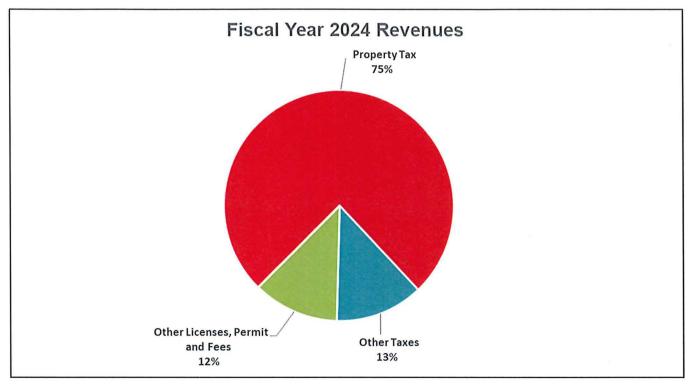

#### General Fund - Source of Funds

|                                 |              | FY 2024      |                |              |               |               |
|---------------------------------|--------------|--------------|----------------|--------------|---------------|---------------|
|                                 | Adopted      |              | Fav /          |              | Incr./(Decr.) | % Budget      |
| Description                     | Budget       | Forecast     | (Unfav)        | Budget       | Over Budget   | Incr./(Decr.) |
|                                 |              |              |                |              |               |               |
| Property Taxes                  | \$ 3,345,563 | \$ 3,353,681 | \$ 8,118       | \$ 5,011,896 | \$ 1,666,333  | 49.8%         |
| Other Taxes                     | 327,300      | 690,363      | 363,063        | 834,100      | 506,800       | 154.8%        |
| Other Licenses, Permit and Fees | 493,700      | 835,994      | 342,294        | 802,700      | 309,000       | 62.6%         |
| Developer Contribution          | 776,737      | -            | (776,737)      | =            | (776,737)     | -100.0%       |
| Interest Income                 | -            | 54,304       | 54,304         | =            | -             | NA            |
| Total Revenues                  | \$ 4,943,300 | \$ 4,934,342 | \$ (8,958)     | \$ 6,648,696 | \$ 1,705,396  | 34.5%         |
|                                 |              |              |                |              |               |               |
| Use (Add To) Fund Balance       | -            | (1,585,509)  | (1,585,509)    | (1,099,796)  | (1,099,796)   | NA            |
| Total Source of Funds           | \$ 4,943,300 | \$ 3,348,833 | \$ (1,594,467) | \$ 5,548,900 | \$ 605,600    | 12.3%         |

#### General Fund - Source of Funds