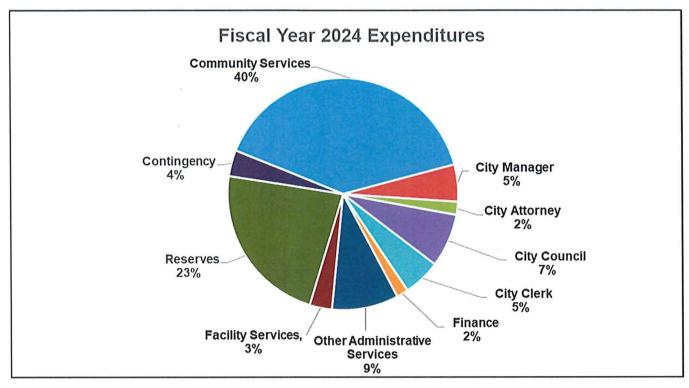

#### All Funds – Total Budget

|                                       | FY 2023 FY 2024   |                                                                                                                                                                                                                                                                                                                                                                                                                                                                                                                                                                                                                                                                                                                                                                                                                                                                                                                                                                                                                                                                                                                                                                                                                                                                                                                                                                                                                                                                                                                                                                                                                                                                                                                                                                                                                                                                                                                                                                                                                                                                                                                                |                  |              |                              |                                       |  |  |
|---------------------------------------|-------------------|--------------------------------------------------------------------------------------------------------------------------------------------------------------------------------------------------------------------------------------------------------------------------------------------------------------------------------------------------------------------------------------------------------------------------------------------------------------------------------------------------------------------------------------------------------------------------------------------------------------------------------------------------------------------------------------------------------------------------------------------------------------------------------------------------------------------------------------------------------------------------------------------------------------------------------------------------------------------------------------------------------------------------------------------------------------------------------------------------------------------------------------------------------------------------------------------------------------------------------------------------------------------------------------------------------------------------------------------------------------------------------------------------------------------------------------------------------------------------------------------------------------------------------------------------------------------------------------------------------------------------------------------------------------------------------------------------------------------------------------------------------------------------------------------------------------------------------------------------------------------------------------------------------------------------------------------------------------------------------------------------------------------------------------------------------------------------------------------------------------------------------|------------------|--------------|------------------------------|---------------------------------------|--|--|
| Description                           | Adopted<br>Budget | Forecast                                                                                                                                                                                                                                                                                                                                                                                                                                                                                                                                                                                                                                                                                                                                                                                                                                                                                                                                                                                                                                                                                                                                                                                                                                                                                                                                                                                                                                                                                                                                                                                                                                                                                                                                                                                                                                                                                                                                                                                                                                                                                                                       | Fav /<br>(Unfav) | Budget       | Incr./(Decr.)<br>Over Budget | % Budget<br>Incr./(Decr.)             |  |  |
| FUNDING                               |                   | WEST CONTROL OF THE STATE OF TH |                  |              |                              | · · · · · · · · · · · · · · · · · · · |  |  |
| Total Revenue/Other Financing Sources | \$ 7,899,000      | \$ 7,890,416                                                                                                                                                                                                                                                                                                                                                                                                                                                                                                                                                                                                                                                                                                                                                                                                                                                                                                                                                                                                                                                                                                                                                                                                                                                                                                                                                                                                                                                                                                                                                                                                                                                                                                                                                                                                                                                                                                                                                                                                                                                                                                                   | \$ (8,585)       | \$10,031,296 | \$ 2,132,296                 | 27.0%                                 |  |  |
| Total Fund Bal. Use / (Addition)      | -                 | (1,518,057)                                                                                                                                                                                                                                                                                                                                                                                                                                                                                                                                                                                                                                                                                                                                                                                                                                                                                                                                                                                                                                                                                                                                                                                                                                                                                                                                                                                                                                                                                                                                                                                                                                                                                                                                                                                                                                                                                                                                                                                                                                                                                                                    | (1,518,057)      | (1,099,796)  | (1,099,796)                  | NA                                    |  |  |
| Total Funding                         | \$ 7,899,000      | \$ 6,372,359                                                                                                                                                                                                                                                                                                                                                                                                                                                                                                                                                                                                                                                                                                                                                                                                                                                                                                                                                                                                                                                                                                                                                                                                                                                                                                                                                                                                                                                                                                                                                                                                                                                                                                                                                                                                                                                                                                                                                                                                                                                                                                                   | \$ (1,526,642)   | \$ 8,931,500 | \$ 1,032,500                 | 13.1%                                 |  |  |
| EXPENDITURES                          |                   |                                                                                                                                                                                                                                                                                                                                                                                                                                                                                                                                                                                                                                                                                                                                                                                                                                                                                                                                                                                                                                                                                                                                                                                                                                                                                                                                                                                                                                                                                                                                                                                                                                                                                                                                                                                                                                                                                                                                                                                                                                                                                                                                |                  |              |                              |                                       |  |  |
| Personnel Expenditures                | \$ 64,600         | \$ 64,625                                                                                                                                                                                                                                                                                                                                                                                                                                                                                                                                                                                                                                                                                                                                                                                                                                                                                                                                                                                                                                                                                                                                                                                                                                                                                                                                                                                                                                                                                                                                                                                                                                                                                                                                                                                                                                                                                                                                                                                                                                                                                                                      | \$ (25)          | \$ 64,600    | \$ -                         | 0.0%                                  |  |  |
| Operating Expenditures                | 6,466,900         | 6,294,092                                                                                                                                                                                                                                                                                                                                                                                                                                                                                                                                                                                                                                                                                                                                                                                                                                                                                                                                                                                                                                                                                                                                                                                                                                                                                                                                                                                                                                                                                                                                                                                                                                                                                                                                                                                                                                                                                                                                                                                                                                                                                                                      | 172,808          | 7,355,200    | 888,300                      | 13.7%                                 |  |  |
| Capital Expenditures                  | 50,000            | -                                                                                                                                                                                                                                                                                                                                                                                                                                                                                                                                                                                                                                                                                                                                                                                                                                                                                                                                                                                                                                                                                                                                                                                                                                                                                                                                                                                                                                                                                                                                                                                                                                                                                                                                                                                                                                                                                                                                                                                                                                                                                                                              | 50,000           | 50,000       | -                            | 0.0%                                  |  |  |
| Contingency                           | 178,800           | 13,642                                                                                                                                                                                                                                                                                                                                                                                                                                                                                                                                                                                                                                                                                                                                                                                                                                                                                                                                                                                                                                                                                                                                                                                                                                                                                                                                                                                                                                                                                                                                                                                                                                                                                                                                                                                                                                                                                                                                                                                                                                                                                                                         | 165,158          | 201,900      | 23,100                       | 12.9%                                 |  |  |
| Reserves                              | 1,138,700         | <u>-</u>                                                                                                                                                                                                                                                                                                                                                                                                                                                                                                                                                                                                                                                                                                                                                                                                                                                                                                                                                                                                                                                                                                                                                                                                                                                                                                                                                                                                                                                                                                                                                                                                                                                                                                                                                                                                                                                                                                                                                                                                                                                                                                                       | 1,138,700        | 1,259,800    | 121,100                      | 10.6%                                 |  |  |
| Total Expenditures                    | \$ 7,899,000      | \$ 6,372,359                                                                                                                                                                                                                                                                                                                                                                                                                                                                                                                                                                                                                                                                                                                                                                                                                                                                                                                                                                                                                                                                                                                                                                                                                                                                                                                                                                                                                                                                                                                                                                                                                                                                                                                                                                                                                                                                                                                                                                                                                                                                                                                   | \$ 1,526,641     | \$ 8,931,500 | \$ 1,032,500                 | 13.1%                                 |  |  |

#### **General Fund – Summary**

|                                  |                   | FY 2023      |                  | FY 2024      |               |                           |  |  |  |  |  |
|----------------------------------|-------------------|--------------|------------------|--------------|---------------|---------------------------|--|--|--|--|--|
| Description                      | Adopted<br>Budget | Forecast     | Fav /<br>(Unfav) | Budget       | Incr./(Decr.) | % Budget<br>Incr./(Decr.) |  |  |  |  |  |
| FUNDING                          | Buuget            | Torcoast     | (Omav)           | Budget       | Over Budget   | mer./(Beer.)              |  |  |  |  |  |
| Total Revenue                    | \$ 4,943,300      | \$ 4,934,342 | \$ (8,958)       | \$ 6,648,696 | \$ 1,705,396  | 34.5%                     |  |  |  |  |  |
| Total Fund Bal. Use / (Addition) |                   | (1,585,509)  | (1,585,509)      | (1,099,796)  | (1,099,796)   | NA                        |  |  |  |  |  |
| Total Funding                    | \$ 4,943,300      | \$ 3,348,833 | \$ (1,594,467)   | \$ 5,548,900 | \$ 605,600    | 12.3%                     |  |  |  |  |  |
| EXPENDITURES                     |                   |              |                  |              |               |                           |  |  |  |  |  |
| Personnel Expense                | \$ 64,600         | \$ 64,625    | \$ (25)          | \$ 64,600    | \$ -          | 0.0%                      |  |  |  |  |  |
| Operating Expense                | 3,511,200         | 3,270,566    | 240,634          | 3,972,600    | 461,400       | 13.1%                     |  |  |  |  |  |
| Capital Expenditures             | 50,000            | -            | 50,000           | 50,000       | -             | 0.0%                      |  |  |  |  |  |
| Contingency                      | 178,800           | 13,642       | 165,158          | 201,900      | 23,100        | 12.9%                     |  |  |  |  |  |
| Reserves                         | 1,138,700         | -            | 1,138,700        | 1,259,800    | 121,100       | 10.6%                     |  |  |  |  |  |
| Total Expenditures               | \$ 4,943,300      | \$ 3,348,833 | \$ 1,594,467     | \$ 5,548,900 | \$ 605,600    | 12.3%                     |  |  |  |  |  |