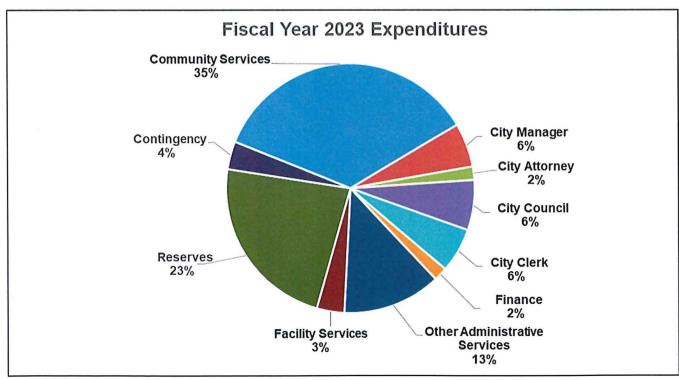

#### All Funds – Total Budget

|                                       | FY 2023 FY 2024   |                                                                                                                                                                                                                                                                                                                                                                                                                                                                                                                                                                                                                                                                                                                                                                                                                                                                                                                                                                                                                                                                                                                                                                                                                                                                                                                                                                                                                                                                                                                                                                                                                                                                                                                                                                                                                                                                                                                                                                                                                                                                                                                                |                  |              |                              |                                       |  |  |
|---------------------------------------|-------------------|--------------------------------------------------------------------------------------------------------------------------------------------------------------------------------------------------------------------------------------------------------------------------------------------------------------------------------------------------------------------------------------------------------------------------------------------------------------------------------------------------------------------------------------------------------------------------------------------------------------------------------------------------------------------------------------------------------------------------------------------------------------------------------------------------------------------------------------------------------------------------------------------------------------------------------------------------------------------------------------------------------------------------------------------------------------------------------------------------------------------------------------------------------------------------------------------------------------------------------------------------------------------------------------------------------------------------------------------------------------------------------------------------------------------------------------------------------------------------------------------------------------------------------------------------------------------------------------------------------------------------------------------------------------------------------------------------------------------------------------------------------------------------------------------------------------------------------------------------------------------------------------------------------------------------------------------------------------------------------------------------------------------------------------------------------------------------------------------------------------------------------|------------------|--------------|------------------------------|---------------------------------------|--|--|
| Description                           | Adopted<br>Budget | Forecast                                                                                                                                                                                                                                                                                                                                                                                                                                                                                                                                                                                                                                                                                                                                                                                                                                                                                                                                                                                                                                                                                                                                                                                                                                                                                                                                                                                                                                                                                                                                                                                                                                                                                                                                                                                                                                                                                                                                                                                                                                                                                                                       | Fav /<br>(Unfav) | Budget       | Incr./(Decr.)<br>Over Budget | % Budget<br>Incr./(Decr.)             |  |  |
| FUNDING                               |                   | WEST CONTROL OF THE STATE OF TH |                  |              |                              | · · · · · · · · · · · · · · · · · · · |  |  |
| Total Revenue/Other Financing Sources | \$ 7,899,000      | \$ 7,890,416                                                                                                                                                                                                                                                                                                                                                                                                                                                                                                                                                                                                                                                                                                                                                                                                                                                                                                                                                                                                                                                                                                                                                                                                                                                                                                                                                                                                                                                                                                                                                                                                                                                                                                                                                                                                                                                                                                                                                                                                                                                                                                                   | \$ (8,585)       | \$10,031,296 | \$ 2,132,296                 | 27.0%                                 |  |  |
| Total Fund Bal. Use / (Addition)      | -                 | (1,518,057)                                                                                                                                                                                                                                                                                                                                                                                                                                                                                                                                                                                                                                                                                                                                                                                                                                                                                                                                                                                                                                                                                                                                                                                                                                                                                                                                                                                                                                                                                                                                                                                                                                                                                                                                                                                                                                                                                                                                                                                                                                                                                                                    | (1,518,057)      | (1,099,796)  | (1,099,796)                  | NA                                    |  |  |
| Total Funding                         | \$ 7,899,000      | \$ 6,372,359                                                                                                                                                                                                                                                                                                                                                                                                                                                                                                                                                                                                                                                                                                                                                                                                                                                                                                                                                                                                                                                                                                                                                                                                                                                                                                                                                                                                                                                                                                                                                                                                                                                                                                                                                                                                                                                                                                                                                                                                                                                                                                                   | \$ (1,526,642)   | \$ 8,931,500 | \$ 1,032,500                 | 13.1%                                 |  |  |
| EXPENDITURES                          |                   |                                                                                                                                                                                                                                                                                                                                                                                                                                                                                                                                                                                                                                                                                                                                                                                                                                                                                                                                                                                                                                                                                                                                                                                                                                                                                                                                                                                                                                                                                                                                                                                                                                                                                                                                                                                                                                                                                                                                                                                                                                                                                                                                |                  |              |                              |                                       |  |  |
| Personnel Expenditures                | \$ 64,600         | \$ 64,625                                                                                                                                                                                                                                                                                                                                                                                                                                                                                                                                                                                                                                                                                                                                                                                                                                                                                                                                                                                                                                                                                                                                                                                                                                                                                                                                                                                                                                                                                                                                                                                                                                                                                                                                                                                                                                                                                                                                                                                                                                                                                                                      | \$ (25)          | \$ 64,600    | \$ -                         | 0.0%                                  |  |  |
| Operating Expenditures                | 6,466,900         | 6,294,092                                                                                                                                                                                                                                                                                                                                                                                                                                                                                                                                                                                                                                                                                                                                                                                                                                                                                                                                                                                                                                                                                                                                                                                                                                                                                                                                                                                                                                                                                                                                                                                                                                                                                                                                                                                                                                                                                                                                                                                                                                                                                                                      | 172,808          | 7,355,200    | 888,300                      | 13.7%                                 |  |  |
| Capital Expenditures                  | 50,000            | -                                                                                                                                                                                                                                                                                                                                                                                                                                                                                                                                                                                                                                                                                                                                                                                                                                                                                                                                                                                                                                                                                                                                                                                                                                                                                                                                                                                                                                                                                                                                                                                                                                                                                                                                                                                                                                                                                                                                                                                                                                                                                                                              | 50,000           | 50,000       | -                            | 0.0%                                  |  |  |
| Contingency                           | 178,800           | 13,642                                                                                                                                                                                                                                                                                                                                                                                                                                                                                                                                                                                                                                                                                                                                                                                                                                                                                                                                                                                                                                                                                                                                                                                                                                                                                                                                                                                                                                                                                                                                                                                                                                                                                                                                                                                                                                                                                                                                                                                                                                                                                                                         | 165,158          | 201,900      | 23,100                       | 12.9%                                 |  |  |
| Reserves                              | 1,138,700         | <u>-</u>                                                                                                                                                                                                                                                                                                                                                                                                                                                                                                                                                                                                                                                                                                                                                                                                                                                                                                                                                                                                                                                                                                                                                                                                                                                                                                                                                                                                                                                                                                                                                                                                                                                                                                                                                                                                                                                                                                                                                                                                                                                                                                                       | 1,138,700        | 1,259,800    | 121,100                      | 10.6%                                 |  |  |
| Total Expenditures                    | \$ 7,899,000      | \$ 6,372,359                                                                                                                                                                                                                                                                                                                                                                                                                                                                                                                                                                                                                                                                                                                                                                                                                                                                                                                                                                                                                                                                                                                                                                                                                                                                                                                                                                                                                                                                                                                                                                                                                                                                                                                                                                                                                                                                                                                                                                                                                                                                                                                   | \$ 1,526,641     | \$ 8,931,500 | \$ 1,032,500                 | 13.1%                                 |  |  |

#### **General Fund – Summary**

|                                  |                   | FY 2023      |                  | FY 2024      |               |                           |  |  |  |  |  |
|----------------------------------|-------------------|--------------|------------------|--------------|---------------|---------------------------|--|--|--|--|--|
| Description                      | Adopted<br>Budget | Forecast     | Fav /<br>(Unfav) | Budget       | Incr./(Decr.) | % Budget<br>Incr./(Decr.) |  |  |  |  |  |
| FUNDING                          | Buuget            | Torcoast     | (Omav)           | Budget       | Over Budget   | mer./(Beer.)              |  |  |  |  |  |
| Total Revenue                    | \$ 4,943,300      | \$ 4,934,342 | \$ (8,958)       | \$ 6,648,696 | \$ 1,705,396  | 34.5%                     |  |  |  |  |  |
| Total Fund Bal. Use / (Addition) |                   | (1,585,509)  | (1,585,509)      | (1,099,796)  | (1,099,796)   | NA                        |  |  |  |  |  |
| Total Funding                    | \$ 4,943,300      | \$ 3,348,833 | \$ (1,594,467)   | \$ 5,548,900 | \$ 605,600    | 12.3%                     |  |  |  |  |  |
| EXPENDITURES                     |                   |              |                  |              |               |                           |  |  |  |  |  |
| Personnel Expense                | \$ 64,600         | \$ 64,625    | \$ (25)          | \$ 64,600    | \$ -          | 0.0%                      |  |  |  |  |  |
| Operating Expense                | 3,511,200         | 3,270,566    | 240,634          | 3,972,600    | 461,400       | 13.1%                     |  |  |  |  |  |
| Capital Expenditures             | 50,000            | -            | 50,000           | 50,000       | -             | 0.0%                      |  |  |  |  |  |
| Contingency                      | 178,800           | 13,642       | 165,158          | 201,900      | 23,100        | 12.9%                     |  |  |  |  |  |
| Reserves                         | 1,138,700         | -            | 1,138,700        | 1,259,800    | 121,100       | 10.6%                     |  |  |  |  |  |
| Total Expenditures               | \$ 4,943,300      | \$ 3,348,833 | \$ 1,594,467     | \$ 5,548,900 | \$ 605,600    | 12.3%                     |  |  |  |  |  |