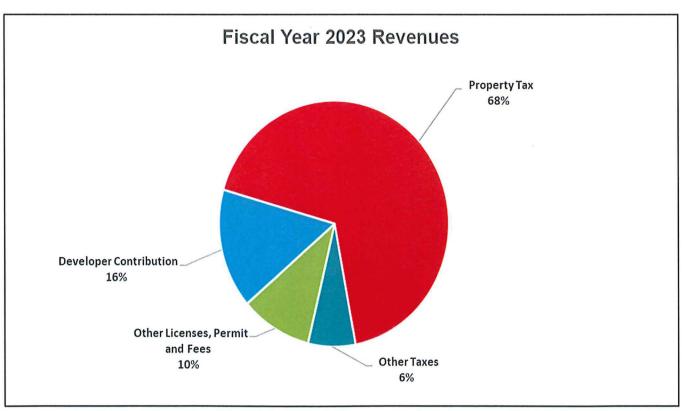

| (776,737)      | =            | (776,737)     | -100.0%       |
| Interest Income                 | -            | 54,304       | 54,304         | =            | -             | NA            |
| Total Revenues                  | \$ 4,943,300 | \$ 4,934,342 | \$ (8,958)     | \$ 6,648,696 | \$ 1,705,396  | 34.5%         |
|                                 |              |              |                |              |               |               |
| Use (Add To) Fund Balance       | -            | (1,585,509)  | (1,585,509)    | (1,099,796)  | (1,099,796)   | NA            |
| Total Source of Funds           | \$ 4,943,300 | \$ 3,348,833 | \$ (1,594,467) | \$ 5,548,900 | \$ 605,600    | 12.3%         |

#### FY2023 Revenues vs. FY2024 Revenues



#### General Fund - Source of Funds





#### General Fund – Revenue Detail

|