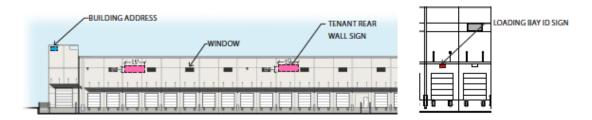

#### D. Principal Tenant Rear Wall Signs.

The applicant is requesting multiple code waivers in terms of number of signs, location, copy area, and height for the secondary tenant rear wall signs.

- Copy area of two (2) lines with a four (4) foot logo, which exceeds code requirement of one (1) per copy area and including a logo. Waivers are for North Building Only.
- Six (6) signs on the North Building and six (6) signs on the South Building, which exceeds code requirement of one (1) sign per building.
- Four (4) foot logo, which exceeds code requirement of an addition logo to a wall sign.

# E. Building ID Signs.

The applicant is requesting multiple code waivers in terms of number of signs, location copy area, and height to the building ID signs.

- Copy area of two (2) lines with a six (6) foot logo, which exceeds code requirement of one (1) per copy area and including a logo. Deviations are for both the North and South Building.
- Copy area of up to 144 sq.ft. for North Building and 120 sq. ft. for South Building, which exceeds code requirement of 90 sq.ft.
- Letter Height of fourty-eight (48) inches with a six (6) foot logo, which exceeds code requirement of thirty-six (36) inches and an addition of logo.