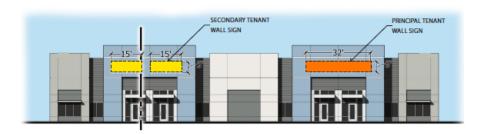

## **Tenant Leasing Scenarios**

Tenants will be permitted to either have one (1) Principal Tenant Wall sign, or they may choose to utilize a Secondary Tenant Wall sign, but are not permitted to have both, unless they are located at the corner of a building.

The following two scenarios were provided by the applicant to demonstrate possible tenant signage.

# Scenario #1 demonstrates scenario of signage based on proposed higher tenant occupancy.

## Scenario #2 demonstrates a lower rate of tenant occupancy based on larger space sizes.