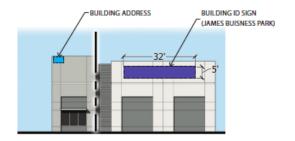

# E. Building ID Signs.

The applicant is requesting multiple code waivers in terms of number of signs, location copy area, and height to the building ID signs.

- Copy area of two (2) lines with a six (6) foot logo, which exceeds code requirement of one (1) per copy area and including a logo. Deviations are for both the North and South Building.
- Copy area of up to 144 sq.ft. for North Building and 120 sq. ft. for South Building, which exceeds code requirement of 90 sq.ft.
- Letter Height of fourty-eight (48) inches with a six (6) foot logo, which exceeds code requirement of thirty-six (36) inches and an addition of logo.