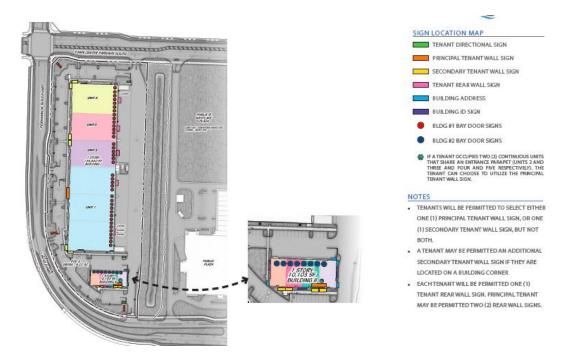

The Master Sign Plan proposes for the North and South buildings, up to 10 (ten) Principal Tenant Wall Signs, twelve (12) Secondary Tenant Wall Signs, Twelve (12) Tenant Rear Wall Signs, Building Address, Building ID Signs and Loading Bay ID Signs.

## The proposed Master Sign Plan includes all of the following signs:

Per Chapter 6. Sign. Section 6.9 Master Sign Plan: The City Council, at the time of development order or site plan approval or amendment, may waive one or more of the requirements of this chapter as part of a master sign plan. A master sign plan may be considered for two or more signs.