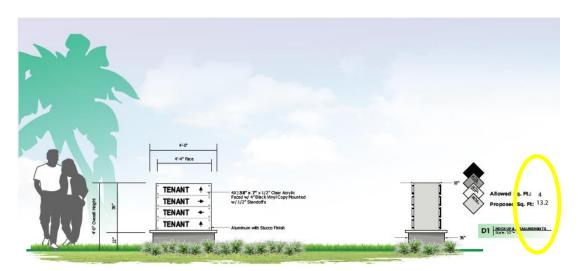

## A. Tenant Directional Signs

The applicant is requesting code waivers in terms of copy area.

• Copy area of 13.2 square feet, which exceeds code requirement of four (4) square feet. Waivers are for both, the North and South Building totaling two (2) requests.