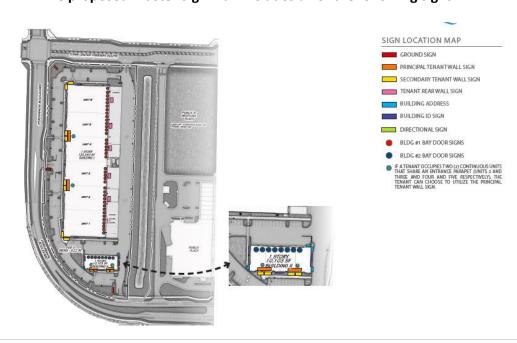

The Master Sign Plan proposes for the North and South buildings, up to 10 (ten) Principal Tenant Wall Signs, twelve (12) Secondary Tenant Wall Signs, Twelve (12) Tenant Rear Wall Signs, Building Address, Building ID Signs and Loading Bay ID Signs.