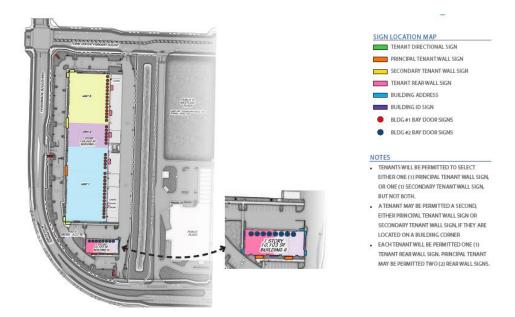

The following two scenarios were provided by the applicant to demonstrate possible tenant signage.

# Scenario #1 demonstrates scenario of signage based on proposed higher tenant occupancy.

## Scenario #2 demonstrates a lower rate of tenant occupancy based on larger space sizes.