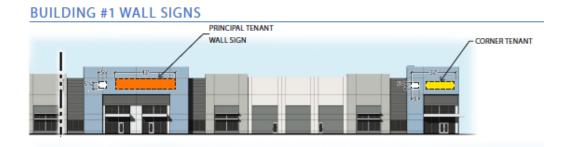

## B. Principal Tenant Wall Signs.

The applicant is requesting waivers for principal tenant wall signs.

- A copy area with a six (6) foot logo, the code does not allow a logo.
- Copy area of 215 sq. ft. for the North Building and 160 q. ft. for the South Building, which exceeds code requirement of 90 square feet.
- Five (5) foot logo, exceeding code requirement of thirty-six (36) inches and an addition of logo.
- Total of six (6) signs per North Building and two (4) signs per South Building, which exceeds code requirement of one (1) sign per building.

## C. Secondary Tenant Wall Signs.

The applicant is requesting multiple waivers in terms of number of signs, location, copy area, and height.

- Eight (8) signs on the North Building and four (4) signs on the South Building, which exceeds code requirement of one (1) sign per building.
  - A copy area of up to 160 sq. ft. for North Building and 75 sq.ft. for South Building, which exceeds code requirement of 90 square feet.