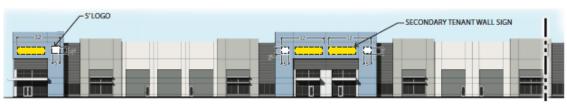

## B. Principal Tenant Wall Signs.

The applicant is requesting waivers for principal tenant wall signs.

- A copy area with a six (6) foot logo, the code does not allow a logo.
- Copy area of 215 sq. ft. for the North Building and 160 q. ft. for the South Building, which exceeds code requirement of 90 square feet.
- Five (5) foot logo, exceeding code requirement of thirty-six (36) inches and an addition of logo.
- Total of six (6) signs per North Building and two (4) signs per South Building, which exceeds code requirement of one (1) sign per building.

## C. Secondary Tenant Wall Signs.

The applicant is requesting multiple waivers in terms of number of signs, location, copy area, and height.

- Eight (8) signs on the North Building and four (4) signs on the South Building, which exceeds code requirement of one (1) sign per building.
  - A copy area of up to 160 sq. ft. for North Building and 75 sq.ft. for South Building, which exceeds code requirement of 90 square feet.

## **Tenant Leasing Scenarios**

Tenants will be permitted to either have one (1) Principal Tenant Wall sign, or they may choose to utilize a Secondary Tenant Wall sign, but are not permitted to have both, unless they are located at the corner of a building.

# Scenario #1 demonstrates scenario of signage based on proposed higher tenant occupancy.