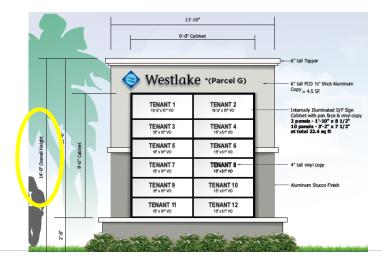

#### A. Ground Sign for Commercial Building within Pod (Primary Ground Sign).

- A fourteen feet (14') sign height, exceeding code requirement of eight feet (8') maximum.
- An overall sign area of 155.40 square feet, exceeding maximum 120 square feet.
- Ground sign copy area of 81 square feet, exceeding code maximum of 60 square feet.
- Sign contains ten (10) tenant names, exceeding the maximum allowed 6 tenant names.
- A 2.6 feet sign base height, exceeding the 2 feet maximum height allowed.