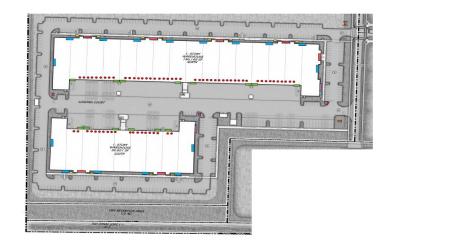

The following two scenarios were provided by the applicant to demonstrate possible tenant signage.

Scenario #1 demonstrates the "most likely" scenario of signage based on proposed tenant occupancy (Tenants A through F in the North building; and Tenants G and H in the South building).

Scenario #2 demonstrates a lower rate of tenant occupancy based on larger space sizes (Tenants A,B & C in the North building, and Tenant D in the South Building).