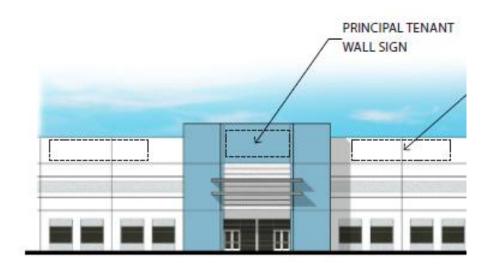

### C. Principal Tenant Wall Signs.

The applicant is requesting waivers for principal tenant wall signs.

- A copy area with a six (6) foot logo, the code does not allow a logo.
- Four (4) signs on the North Building not fronting ROW, from the maximum allowed of one set of two (2) signs fronting ROW.
- Two (2) signs on the South Building not fronting the ROW, code does not allow signs not fronting ROW
- Copy area of 180 square feet, which exceeds code requirement of 90 square feet.
- Fourty (40) inches letter height with a six (6) foot logo, exceeding code requirement of thirty-six (36) inches and an addition of logo.
- Total of five (5) signs per North Building and two (2) signs per South Building, which exceeds code requirement of one (1) sign per building.

### **Tenant Leasing Scenarios**

Tenants will be permitted to either have one (1) Principal Tenant Wall sign, or they may choose to utilize a Secondary Tenant Wall sign, but are not permitted to have both, unless they are located at the corner of a building.