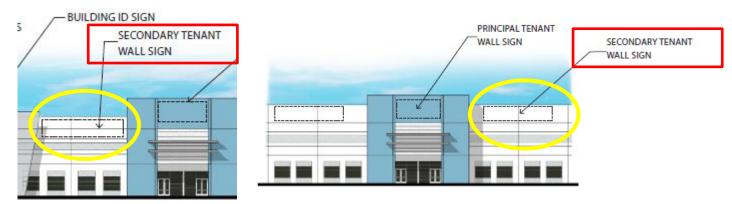

#### D. Secondary Tenant Wall Signs.

The applicant is requesting multiple waivers in terms of number of signs, location, copy area, and height.

- Copy area of one (1) line with a five (5) foot logo, which exceeds code requirement of including a logo for both the North and South Building totaling two (2) waivers.
- Nine (9) signs on the North Building and five (5) signs on the South Building not fronting the ROW, which <u>not</u> fronting right of way is not allowed per code requirements.
- A copy area of up to 227 square feet, which exceeds code requirement of 90 square feet.
- Five (5) foot logo, which exceeds code requirement of an addition of logo to wall sign.

#### F. Building ID Signs.

The applicant is requesting multiple code waivers in terms of number of signs, location copy area, and height to the building ID signs.

- Copy area of two (2) lines with a six (6) foot logo, which exceeds code requirement of one (1) per copy area and including a logo. Deviations are for both the North and South Building.
- One (1) Sign on the South Building not fronting the ROW, which <u>not</u> fronting ROW is not allowed per code requirements.
- Copy area of up to 154 square feet, which exceeds code requirement of 64 square feet.
- Letter Height of fourty-eight (48) inches with a six (6) foot logo, which exceeds code requirement of thirty-six (36) inches and an addition of logo.

### **Tenant Leasing Scenarios**

Tenants will be permitted to either have one (1) Principal Tenant Wall sign, or they may choose to utilize a Secondary Tenant Wall sign, but are not permitted to have both, unless they are located at the corner of a building.