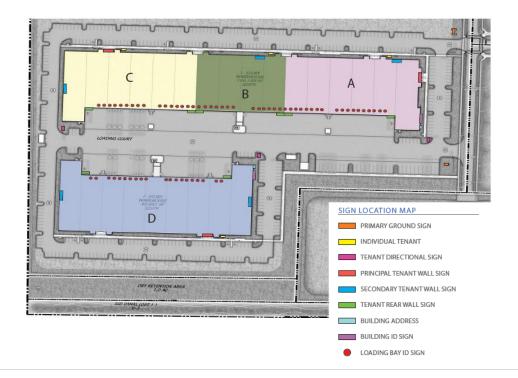

Scenario #2 demonstrates a lower rate of tenant occupancy based on larger space sizes (Tenants A,B & C in the North building, and Tenant D in the South Building).