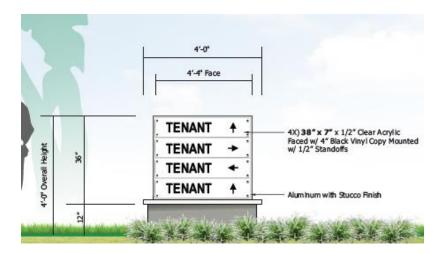

### **Tenant Sign Specifications**

Tenant Signs will follow criteria set forth by the Master Sign Plan and remain consistent with the color scheme below. Tenants can have channel letters in the following two fonts: Helvetica Medium or Americana Extra Bold. Regional and National chains are permitted to use brand logo if approved by Landlord.