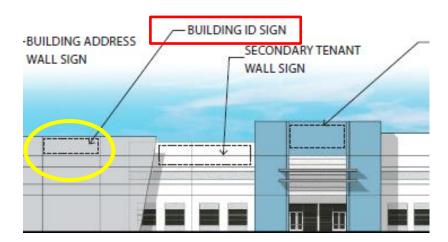

#### F. Building ID Signs.

The applicant is requesting multiple code waivers in terms of number of signs, location copy area, and height to the building ID signs.

- Copy area of two (2) lines with a six (6) foot logo, which exceeds code requirement of one (1) per copy area and including a logo. Deviations are for both the North and South Building.
- One (1) Sign on the South Building not fronting the ROW, which <u>not</u> fronting ROW is not allowed per code requirements.
- Copy area of up to 154 square feet, which exceeds code requirement of 64 square feet.
- Letter Height of fourty-eight (48) inches with a six (6) foot logo, which exceeds code requirement of thirty-six (36) inches and an addition of logo.