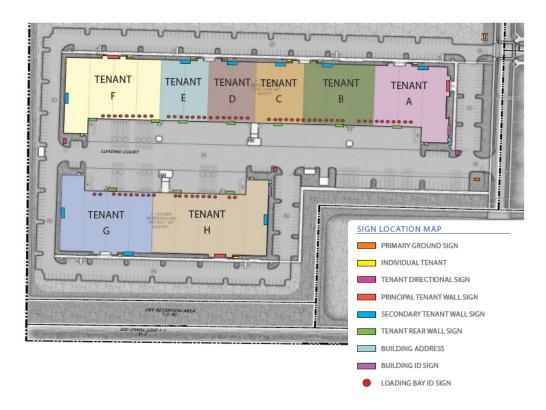

The following two scenarios were provided by the applicant to demonstrate possible tenant signage.

Scenario #1 demonstrates the "most likely" scenario of signage based on proposed tenant occupancy (Tenants A through F in the North building; and Tenants G and H in the South building).